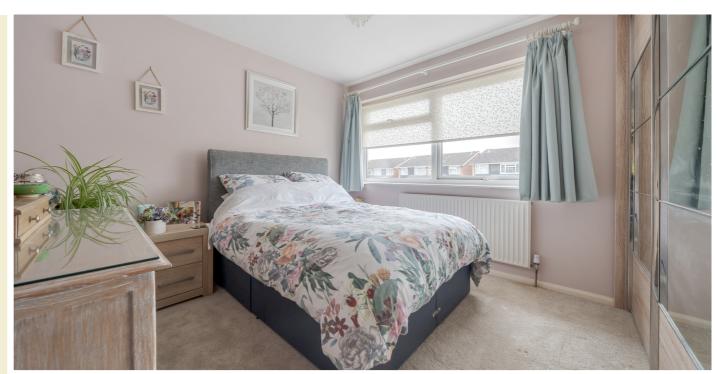

#### Bedroom 1

3.63m x 3.18m (11' 11" x 10' 5")

Smooth skimmed ceiling with ceiling light, radiator, carpet and built in wardrobes. Double-glazed window to front aspect.

### Bedroom 2

3.66m x 2.06m (12' 0" x 6' 9") Smooth skimmed ceiling with ceiling light, radiator, carpet and built in wardrobes. Doubleglazed window to rear aspect.