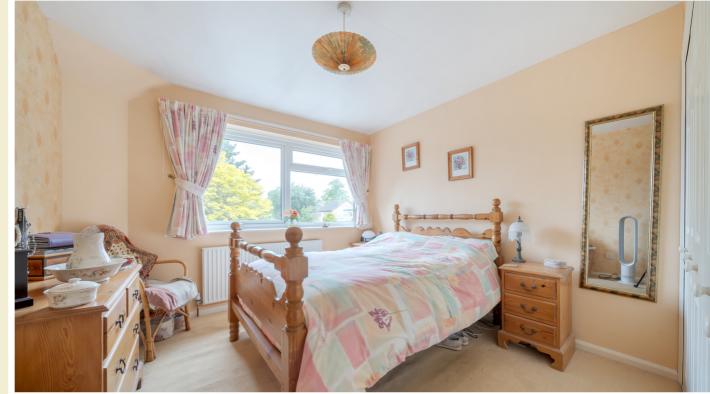

#### Bedroom 3

3.61m x 3.02m (11' 10" x 9' 11")

Smooth skimmed ceiling with ceiling light, radiator and carpet. Double-glazed window to rear aspect.