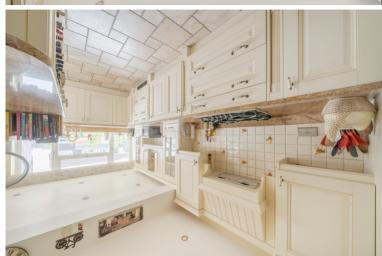

# Kitchen

'11 x "8 '91) m13.8 x m99.3

6")

Double-glazed window to front aspect and partially glazed composite door to side.

A range of wall and base mounted units, built in double oven, five burner gas hob and extractor fan. Breakfast bar, marble work tops and stone tiled floor. Space for washing fridge-freezer.