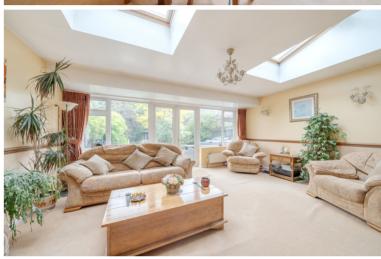

# **GROUND FLOOR**

mooA gninid \ gniviJ

'T1 x "6 '22) mEE.3 x m38.7

6")

Extended living / dining room with French doors to rear garden, two Velux windows and central feature brick fire place with gas fire. Smooth skimmed ceiling and dado rail. Carpeted throughout.