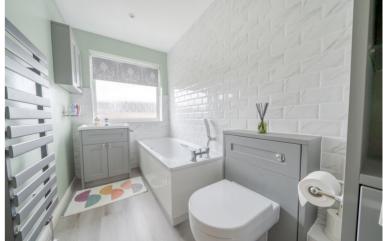

# **Family Bathroom**

Smooth skimmed ceiling with spotlights, vinyl flooring and heated towel rail. Obscured double-glazed window to front aspect. Low level WC and vanity sink and panelled bath.