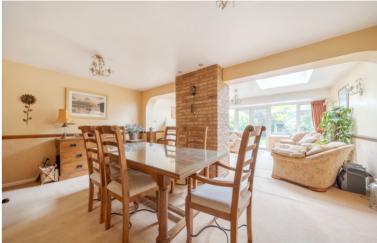

# **GROUND FLOOR**

mooA gninid \ gniviJ

'T1 x "6 '22) mEE.3 x m38.7

6")

Extended living / dining room with French doors to rear garden, two Velux windows and central feature brick fire place with gas fire. Smooth skimmed ceiling and dado rail. Carpeted throughout.