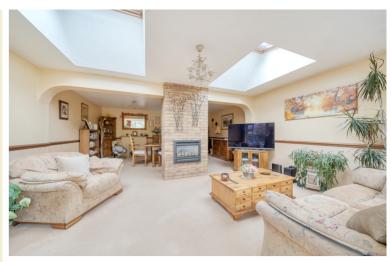

# **GROUND FLOOR**

mooA gninid \ gniviJ

'T1 x "6 '22) mEE.3 x m38.7

6")

Extended living / dining room with French doors to rear garden, two Velux windows and central feature brick fire place with gas fire. Smooth skimmed ceiling and dado rail. Carpeted throughout.