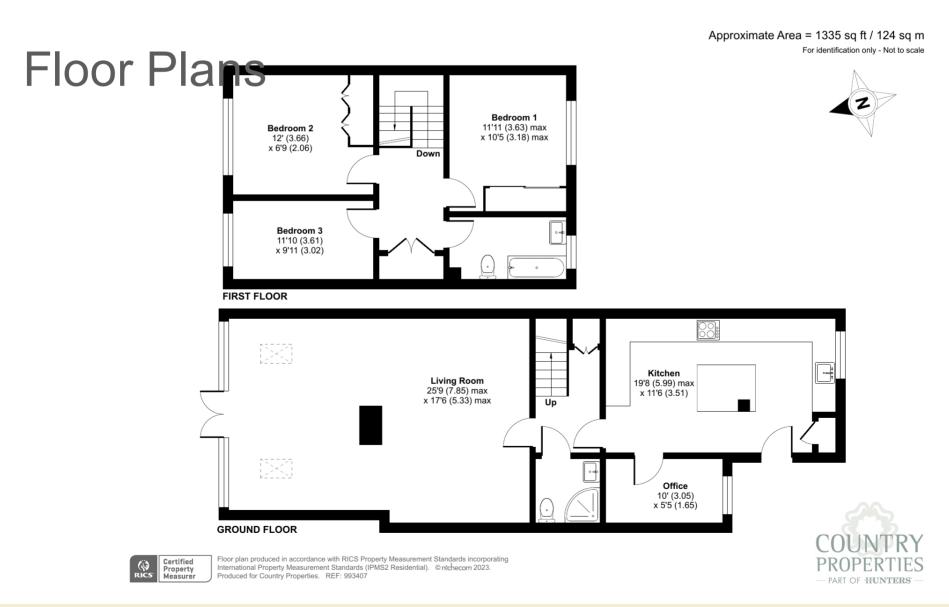

# Kitchen

'11 x "8 '91) m13.8 x m99.3

6")

Double-glazed window to front aspect and partially glazed composite door to side.

A range of wall and base mounted units, built in double oven, five burner gas hob and extractor fan. Breakfast bar, marble work tops and stone tiled floor. Space for washing fridge-freezer.

## Office

3.05m x 1.65m (10' 0" x 5' 5") Smooth skimmed ceiling with spotlights, laminate flooring and double-glazed window to front aspect.

# **GROUND FLOOR**

mooA gninid \ gniviJ

'T1 x "6 '22) mEE.3 x m38.7

6")

Extended living / dining room with French doors to rear garden, two Velux windows and central feature brick fire place with gas fire. Smooth skimmed ceiling and dado rail. Carpeted throughout.

#### **Shower Room**

Low level WC, stoneware tavertine vanity sink and shower cubicle with Aqualisa shower. Tiled floor with underfloor heating. Smooth skimmed ceiling with spotlights.

## FIRST FLOOR

#### Bedroom 1

3.63m x 3.18m (11' 11" x 10' 5")

Smooth skimmed ceiling with ceiling light, radiator, carpet and built in wardrobes. Double-glazed window to front aspect.

### Bedroom 2

3.66m x 2.06m (12' 0" x 6' 9") Smooth skimmed ceiling with ceiling light, radiator, carpet and built in wardrobes. Doubleglazed window to rear aspect.

#### Bedroom 3

3.61m x 3.02m (11' 10" x 9' 11")

Smooth skimmed ceiling with ceiling light, radiator and carpet. Double-glazed window to rear aspect.

# **Family Bathroom**

Smooth skimmed ceiling with spotlights, vinyl flooring and heated towel rail. Obscured double-glazed window to front aspect. Low level WC and vanity sink and panelled bath.