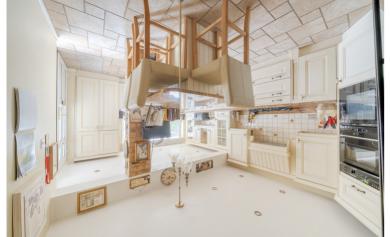

# Kitchen

'11 x "8 '91) m13.8 x m99.3

6")

Double-glazed window to front aspect and partially glazed composite door to side.

A range of wall and base mounted units, built in double oven, five burner gas hob and extractor fan. Breakfast bar, marble work tops and stone tiled floor. Space for washing fridge-freezer.