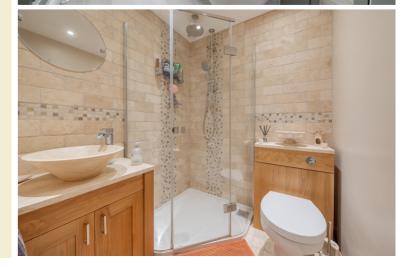

#### **Shower Room**

Low level WC, stoneware tavertine vanity sink and shower cubicle with Aqualisa shower. Tiled floor with underfloor heating. Smooth skimmed ceiling with spotlights.