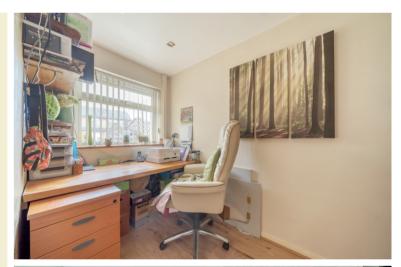

## Office

3.05m x 1.65m (10' 0" x 5' 5") Smooth skimmed ceiling with spotlights, laminate flooring and double-glazed window to front aspect.