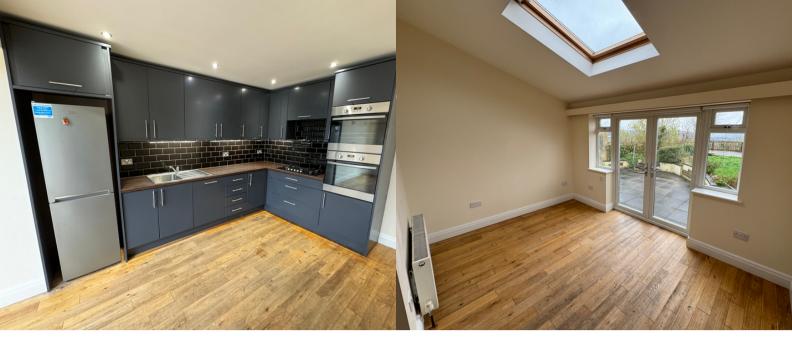

# Dining Kitchen

6.92m x 4.02m (22' 8" x 13' 2") MAXIMUM. Very well equipped modern kitchen with solid oak flooring, grey base and wall units, dark wood laminate worktops with "brick" style tiling above, inset stainless steel sink and drainer. Two built-in electric ovens, five ring Gas hob with extractor above, also dishwasher. Square Arch to:-

## **Rear Sitting Room**

oak floor continues to rear sitting room area with double doors giving access to patio and garden. Velux window and radiator.