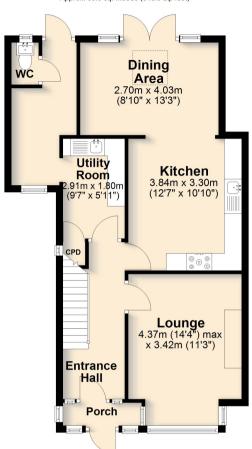

# **Ground Floor**

Approx. 60.3 sq. metres (648.9 sq. feet)

## **Entrance Porch**

PVCu. Double glazed porch

## **Entrance Hall**

Solid Oak flooring, with radiator.

## Lounge

 $4.40 \,\mathrm{m} \times 3.41 \,\mathrm{m}$  (14' 5" x 11' 2") into alcoves and bay. Featuring coal effect gas fire, tiled fireplace and high wood surround, with square bay window and radiator.

# Dining Kitchen

6.92m x 4.02m (22' 8" x 13' 2") MAXIMUM. Very well equipped modern kitchen with solid oak flooring, grey base and wall units, dark wood laminate worktops with "brick" style tiling above, inset stainless steel sink and drainer. Two built-in electric ovens, five ring Gas hob with extractor above, also dishwasher. Square Arch to:-

## **Rear Sitting Room**

oak floor continues to rear sitting room area with double doors giving access to patio and garden. Velux window and radiator.

# **Utility Room**

excellent utility area with plumbing for washing machine and dryer. Sink and further kitchen units, also rear hall giving access to garden and:-

## **Downstairs Cloaks**

fitted with modern w.c. and hand basin, also chrome towel radiator.