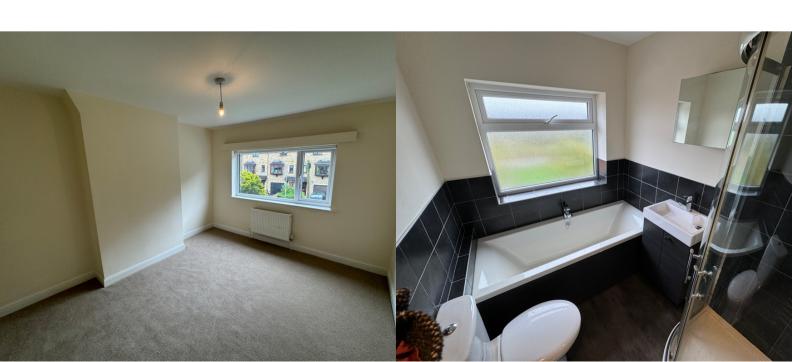

## **Bedroom 1**

3.84m x 3.32m (12' 7" x 10' 11") Double bedroom at rear of property with stunning views of the Aire valley, and with radiator.

## Bedroom 2

3.69m x 3.34m (12' 1" x 10' 11") MAXIMUM. A further double bedroom, with radiator

#### Bedroom 3

 $2.35m \times 1.80m (7' 9" \times 5' 11")$  single bedroom with radiator

## **Bathroom**

featuring luxurious deep bath with central mixer tap, rectangular hand basin in vanity unit, low level w.c., separate quadrant shower cubicle and mains powered shower. Part tiled, fully to shower area, chrome towel radiator, spotlights, vinyl floor covering.