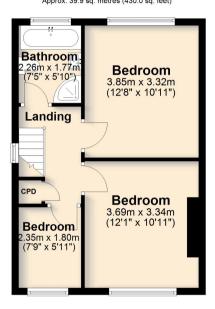

#### First Floor Approx. 39.9 sq. metres (430.0 sq. feet)

The Floor Plan is for illustrative purposes only. While we do not doubt the floor plans accuracy, we make no guarantee, warranty or representation as to the accuracy and completeness of the floor plan. You or your advisors should conduct a careful, independent investigation of the property to determine to your satisfaction as to the suitability of the property for you space requirements.

## **Bedroom 1**

3.84m x 3.32m (12' 7" x 10' 11") Double bedroom at rear of property with stunning views of the Aire valley, and with radiator.

## Bedroom 2

3.69m x 3.34m (12' 1" x 10' 11") MAXIMUM. A further double bedroom, with radiator

#### Bedroom 3

 $2.35m \times 1.80m (7' 9" \times 5' 11")$  single bedroom with radiator

## **Bathroom**

featuring luxurious deep bath with central mixer tap, rectangular hand basin in vanity unit, low level w.c., separate quadrant shower cubicle and mains powered shower. Part tiled, fully to shower area, chrome towel radiator, spotlights, vinyl floor covering.