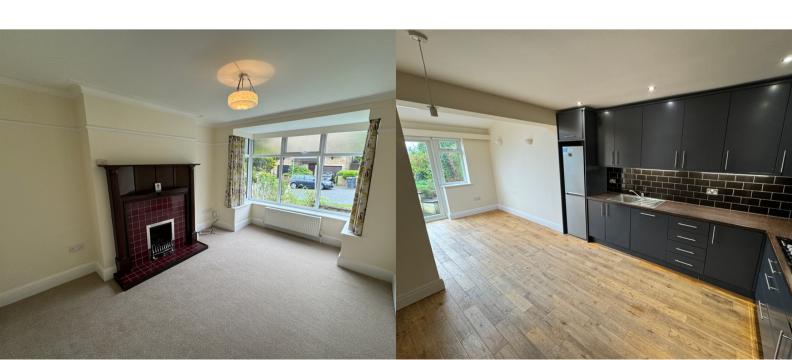

## Lounge

 $4.40 \,\mathrm{m} \times 3.41 \,\mathrm{m}$  (14' 5" x 11' 2") into alcoves and bay. Featuring coal effect gas fire, tiled fireplace and high wood surround, with square bay window and radiator.

# Dining Kitchen

6.92m x 4.02m (22' 8" x 13' 2") MAXIMUM. Very well equipped modern kitchen with solid oak flooring, grey base and wall units, dark wood laminate worktops with "brick" style tiling above, inset stainless steel sink and drainer. Two built-in electric ovens, five ring Gas hob with extractor above, also dishwasher. Square Arch to:-