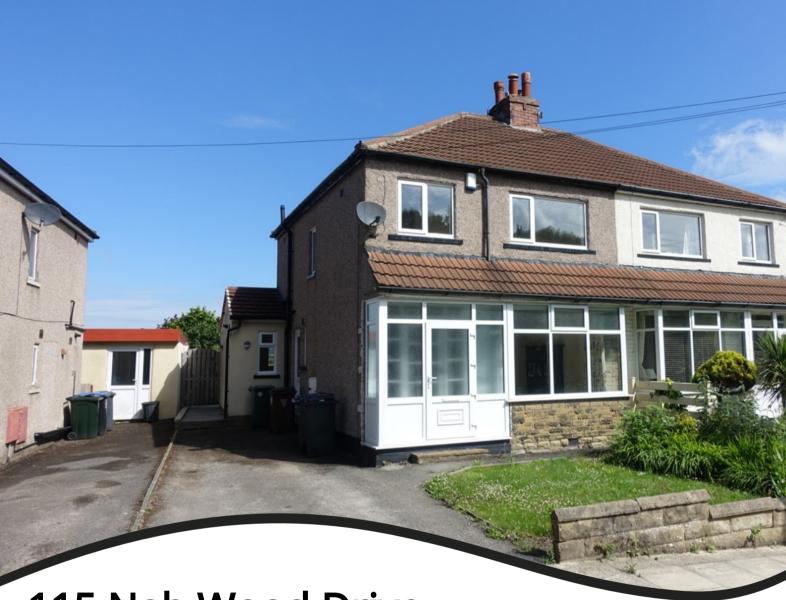

# 115 Nab Wood Drive, Shipley. BD18 4AP

- WELL PRESENTED, THREE BEDROOM
- EXTENDED , SEMI-DETACHED PROPERTY, GAS C.H.
- PVCuD.G., EXCELLENT KITCHEN AND BATHROOM
- FOR SALE:£325,000 Council Tax Band 'C' Bradford

# **PROPERTY DESCRIPTION**

This is an EXTREMELY WELL PRESENTED and EXTENDED, THREE BEDROOM, semi-detached house, located in the very popular residential area of Nab Wood. The property is equipped with EXCELLENT KITCHEN and BATHROOM, very useful separate utility area, and having enclosed GARDEN with large decking area enjoying SUPERB long distance views, Gas C.H., and PVCu D.G. throughout. Neutral DECOR throughout.

# **Driveway**

To the front is a driveway giving ample parking space

## Garden

Small lawned garden area to the front. To the rear there is a patio area, lawned garden with mature shrubs and large decked area with magnificent long distance views.