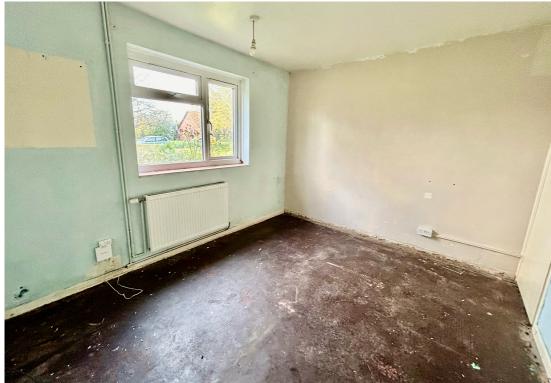

A chain free two bedroom semi detached bungalow situated in a quiet cul-desac location in the village of Hinxworth, The property backs on to farmland and a short walk to the Three Horseshoes pub. The property is in need of full refurbishment throughout. To the ground floor there is a kitchen, living room and shower/wet room. Upstairs are two bedrooms and storage cupboard. The rear garden can be access via a side gate and has patio area and brick build shed.

All measurements are approximate and quoted in metric with imperial equivalents and for general guidance only and whilst every attempt has been made to ensure accuracy, they must not be relied on. The fixtures, fittings and appliances referred to have not been tested and therefore no guarantee can be given and that they are in working order. Internal photographs are reproduced for general information and it must not be inferred that any item shown is included with the property. For a free valuation, contact the numbers listed on the brochure.