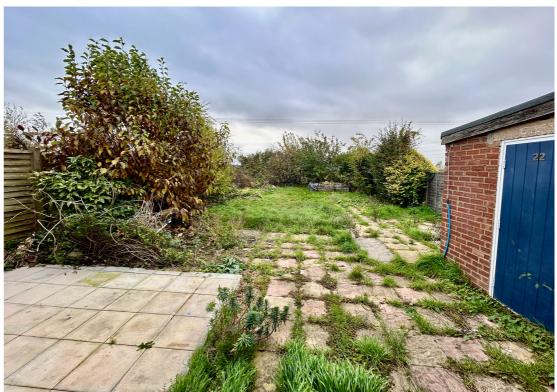

A chain free two bedroom semi detached bungalow situated in a quiet cul-desac location in the village of Hinxworth, The property backs on to farmland and a short walk to the Three Horseshoes pub. The property is in need of full refurbishment throughout. To the ground floor there is a kitchen, living room and shower/wet room. Upstairs are two bedrooms and storage cupboard. The rear garden can be access via a side gate and has patio area and brick build shed.

- Two bedroom bungalow
- Good size garden
- Backing on to farmland
- Brick built outbuilding
- Village location
- · Chain free

Total Area: 51.7 m<sup>2</sup> ... 557 ft<sup>2</sup> All Measurements are approximate and for display purposes only