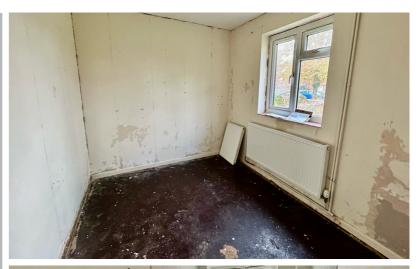

A chain free two bedroom semi detached bungalow situated in a quiet cul-desac location in the village of Hinxworth, The property backs on to farmland and a short walk to the Three Horseshoes pub. The property is in need of full refurbishment throughout. To the ground floor there is a kitchen, living room and shower/wet room. Upstairs are two bedrooms and storage cupboard. The rear garden can be access via a side gate and has patio area and brick build shed.