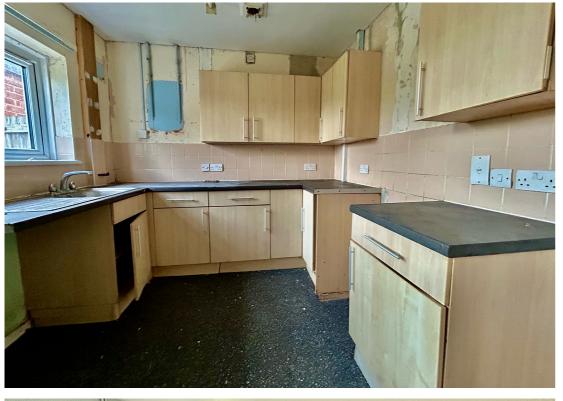

A chain free two bedroom semi detached bungalow situated in a quiet cul-desac location in the village of Hinxworth, The property backs on to farmland and a short walk to the Three Horseshoes pub. The property is in need of full refurbishment throughout. To the ground floor there is a kitchen, living room and shower/wet room. Upstairs are two bedrooms and storage cupboard. The rear garden can be access via a side gate and has patio area and brick build shed.

All measurements are approximate and quoted in metric with imperial equivalents and for general guidance only and whilst every attempt has been made to ensure accuracy, they must not be relied on. The fixtures, fittings and appliances referred to have not been tested and therefore no guarantee can be given and that they are in working order. Internal photographs are reproduced for general information and it must not be inferred that any item shown is included with the property. For a free valuation, contact the numbers listed on the brochure.