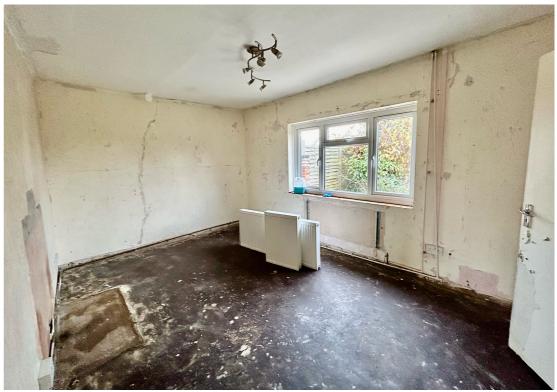

A chain free two bedroom semi detached bungalow situated in a quiet cul-desac location in the village of Hinxworth, The property backs on to farmland and a short walk to the Three Horseshoes pub. The property is in need of full refurbishment throughout. To the ground floor there is a kitchen, living room and shower/wet room. Upstairs are two bedrooms and storage cupboard. The rear garden can be access via a side gate and has patio area and brick build shed.

All measurements are approximate and quoted in metric with imperial equivalents and for general guidance only and whilst every attempt has been made to ensure accuracy, they must not be relied on. The fixtures, fittings and appliances referred to have not been tested and therefore no guarantee can be given and that they are in working order. Internal photographs are reproduced for general information and it must not be inferred that any item shown is included with the property. For a free valuation, contact the numbers listed on the brochure.