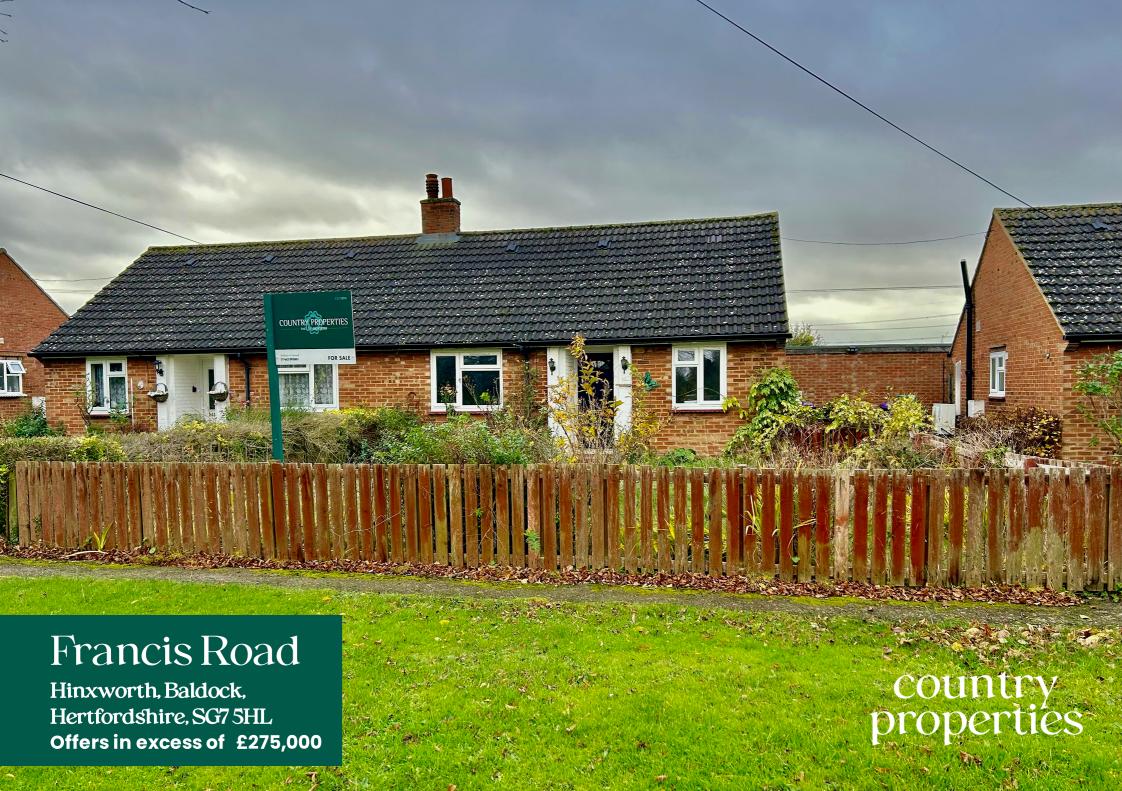

A chain free two bedroom semi detached bungalow situated in a quiet cul-desac location in the village of Hinxworth, The property backs on to farmland and a short walk to the Three Horseshoes pub. The property is in need of full refurbishment throughout. To the ground floor there is a kitchen, living room and shower/wet room. Upstairs are two bedrooms and storage cupboard. The rear garden can be access via a side gate and has patio area and brick build shed.

- Two bedroom bungalow
- Good size garden
- Backing on to farmland
- Brick built outbuilding
- Village location
- · Chain free

Total Area: 51.7 m<sup>2</sup> ... 557 ft<sup>2</sup> All Measurements are approximate and for display purposes only