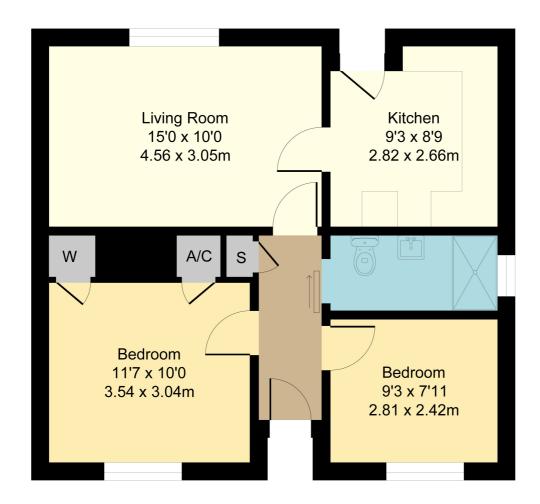

A chain free two bedroom semi detached bungalow situated in a quiet cul-desac location in the village of Hinxworth, The property backs on to farmland and a short walk to the Three Horseshoes pub. The property is in need of full refurbishment throughout. To the ground floor there is a kitchen, living room and shower/wet room. Upstairs are two bedrooms and storage cupboard. The rear garden can be access via a side gate and has patio area and brick build shed.

- Two bedroom bungalow
- Good size garden
- Backing on to farmland
- Brick built outbuilding
- Village location
- · Chain free

Total Area: 51.7 m<sup>2</sup> ... 557 ft<sup>2</sup> All Measurements are approximate and for display purposes only