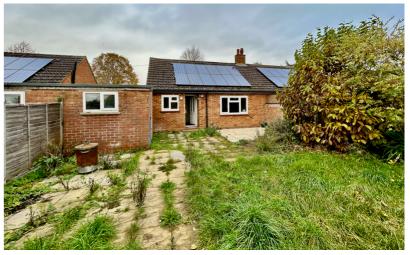

A chain free two bedroom semi detached bungalow situated in a quiet cul-desac location in the village of Hinxworth, The property backs on to farmland and a short walk to the Three Horseshoes pub. The property is in need of full refurbishment throughout. To the ground floor there is a kitchen, living room and shower/wet room. Upstairs are two bedrooms and storage cupboard. The rear garden can be access via a side gate and has patio area and brick build shed.

- Two bedroom bungalow
- Good size garden
- Backing on to farmland
- Brick built outbuilding
- Village location
- · Chain free

Total Area: 51.7 m<sup>2</sup> ... 557 ft<sup>2</sup> All Measurements are approximate and for display purposes only