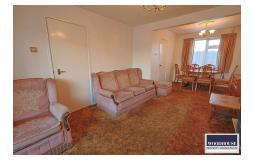

The current set-up is Entrance hall, Lounge-Diner, Kitchen, 2 x Double Bedrooms and Family Bathroom. Externally to the front there is off-street parking, side Garden, and expansive rear Garden which is not overlooked.

#### DIMENSIONS

Front Door & Entrance Hall:-

Living Room - Lounge Area 3.6m x 3.4m (11'11 x 11)

Living Room - Dining Area 2.75m x 2.65m (8'11 x 8'7)

Kitchen 2.6m x 2.6m (8'5 x 8'5)

First Floor Landing:-

Bedroom 1 - Front Aspect 3.3m x 3.25m (10'9 x 10'8) -