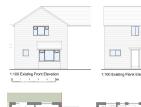

Currently a 2-bedroom home

- Close to Brookfield Centre & High Street amenities
- Planning Ref 07/23/0325/HF
- Contact Woodhouse today



## PLANNING REFERENCE NUMBER FOR BROXBOURNE PLANNING PORTAL

07/23/0325/HF

#### DIMENSIONS

Front Door & Entrance Hall:-

Living Room - Lounge Area 3.6m x 3.4m (11'11 x 11)

Living Room - Dining Area 2.75m x 2.65m (8'11 x 8'7)

Kitchen 2.6m x 2.6m (8'5 x 8'5)

First Floor Landing:-

Bedroom 1 - Front Aspect 3.3m x 3.25m (10'9 x 10'8) -

Bedroom 2 - Rear Aspect 4.3m x 3m (14'3 x 9'9)

Bathroom - Rear Aspect 1.95m x 1.90m (6'4 x 6'3)

External:-

Front / Side / Rear Gardens

Parking available to the front. Garden to the rear not overlooked as it's playing field.

External Storage Cupboards











Wavell Close - Proposed Floor Plans and Elevations







1:100 Existing Extension Floor Plans and Elevations

:100 Existing (







÷۱

I 1:1250 Existing Site Location Rev & : Bedine Epided THE PLANNING CONSULTANCY LTD The Statio, 2 Beativery for New Struct, Bartington, Hardandshim, 505 804 P

Wavell Close - Existing Floor Plans and Elevations