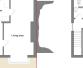

#### DIMENSIONS

Front Door & Entrance Hall:-

Living Room - Lounge Area 3.6m x 3.4m (11'11 x 11)

Living Room - Dining Area 2.75m x 2.65m (8'11 x 8'7)

Kitchen 2.6m x 2.6m (8'5 x 8'5)

First Floor Landing:-

Bedroom 1 - Front Aspect 3.3m x 3.25m (10'9 x 10'8) -