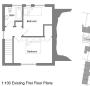

#### DIMENSIONS

Front Door & Entrance Hall:-

Living Room - Lounge Area 3.6m x 3.4m (11'11 x 11)

Living Room - Dining Area 2.75m x 2.65m (8'11 x 8'7)

Kitchen 2.6m x 2.6m (8'5 x 8'5)

First Floor Landing:-

Bedroom 1 - Front Aspect 3.3m x 3.25m (10'9 x 10'8) -

Bedroom 2 - Rear Aspect 4.3m x 3m (14'3 x 9'9)

Bathroom - Rear Aspect 1.95m x 1.90m (6'4 x 6'3)

External:-

Front / Side / Rear Gardens

Parking available to the front. Garden to the rear not overlooked as it's playing field.