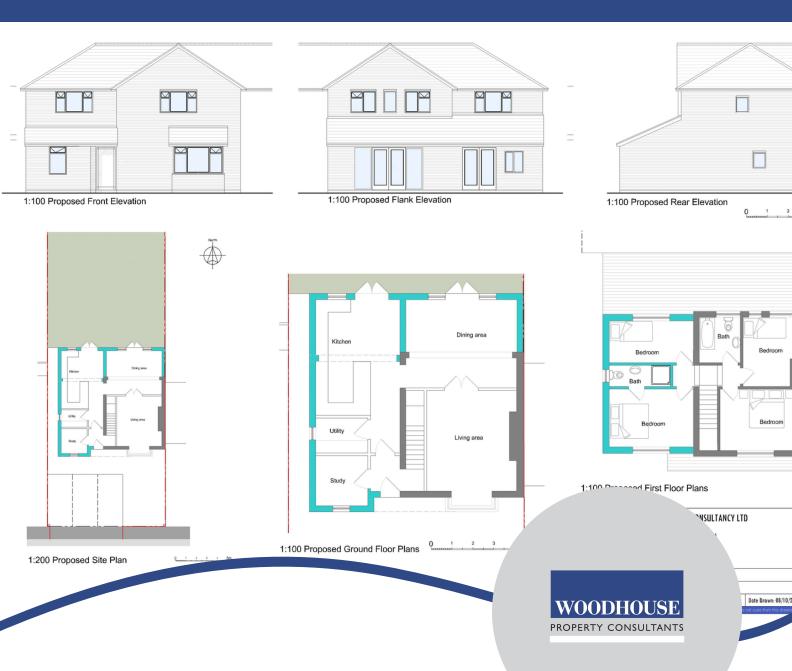

#### ABOUT THE PROPERTY

Woodhouse are pleased to offer this End-Terrace on large plot where Planning already GRANTED for a 4-bedroom Family Home. With no onward chain, have the keys for Springtime!

Currently a 2-bed, planning will allow a double-storey extension to the side and single extension to the rear. Please google Broxbourne Planning and enter in the search the reference number of 07/23/0325/HF

#### FEATURES

- Planning Granted for 4-bed house
- Plot with Front / Side / Rear Gardens
- Not overlooked to the rear
- Currently a 2-bedroom home

- Close to Brookfield Centre & High Street amenities
- Planning Ref 07/23/0325/HF
- Contact Woodhouse today

## PLANNING REFERENCE NUMBER FOR BROXBOURNE PLANNING PORTAL

07/23/0325/HF

#### DIMENSIONS

Front Door & Entrance Hall:-

Living Room - Lounge Area 3.6m x 3.4m (11'11 x 11)

Living Room - Dining Area 2.75m x 2.65m (8'11 x 8'7)

Kitchen 2.6m x 2.6m (8'5 x 8'5)

First Floor Landing:-

Bedroom 1 - Front Aspect 3.3m x 3.25m (10'9 x 10'8) -

Bedroom 2 - Rear Aspect 4.3m x 3m (14'3 x 9'9)

Bathroom - Rear Aspect 1.95m x 1.90m (6'4 x 6'3)

External:-

Front / Side / Rear Gardens

Parking available to the front. Garden to the rear not overlooked as it's playing field.

External Storage Cupboards

Wavell Close - Proposed Floor Plans and Elevations

1:100 Existing Extension Floor Plans and Elevations

:100 Existing (

÷۱

I 1:1250 Existing Site Location Rev & : Bedine Epided THE PLANNING CONSULTANCY LTD The Statio, 2 Beativery for New Struct, Bartington, Hardandshim, 505 804 P