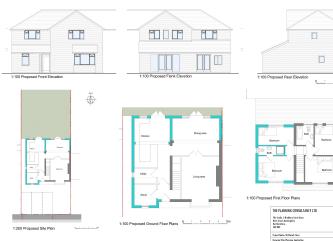

#### ABOUT THE PROPERTY

Woodhouse are pleased to offer this End-Terrace on large plot where Planning already GRANTED for a 4-bedroom Family Home. With no onward chain, have the keys for Springtime!

Currently a 2-bed, planning will allow a double-storey extension to the side and single extension to the rear. Please google Broxbourne Planning and enter in the search the reference number of 07/23/0325/HF

#### FEATURES

- Planning Granted for 4-bed house
- Plot with Front / Side / Rear Gardens
- Not overlooked to the rear
- Currently a 2-bedroom home

- Close to Brookfield Centre & High Street amenities
- Planning Ref 07/23/0325/HF
- Contact Woodhouse today

## PLANNING REFERENCE NUMBER FOR BROXBOURNE PLANNING PORTAL

07/23/0325/HF

External Storage Cupboards

Wavell Close - Proposed Floor Plans and Elevations

1:100 Existing Extension Floor Plans and Elevations

:100 Existing (

÷۱

I 1:1250 Existing Site Location Rev & : Bedine Epided THE PLANNING CONSULTANCY LTD The Statio, 2 Beativery for New Struct, Bartington, Hardandshim, 505 804 P