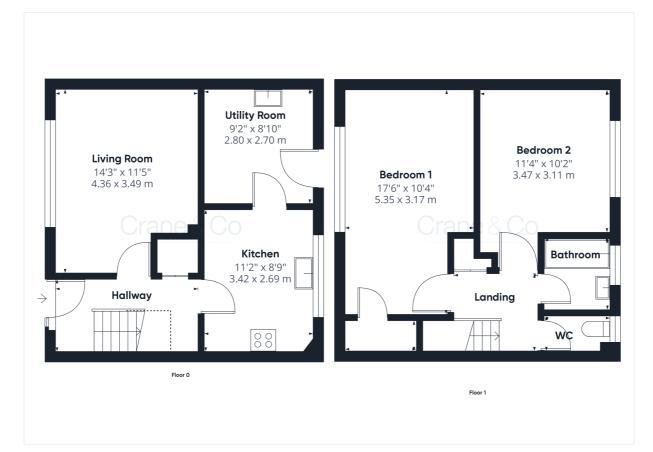

#### Room Sizes

Entrance Hallway Kitchen - 11' 2" x 8' 9" Utility Room - 9' 2" x 8' 10" Living Room - 14' 3" x 11' 5" Bedroom 1 - 17' 6" x 10' 4" Bedroom 2 - 11' 4" x 10' 2" Bathroom W/C