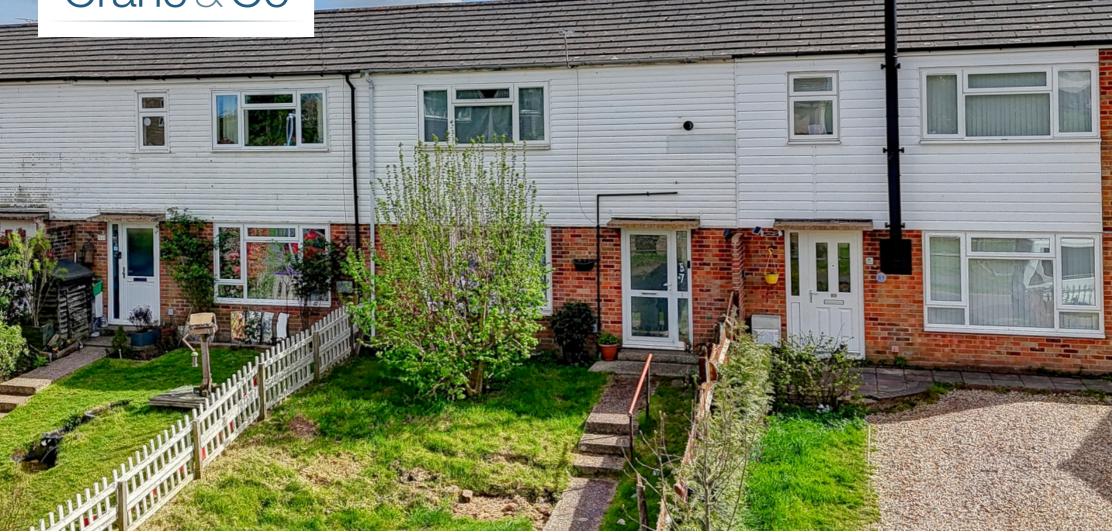

# $Crane\,\&\,Co$

Price Guide £215,000 - £230,000 87 Observatory View, Hailsham, East Sussex BN27 2HQ Image: 2 Bedroom → 1 Bathroom → 1 Reception

🛏 2 Bedroom 🚔 1 Bathroom 🖆 1 Reception

#### PRICE GUIDE £215,000 - £230,000

WATCH THE FILM AND 3D TOUR and view EXPERT PHOTOGRAPHY at craneandco.co.uk (ALL PROVIDED FREE FOR ALL OUR SELLERS)

This well-proportioned two-bedroom mid-terrace home offers an exciting opportunity for buyers to modernise and make it their own. With generous room sizes and a traditional layout, this property is full of potential and would suit first-time buyers, investors, or anyone looking to add value through renovation. The ground floor features a bright and welcoming living area, along with a kitchen that offers a solid base for improvement. Upstairs, you'll find two spacious double bedrooms and a family bathroom, providing comfortable accommodation throughout. Outside, the property benefits from a good-sized rear garden, perfect for relaxing or entertaining. To the front, there is potential to create off-road parking, as seen in neighbouring homes (subject to the necessary consents). Situated in a convenient location this home is offered with no onward chain, making it an ideal purchase for those wanting a straightforward move or renovation project. Early viewing is highly recommended to appreciate the potential on offer...