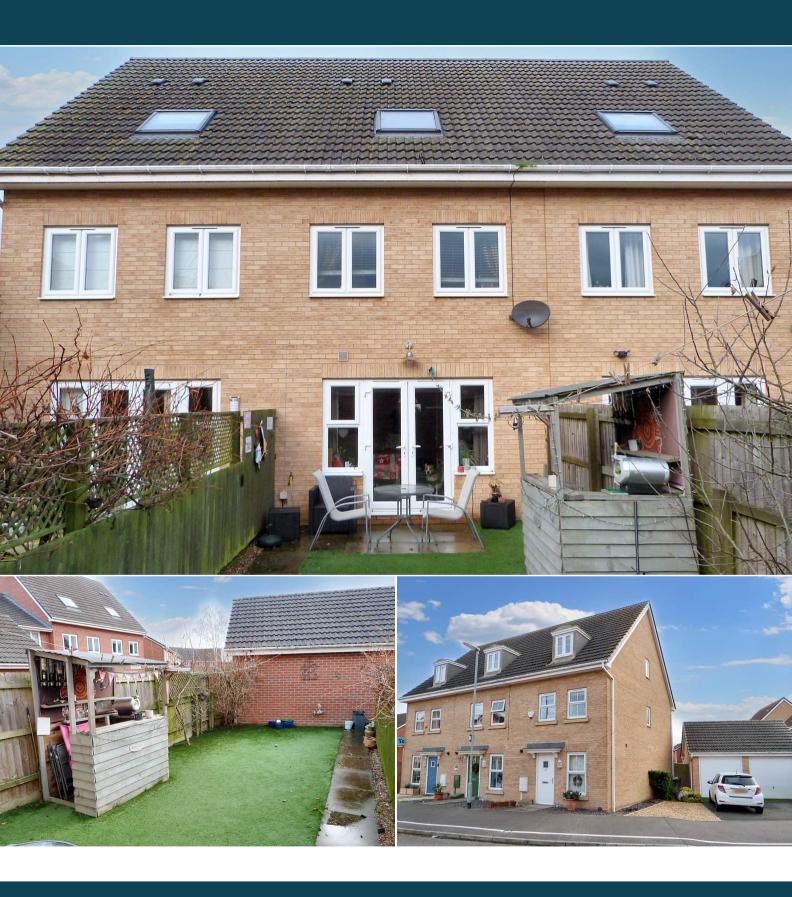

## Taurus Avenue Lincoln

Bettermove are proud to present this 3 bedroom Terraced House in the sought after area of North Hykeham.

The property benefits from double glazing, gas central heating throughout and has off street parking available via the driveway and the garage. The council tax band is C.

The interior of this beautifully presented property comprises a spacious living room, dining room and fitted kitchen on the ground floor. The first floor consists of X bedrooms and the family bathroom. The exterior boasts a private rear garden, perfect for enjoying the summer months.

Located in the popular town of North Hykeham, the property is close to a range of amenities, including shops, supermarkets, restaurants and pubs. Excellent transport connections can be found from Hykeham Train Station, the A46 and many local bus routes providing easy access into Lincoln City Centre.