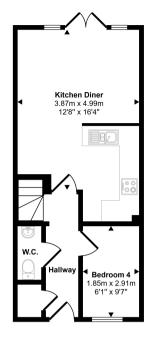

## Approx Gross Internal Area 101 sq m / 1088 sq ft

Ground Floor Approx 35 sq m / 372 sq ft

First Floor Approx 35 sq m / 382 sq ft

Second Floor Approx 31 sq m / 334 sq ft

Denotes head height below 1.5m

Whilst every attempt has been made to ensure the accuracy of the floor plan contained here, measurements of doors, windows, rooms and any other items are approximate and no responsibility is taken for any error, omission, or mis-statement. The measurements should not be relied upon for valuation, transaction and/or funding purposes. This plan is for illustrative purposes only and should be used as such by any prospective purchaser or tenant.