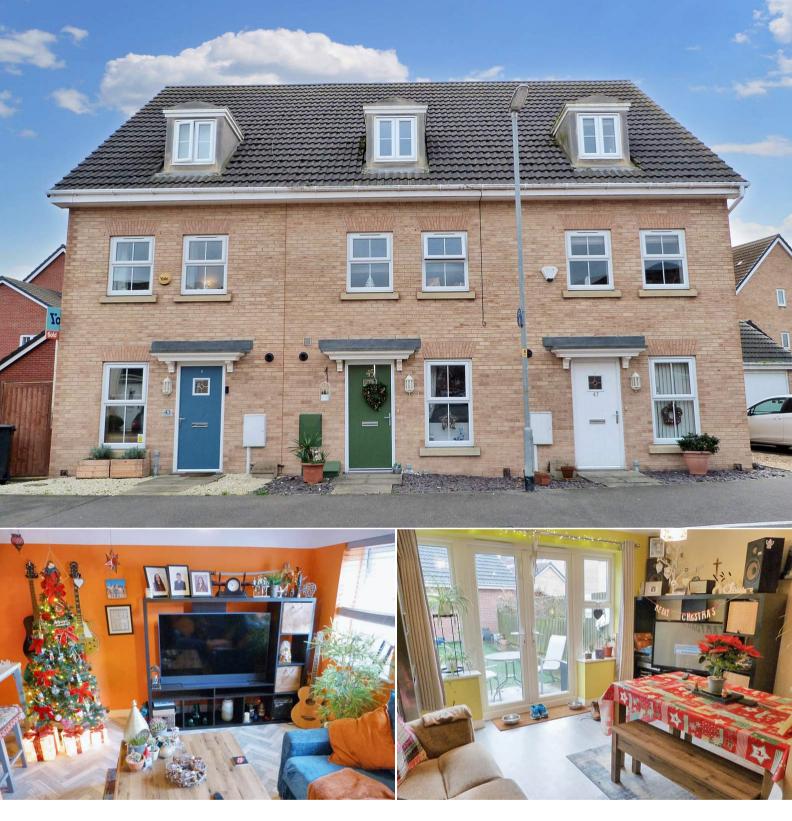

## Taurus Avenue Lincoln

Bettermove are proud to present this 3 bedroom Terraced House in the sought after area of North Hykeham.

The property benefits from double glazing, gas central heating throughout and has off street parking available via the driveway and the garage. The council tax band is C.

The interior of this beautifully presented property comprises a spacious living room, dining room and fitted kitchen on the ground floor. The first floor consists of X bedrooms and the family bathroom. The exterior boasts a private rear garden, perfect for enjoying the summer months.

Located in the popular town of North Hykeham, the property is close to a range of amenities, including shops, supermarkets, restaurants and pubs. Excellent transport connections can be found from Hykeham Train Station, the A46 and many local bus routes providing easy access into Lincoln City Centre.