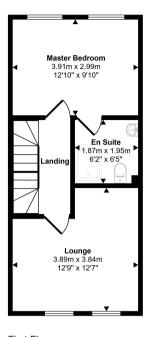

The interior of this beautifully presented property comprises a spacious living room, dining room and fitted kitchen on the ground floor. The first floor consists of X bedrooms and the family bathroom. The exterior boasts a private rear garden, perfect for enjoying the summer months.

## Approx Gross Internal Area 101 sq m / 1088 sq ft

Ground Floor Approx 35 sq m / 372 sq ft

First Floor Approx 35 sq m / 382 sq ft

Second Floor Approx 31 sq m / 334 sq ft

Denotes head height below 1.5m

Whilst every attempt has been made to ensure the accuracy of the floor plan contained here, measurements of doors, windows, rooms and any other items are approximate and no responsibility is taken for any error, omission, or mis-statement. The measurements should not be relied upon for valuation, transaction and/or funding purposes. This plan is for illustrative purposes only and should be used as such by any prospective purchaser or tenant.