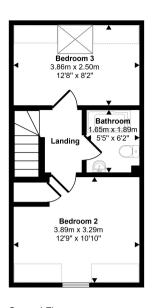

The interior of this beautifully presented property comprises a spacious living room, dining room and fitted kitchen on the ground floor. The first floor consists of X bedrooms and the family bathroom. The exterior boasts a private rear garden, perfect for enjoying the summer months.

## Approx Gross Internal Area 101 sq m / 1088 sq ft

Ground Floor Approx 35 sq m / 372 sq ft

First Floor Approx 35 sq m / 382 sq ft

Second Floor Approx 31 sq m / 334 sq ft

Denotes head height below 1.5m

Whilst every attempt has been made to ensure the accuracy of the floor plan contained here, measurements of doors, windows, rooms and any other items are approximate and no responsibility is taken for any error, omission, or mis-statement. The measurements should not be relied upon for valuation, transaction and/or funding purposes. This plan is for illustrative purposes only and should be used as such by any prospective purchaser or tenant.