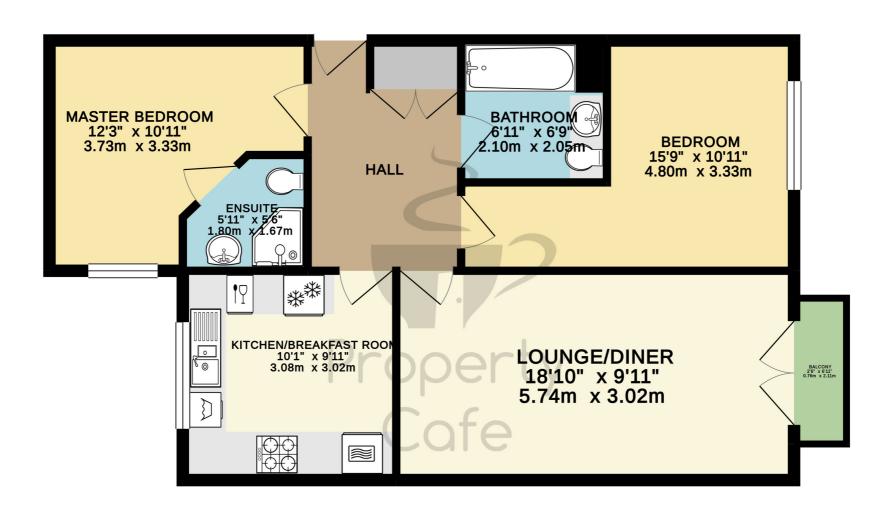

Accommodation and benefits include: A secure communal entrance hall with lift access to all floors: The apartments entrance is on the first floor with benefits include: A good size entrance hall giving access to all rooms to include: A master bedroom with en-suite shower room, good size guest bedroom, a spacious lounge-diner with ample space to relax and entertain & patio doors with Juliette style balcony. As you may note there is a modern fitted kitchen with built in appliances, a good range of storage units & work surfaces. As the floor plan will illustrate the apartment is spacious throughout with a master bedroom that has an en-suite shower room, a good size guest bedroom and a modern fitted bathroom. Additional benefits include lovely communal rear garden and a secure under ground allocated parking space. Offered for sale with NO CHAIN your earliest viewing is highly recommended.

TOTAL FLOOR AREA: 672 sq. ft. (62.4 sq. m.) approx.

Whilst every attempt has been made to ensure the accuracy of the floorplan contained here, measurements of doors, windows, rooms and any other items are approximate and no responsibility is taken for any error, omission or mis-statement. This plan is for illustrative purposes only and should be used as such by any prospective purchaser. The services, systems and appliances shown have not been tested and no guarantee as to their operability or efficiency can be given.

Made with Metropix ©2019

Bedrooms: 2 Receptions: 1

Council Tax: Band D

Council Tax: Rate 2552.34

Parking Types: Gated.

**Heating Sources:** Double Glazing. Gas Central.

**Electricity Supply:** Mains Supply.