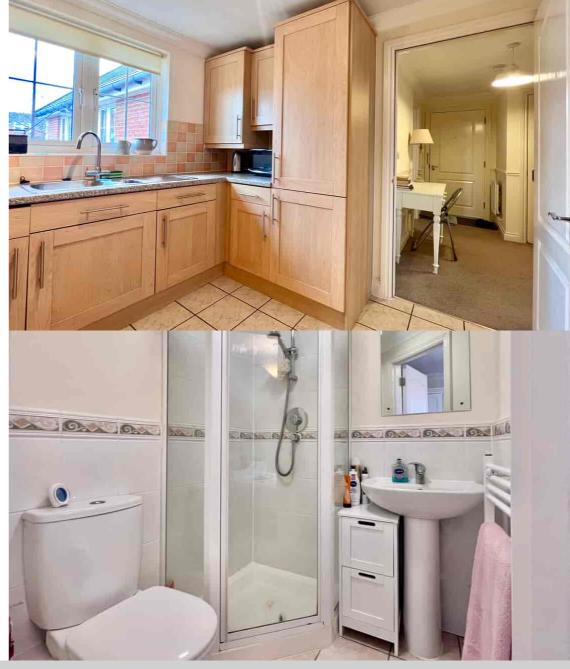

Accommodation and benefits include: A secure communal entrance hall with lift access to all floors: The apartments entrance is on the first floor with benefits include: A good size entrance hall giving access to all rooms to include: A master bedroom with en-suite shower room, good size guest bedroom, a spacious lounge-diner with ample space to relax and entertain & patio doors with Juliette style balcony. As you may note there is a modern fitted kitchen with built in appliances, a good range of storage units & work surfaces. As the floor plan will illustrate the apartment is spacious throughout with a master bedroom that has an en-suite shower room, a good size guest bedroom and a modern fitted bathroom. Additional benefits include lovely communal rear garden and a secure under ground allocated parking space. Offered for sale with NO CHAIN your earliest viewing is highly recommended.

- IMMACULATE SOUTH FACING APARTMENT
  - Lounge With Juliette Balcony
    - Spacious Lounge-Diner
  - Two Good Size Bedrooms
  - Modern Fitted Kitchen
  - Lift Access To all Floors
  - Secure Communal Entrance
  - Secure Underground Parking

- Landscaped Communal Grounds
- Sought After & Convenient Location
- Close To Transport Town & Seafront
  - Integrated fridge/ freezer
  - Integrated dishwasher
  - integrated washing machine
- Juliette Balcony with Lovely Views
- SOLD WITH NO ONWARD CHAIN