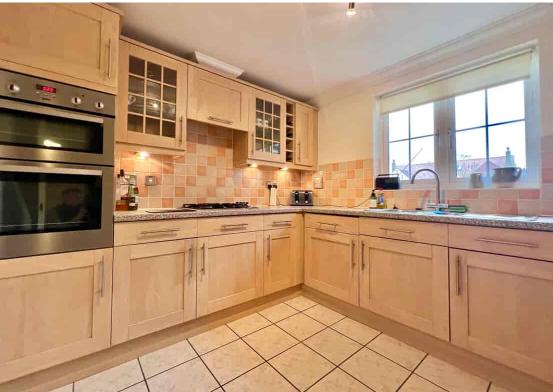

Accommodation and benefits include: A secure communal entrance hall with lift access to all floors: The apartments entrance is on the first floor with benefits include: A good size entrance hall giving access to all rooms to include: A master bedroom with en-suite shower room, good size guest bedroom, a spacious lounge-diner with ample space to relax and entertain & patio doors with Juliette style balcony. As you may note there is a modern fitted kitchen with built in appliances, a good range of storage units & work surfaces. As the floor plan will illustrate the apartment is spacious throughout with a master bedroom that has an en-suite shower room, a good size guest bedroom and a modern fitted bathroom. Additional benefits include lovely communal rear garden and a secure under ground allocated parking space. Offered for sale with NO CHAIN your earliest viewing is highly recommended.

- IMMACULATE SOUTH FACING APARTMENT
  - Lounge With Juliette Balcony
    - Spacious Lounge-Diner
  - Two Good Size Bedrooms
  - Modern Fitted Kitchen
  - Lift Access To all Floors
  - Secure Communal Entrance
  - Secure Underground Parking