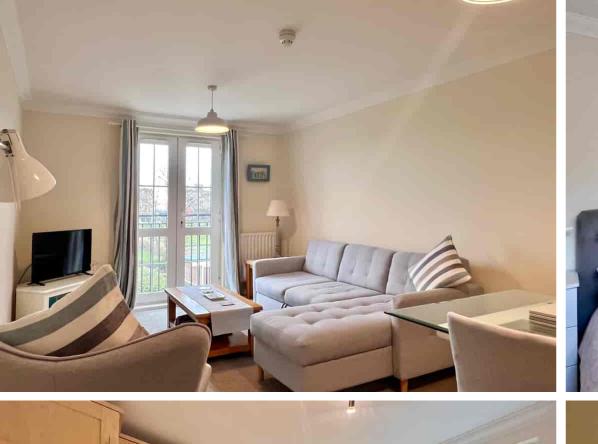

Accommodation and benefits include: A secure communal entrance hall with lift access to all floors: The apartments entrance is on the first floor with benefits include: A good size entrance hall giving access to all rooms to include: A master bedroom with en-suite shower room, good size guest bedroom, a spacious lounge-diner with ample space to relax and entertain & patio doors with Juliette style balcony. As you may note there is a modern fitted kitchen with built in appliances, a good range of storage units & work surfaces. As the floor plan will illustrate the apartment is spacious throughout with a master bedroom that has an en-suite shower room, a good size guest bedroom and a modern fitted bathroom. Additional benefits include lovely communal rear garden and a secure under ground allocated parking space. Offered for sale with NO CHAIN your earliest viewing is highly recommended.

- IMMACULATE SOUTH FACING APARTMENT
  - Lounge With Juliette Balcony
    - Spacious Lounge-Diner
  - Two Good Size Bedrooms
  - Modern Fitted Kitchen
  - Lift Access To all Floors
  - Secure Communal Entrance
  - Secure Underground Parking