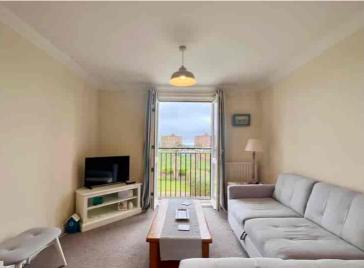

Accommodation and benefits include: A secure communal entrance hall with lift access to all floors: The apartments entrance is on the first floor with benefits include: A good size entrance hall giving access to all rooms to include: A master bedroom with en-suite shower room, good size guest bedroom, a spacious lounge-diner with ample space to relax and entertain & patio doors with Juliette style balcony. As you may note there is a modern fitted kitchen with built in appliances, a good range of storage units & work surfaces. As the floor plan will illustrate the apartment is spacious throughout with a master bedroom that has an en-suite shower room, a good size guest bedroom and a modern fitted bathroom. Additional benefits include lovely communal rear garden and a secure under ground allocated parking space. Offered for sale with NO CHAIN your earliest viewing is highly recommended.

- IMMACULATE SOUTH FACING APARTMENT
  - Lounge With Juliette Balcony
    - Spacious Lounge-Diner
  - Two Good Size Bedrooms
  - Modern Fitted Kitchen
  - Lift Access To all Floors
  - Secure Communal Entrance
  - Secure Underground Parking