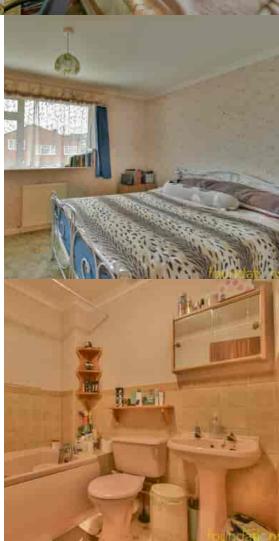

# Bedroom One

13' max into recess, narrowing to 9' 8" x 11' 4" (3.96m x 3.45m) Double glazed window to the front, a range of fitted bedroom furniture comprising; two double wardrobes, over bed storage, side tables, radiator.

## **Bedroom Two**

13' x 9' 2" (3.96m x 2.79m) Double glazed window to the rear, ceiling coving, radiator.

### Bathroom

Light coloured suite comprising; panelled bath, pedestal wash hand basin, low level WC, part tiling to walls, radiator, extractor fan.