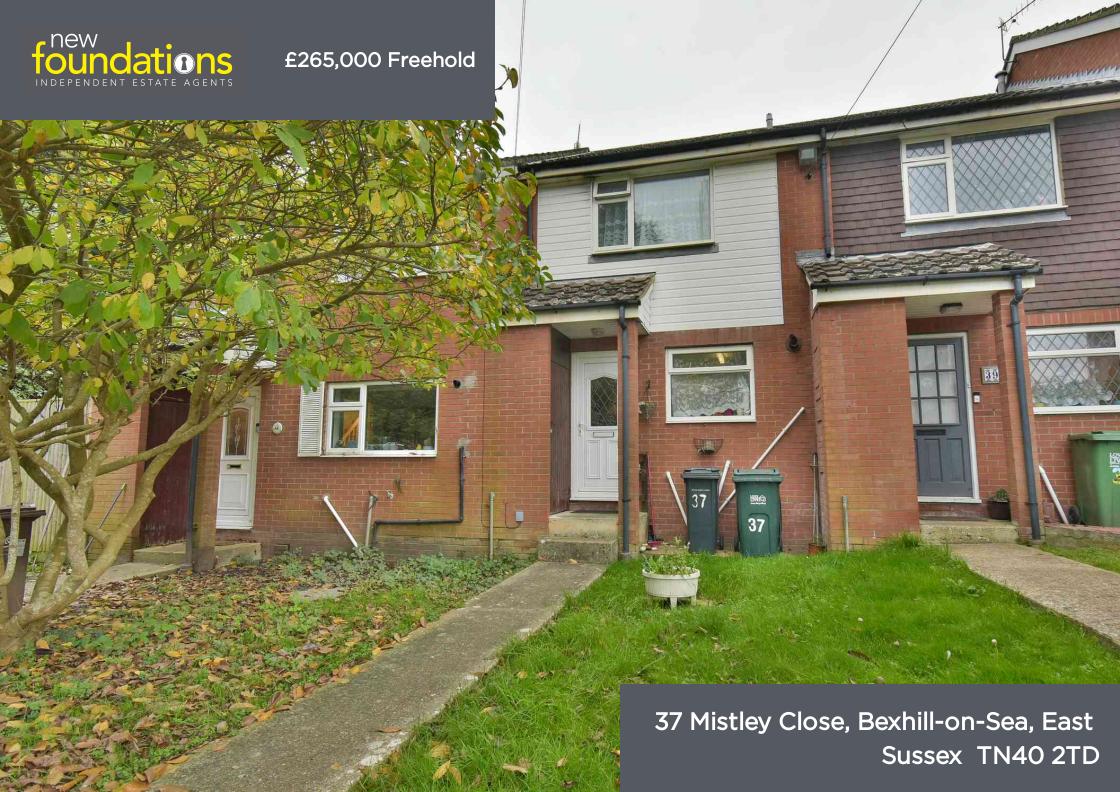

#### PROPERTY DESCRIPTION

A two bedroom mid-terraced house ideally situated in the popular 'Pebsham' area of Bexhill which is within a short distance of Ravenside Retail Park, Glyne Gap Beach, primary schools and Bexhill College. The accommodation comprises; entrance hall, lounge with sliding doors leading to the conservatory, fitted kitchen, two double bedrooms and bathroom. Outside there is westerly aspect lawned garden. EPC - C.

### **FEATURES**

- Two Double Bedroom
- Mid-Terraced House
- Conservatory
- Outdoor Store

- Manageable Rear Garden
- Popular Pebsham Location
- Located At The End Of A Cul-De-Sac
- Council Tax Band B