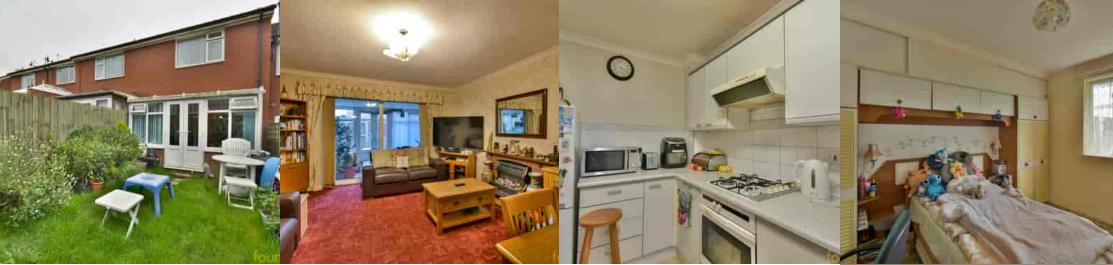

# Lounge/Dining Room

14' 9" x 13' 0" (4.50m x 3.96m) Double glazed sliding doors leading to the conservatory, ceiling coving, feature fireplace, television point.

## Kitchen

12' 7" x 6' 7" (3.84m x 2.01m) Double glazed window to the front, ceiling coving, a fitted kitchen comprising; a range of working surfaces with inset stainless steel sink and drainer unit with mixer tap, inset four ring gas hob with extractor fan over, a range of matching wall and base cupboards with fitted drawers, space for various appliances, built-in electric oven.

# Bedroom One

13' max into recess, narrowing to 9' 8" x 11' 4" (3.96m x 3.45m) Double glazed window to the front, a range of fitted bedroom furniture comprising; two double wardrobes, over bed storage, side tables, radiator.