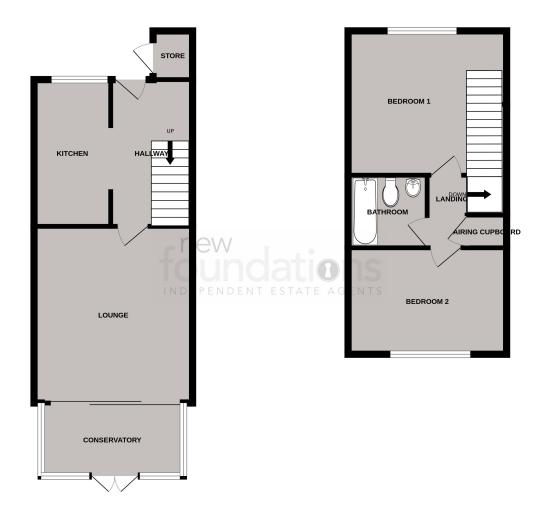

#### **ROOM DESCRIPTIONS**

### **Entrance Hall**

Covered entrance with door to storage cupboard, double glazed front door leading to private entrance hall with radiator, under-stairs storage cupboard, stairs to first floor landing.

# Lounge/Dining Room

14' 9" x 13' 0" (4.50m x 3.96m) Double glazed sliding doors leading to the conservatory, ceiling coving, feature fireplace, television point.

## Kitchen

12' 7" x 6' 7" (3.84m x 2.01m) Double glazed window to the front, ceiling coving, a fitted kitchen comprising; a range of working surfaces with inset stainless steel sink and drainer unit with mixer tap, inset four ring gas hob with extractor fan over, a range of matching wall and base cupboards with fitted drawers, space for various appliances, built-in electric oven.

# First Floor Landing

With hatch to loft space with retractable ladder, airing cupboard with shelving.

# Bedroom One

13' max into recess, narrowing to 9' 8" x 11' 4" (3.96m x 3.45m) Double glazed window to the front, a range of fitted bedroom furniture comprising; two double wardrobes, over bed storage, side tables, radiator.

## **Bedroom Two**

13' x 9' 2" (3.96m x 2.79m) Double glazed window to the rear, ceiling coving, radiator.

### Bathroom

Light coloured suite comprising; panelled bath, pedestal wash hand basin, low level WC, part tiling to walls, radiator, extractor fan.