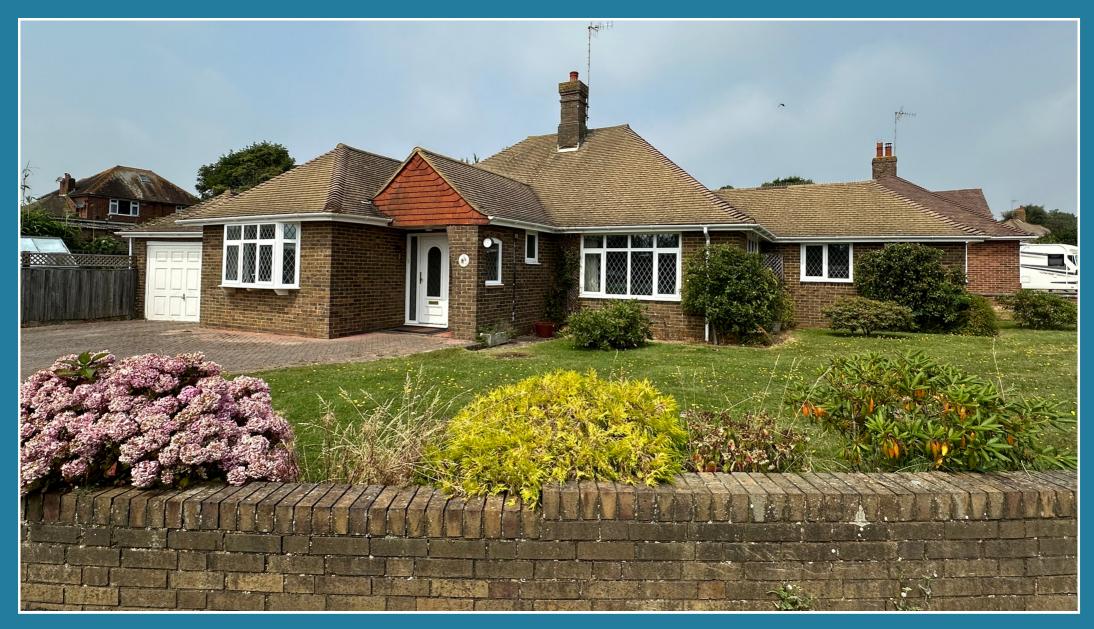

£550,000 Winston Drive, Bexhill-on-Sea TN39 3RP 3 Bedroom = 1 Bathroom = 1 Reception

# AT A GLANCE...

A generously sized detached bungalow with no onward chain. The bungalow is situated on a corner plot in a highly regarded west Bexhill location, where the bungalow boasts an abundance of natural light with a dual aspect design throughout most of the rooms and accommodations, which includes; The large lounge has a feature exposed brick fireplace and plenty of room for living room and dining room furnishings. The kitchen is adjacent to the lounge and features a range of matching wall units, base units and integrated appliances including a fridge, dishwasher, freezer, fitted gas hob with extractor hood over and an eye-level double oven. The bungalow has three good-sizedized double bedrooms, two with fitted wardrobes and there is a four-piece bathroom suite. Furthermore, the property is double-glazed and gas-centrally heated.

## **Key Features:**

- Spacious Detached Bungalow
- Off Road Parking & Detached Garage
- Highly Desirable Location
- Three Double Bedrooms
- No Onward Chain
- Double Glazing & Gas Central Heating

Winston Drive, Bexhill-on-Sea, East Sussex, TN39 3RP

#### Outside

The front of the property features off-road parking and access into the detached garage. There is front garden predominantly laid to lawn with a variety of wellestablished boarders and gated access to the rear garden.