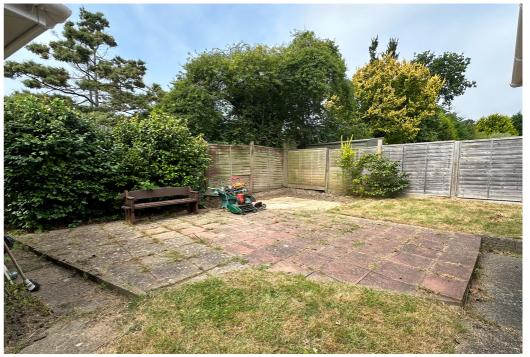

The rear garden is laid to lawn with a patio areas, fruit trees and flower beds.