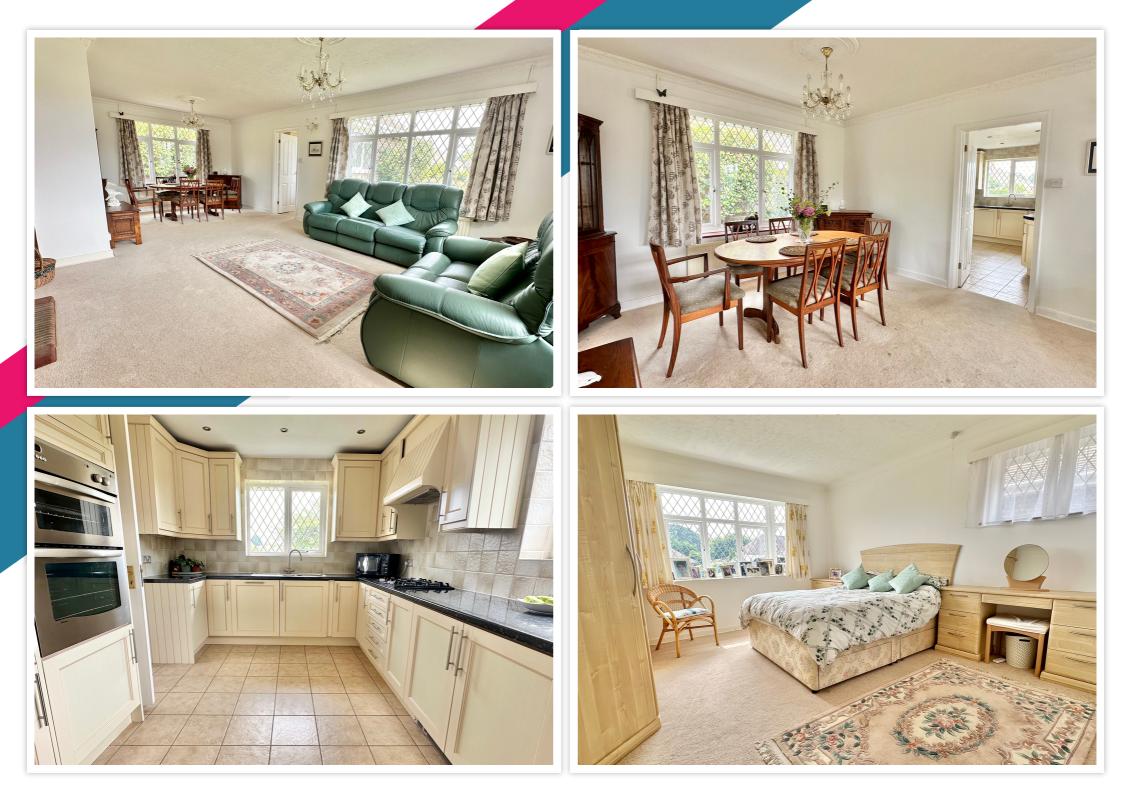

# AT A GLANCE...

A generously sized detached bungalow with no onward chain. The bungalow is situated on a corner plot in a highly regarded west Bexhill location, where the bungalow boasts an abundance of natural light with a dual aspect design throughout most of the rooms and accommodations, which includes; The large lounge has a feature exposed brick fireplace and plenty of room for living room and dining room furnishings. The kitchen is adjacent to the lounge and features a range of matching wall units, base units and integrated appliances including a fridge, dishwasher, freezer, fitted gas hob with extractor hood over and an eye-level double oven. The bungalow has three good-sizedized double bedrooms, two with fitted wardrobes and there is a four-piece bathroom suite. Furthermore, the property is double-glazed and gas-centrally heated.