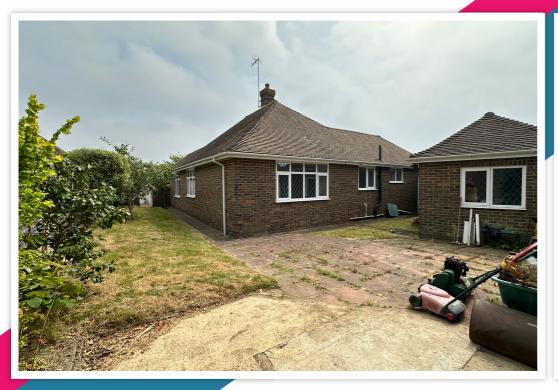

#### Outside

The front of the property features off-road parking and access into the detached garage. There is front garden predominantly laid to lawn with a variety of wellestablished boarders and gated access to the rear garden.