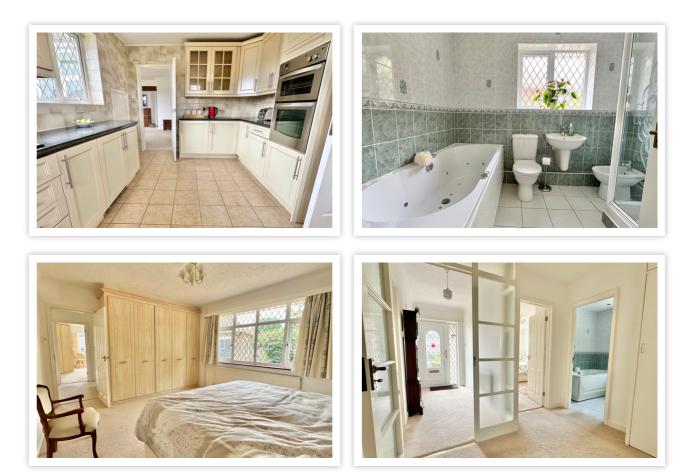

# AT A GLANCE...

A generously sized detached bungalow with no onward chain. The bungalow is situated on a corner plot in a highly regarded west Bexhill location, where the bungalow boasts an abundance of natural light with a dual aspect design throughout most of the rooms and accommodations, which includes; The large lounge has a feature exposed brick fireplace and plenty of room for living room and dining room furnishings. The kitchen is adjacent to the lounge and features a range of matching wall units, base units and integrated appliances including a fridge, dishwasher, freezer, fitted gas hob with extractor hood over and an eye-level double oven. The bungalow has three good-sizedized double bedrooms, two with fitted wardrobes and there is a four-piece bathroom suite. Furthermore, the property is double-glazed and gas-centrally heated.