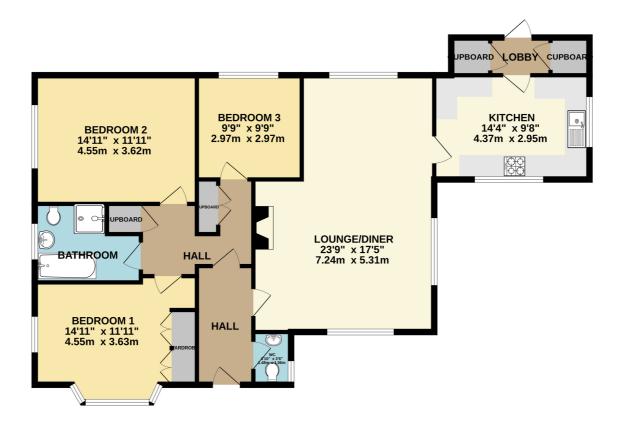

### GROUND FLOOR 1177 sq.ft. (109.3 sq.m.) approx.

TOTAL FLOOR AREA: 1177 sq.ft. (109.3 sq.m.) approx. Whilst every attempt has been made to ensure the accuracy of the floorplan contained here, measurements of doors, windows, rooms and any other items are approximate and no responsibility is taken for any error, omission or mis-statement. This plan is for illustrative purposes only and should be used as such by any prospective purchaser. The services, systems and appliances shown have not been tested and no guarantee as to their operability or efficiency can be given. Made with Metropk c&2024