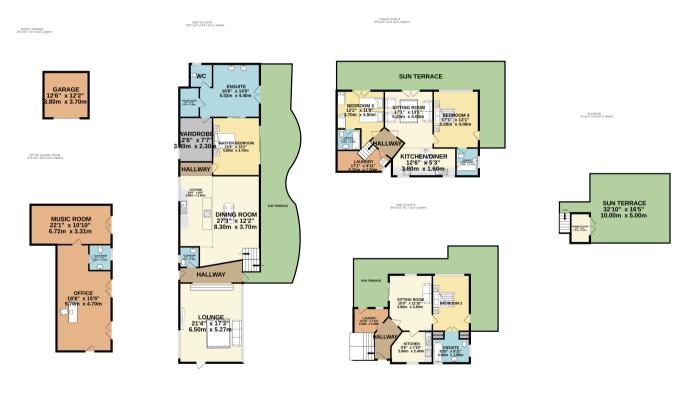

TOTAL FLOOR AREA: 4059 sq.ft. (377.1 sq.m.) approx.

Whilst every attempt has been made to ensure the accuracy of the floorplan contained here, measurements of doors, windows, rooms and any other items are approximate and no responsibility is taken for any error, omission or mis-statement. This plan is for illustrative purposes only and should be used as such by any prospective purchaser. The services, systems and appliances shown have not been tested and no guarantee as to their operability or efficiency can be given.

Made with Metropix ©2023