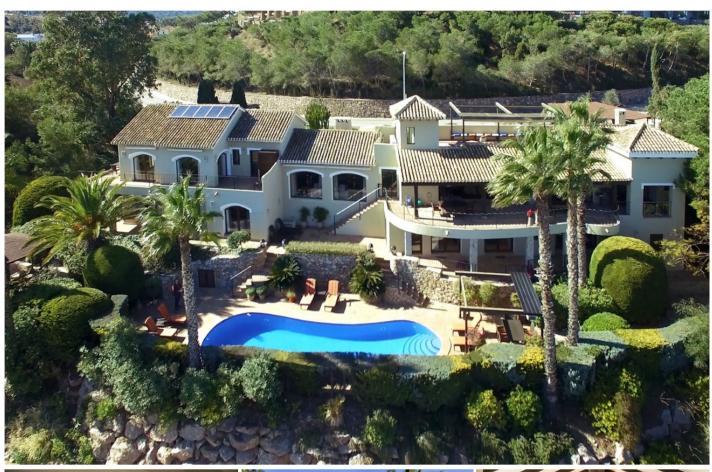

## Individual Villa 188B

La Manga Club

- 3400m2 Plot
- Adjoining Plot
- Extensive Terraces
- Private Pool
- Frontline Golf
- Exquisitely Presented

£2.999.500

- Sports Rights
- Spectacular Views
- Under Floor Heating

## £2.999.500

Overlooking the 6th Green of the Championship South Course and just a minute's walk to the first Tee, this magnificent property undoubtedly represents the true essence of luxury living. Exquisitely presented and extensively refurbished of late, the villa boasts only the highest quality of fixtures and finishes, with clever use of glass ensuring that the spectacular outlooks across the South Course and beyond to Lion Mountain and the Mar Menor are captured and framed in each room throughout the property. The Bedroom Suites benefit from access to superb terrace space with the Guest Suites also offering a sense of freedom for visiting family and friends thanks to the inclusion of a separate independent entrance, should it be required. With such fine features as underfloor heating, double-glazing windows, and patio doors, this astonishing villa exudes majesty and will impress everyone. Mature landscaped gardens provide privacy allowing the wonderful swimming pool and expansive, interlinked, split-level terraces to offer sanctuary and relaxation while you revel in the Spanish sunshine, and the Rooftop Terrace grants the perfect spot to entertain in style. You won't fail to be impressed by the golf buggy garage that will allow you to be on the tee in seconds, every golfer's dream! Quite simply incomparable to anything else on La Manga Club, this unique property was built in 1989 and also benefits from an adjoining plot of land with permission to build. Community Fee: 4,311€ 16.64% Discount for prompt payment). Paid annually by the end of March Club Fee/Sports Rights: 1,798,03€