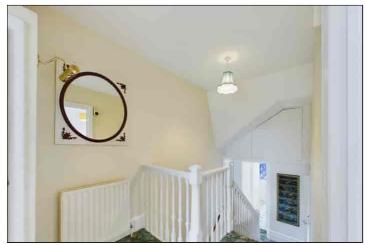

### **Flat Entrance**

Entrance into the flat is gained via a wooden door, there are carpeted stairs to the landing.

# Landing

 $2.04 \text{m} \times 1.82 \text{m}$  (6' 8"  $\times$  6' 0") The landing features a frosted double glazed window to the side. carpeted flooring, radiator, storage cupboard and a loft hatch.