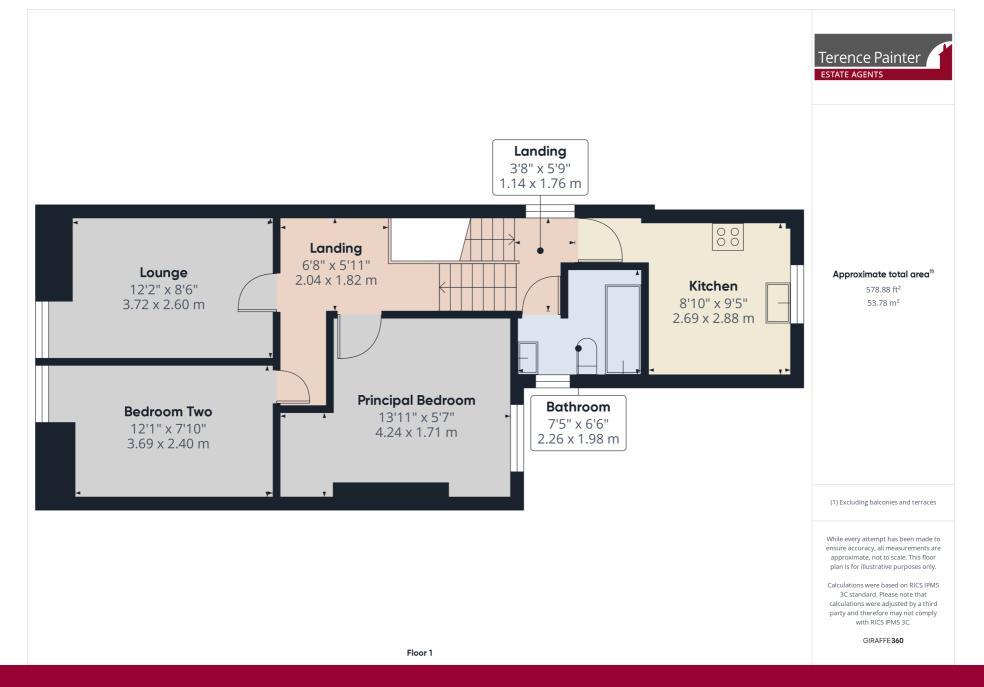

# Landing

 $2.04 \text{m} \times 1.82 \text{m}$  (6' 8"  $\times$  6' 0") The landing features a frosted double glazed window to the side. carpeted flooring, radiator, storage cupboard and a loft hatch.

#### **Kitchen**

2.88m x 2.69m (9' 5" x 8' 10") The kitchen has a double glazed window to the rear, high and low level kitchen units, gas fired boiler, stainless steel sink unit inset to roll-edge countertop. Freestanding electric oven and gas hob, space and plumbing for a washing machine and fridge-freezer.

# Lounge

 $3.72m \times 2.60m (12' 2" \times 8' 6")$  The lounge features a double glazed window to front with a view over the park and a distant sea view, carpeted flooring and a radiator.

# **Principal Bedroom**

4.24m x 1.71m (13' 11" x 5' 7") The principal bedroom has a double glazed window to rear, carpeted flooring and a radiator.

# **Bedroom Two**

3.69m x 2.40m (12' 1" x 7' 10") Bedroom Two has a double glazed window to the front, carpeted flooring and a radiator.

Flat 4, 138 Minnis Road, Birchington, Kent. CT79QB.

#### **Bathroom**

2.26m x 1.98m (7' 5" x 6' 6") The bathroom benefits from a frosted double glazed window to the side, vanity wash hand basin with storage under and mirror over, low level w.c, panelled bath with mixer taps and shower attachment, vinyl flooring and a radiator.