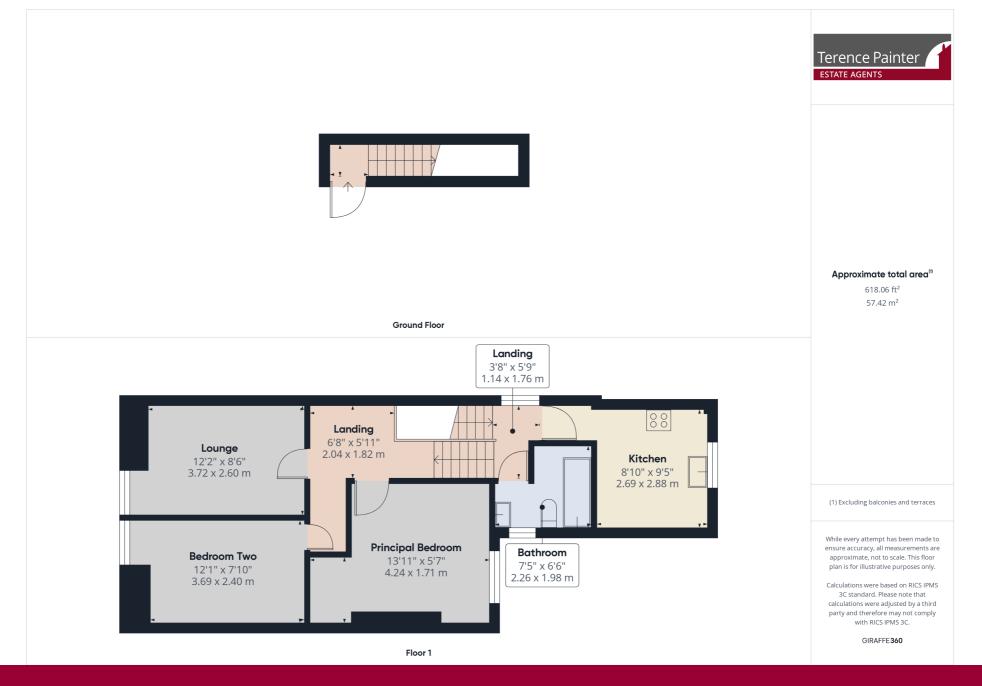

# **Communal Entrance**

The communal entrance has carpeted stairs leading to all floors.

### **Flat Entrance**

Entrance into the flat is gained via a wooden door, there are carpeted stairs to the landing.

# Landing

 $2.04 \text{m} \times 1.82 \text{m}$  (6' 8"  $\times$  6' 0") The landing features a frosted double glazed window to the side. carpeted flooring, radiator, storage cupboard and a loft hatch.

#### **Kitchen**

2.88m x 2.69m (9' 5" x 8' 10") The kitchen has a double glazed window to the rear, high and low level kitchen units, gas fired boiler, stainless steel sink unit inset to roll-edge countertop. Freestanding electric oven and gas hob, space and plumbing for a washing machine and fridge-freezer.

# Lounge

 $3.72m \times 2.60m (12' 2" \times 8' 6")$  The lounge features a double glazed window to front with a view over the park and a distant sea view, carpeted flooring and a radiator.

# **Principal Bedroom**

4.24m x 1.71m (13' 11" x 5' 7") The principal bedroom has a double glazed window to rear, carpeted flooring and a radiator.

# **Bedroom Two**

3.69m x 2.40m (12' 1" x 7' 10") Bedroom Two has a double glazed window to the front, carpeted flooring and a radiator.

Flat 4, 138 Minnis Road, Birchington, Kent. CT79QB.

#### **Bathroom**

2.26m x 1.98m (7' 5" x 6' 6") The bathroom benefits from a frosted double glazed window to the side, vanity wash hand basin with storage under and mirror over, low level w.c, panelled bath with mixer taps and shower attachment, vinyl flooring and a radiator.

# **Parking**

This property benefits from off street parking for up to three vehicles to the rear of the property.