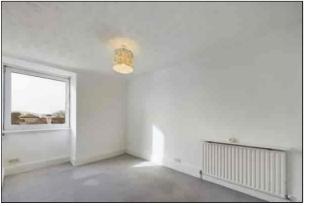

# Lounge

 $3.72m \times 2.60m (12' 2" \times 8' 6")$  The lounge features a double glazed window to front with a view over the park and a distant sea view, carpeted flooring and a radiator.