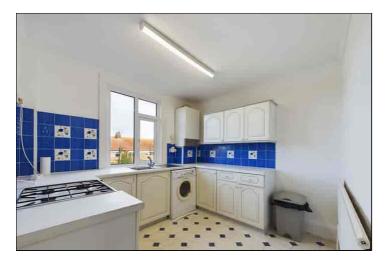

#### **Kitchen**

2.88m x 2.69m (9' 5" x 8' 10") The kitchen has a double glazed window to the rear, high and low level kitchen units, gas fired boiler, stainless steel sink unit inset to roll-edge countertop. Freestanding electric oven and gas hob, space and plumbing for a washing machine and fridge-freezer.