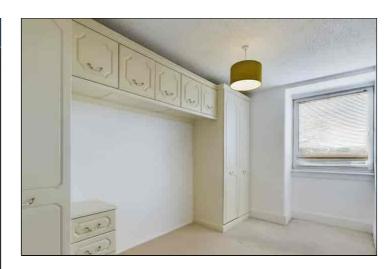

# **Principal Bedroom**

4.24m x 1.71m (13' 11" x 5' 7") The principal bedroom has a double glazed window to rear, carpeted flooring and a radiator.

# **Bedroom Two**

3.69m x 2.40m (12' 1" x 7' 10") Bedroom Two has a double glazed window to the front, carpeted flooring and a radiator.

Flat 4, 138 Minnis Road, Birchington, Kent. CT79QB.