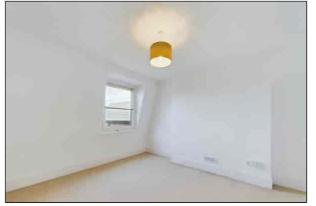

# **Principal Bedroom**

4.24m x 1.71m (13' 11" x 5' 7") The principal bedroom has a double glazed window to rear, carpeted flooring and a radiator.

# **Bedroom Two**

3.69m x 2.40m (12' 1" x 7' 10") Bedroom Two has a double glazed window to the front, carpeted flooring and a radiator.

Flat 4, 138 Minnis Road, Birchington, Kent. CT79QB.