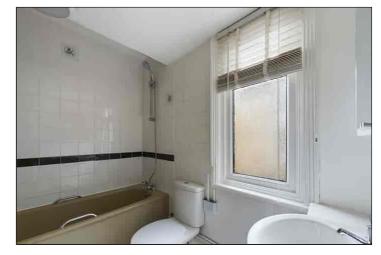

#### **Bathroom**

2.26m x 1.98m (7' 5" x 6' 6") The bathroom benefits from a frosted double glazed window to the side, vanity wash hand basin with storage under and mirror over, low level w.c, panelled bath with mixer taps and shower attachment, vinyl flooring and a radiator.