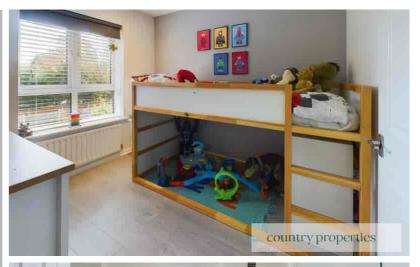

#### Bedroom 1

Replacement UPVC double glazed window to front, radiator, built in cupboard with concertina door with shelf and hanging space within. Grey wood effect laminate flooring.

#### Bedroom 2

Grey wood effect laminate flooring, radiator, replacement UPVC double glazed window to rear, built in cupboard with shelf and hanging space within.

#### Bedroom 3

Replacement UPVC double glazed window to front. Grey wood effect laminate flooring, built in cupboard with shelf and hanging space within. Radiator.