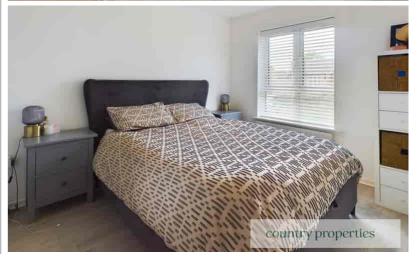

#### Bedroom 1

Replacement UPVC double glazed window to front, radiator, built in cupboard with concertina door with shelf and hanging space within. Grey wood effect laminate flooring.

#### Bedroom 2

Grey wood effect laminate flooring, radiator, replacement UPVC double glazed window to rear, built in cupboard with shelf and hanging space within.

#### Bedroom 3

Replacement UPVC double glazed window to front. Grey wood effect laminate flooring, built in cupboard with shelf and hanging space within. Radiator.