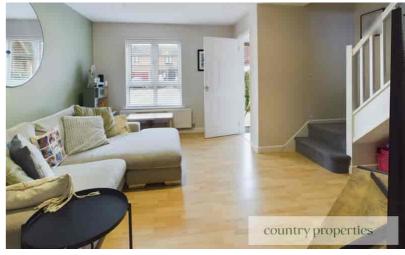

## Living Room

Continuation of laminate flooring, radiator, replacement UPVC double glazed window to front, television and telephone points, Stairs to 1st floor, door to Kitchen diner.