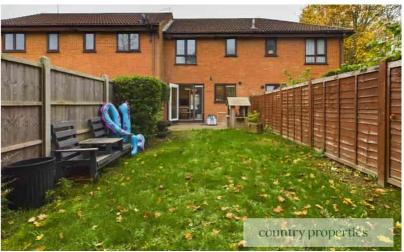

#### Rear Garden

The rear garden is mainly laid to lawn with a timber fence and hedge surround, There is a patio immediately to the rear of the property and a further extensive patio seating area to the far end of the garden. Gated access out to rear passage, various flowers and shrubs to borders.