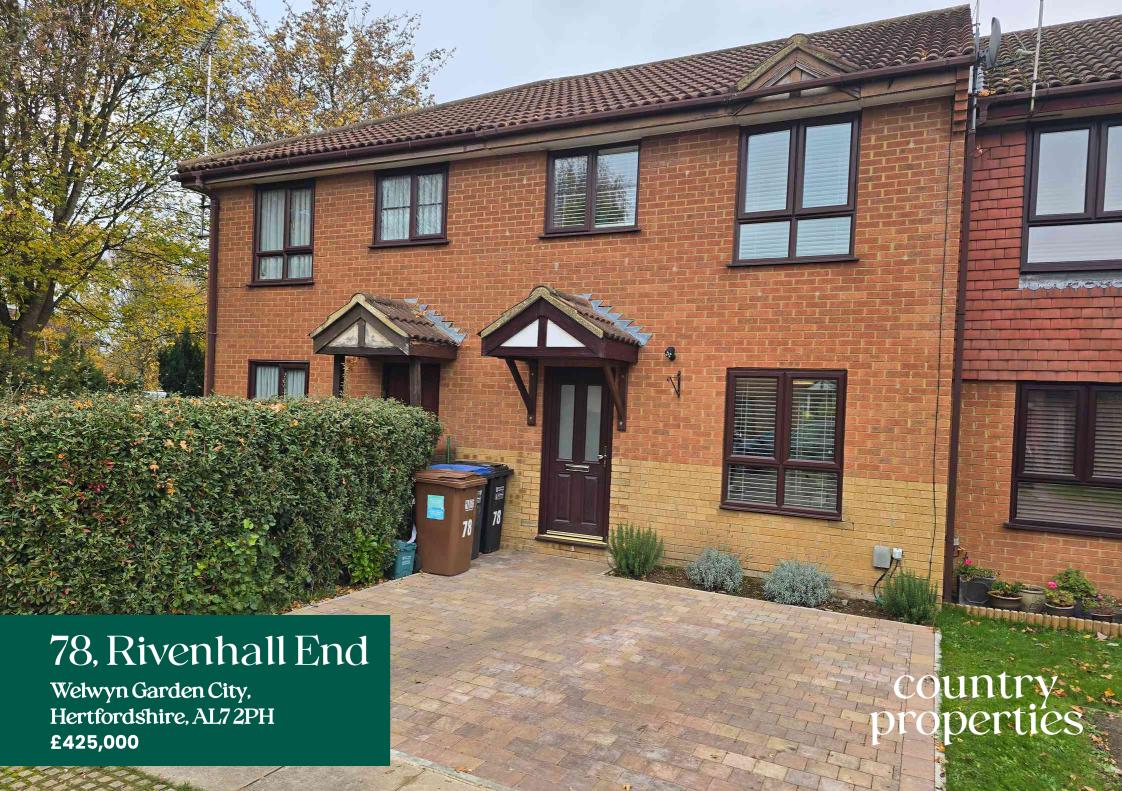

Beat the increase in stamp duty with this chain free home.

3 bedrooms, a refitted kitchen and bathroom UPVC double glazing, replacement boiler, garage and parking so many positives to consider.

- Chain Free
- 3 bedrooms
- · Refitted kitchen and bathroom
- UPVC double glazing
- replacement boiler
- Garage and parking for up to 3 cars

#### Front Garden

The front garden has been fully block paved, providing a hard stand with potential to put two cars off road. There's a hedge surround.