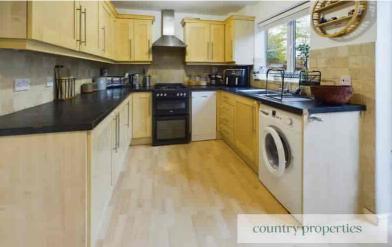

### Kitchen Breakfast room

Continuation of the laminate flooring. Dark laminated roll edge worktop with 1 ½ bowl stainless steel sink unit within with mixer tap over. Space and plumbing for automatic washing machine, Space and plumbing for slim line dishwasher, space for gas Cooker with stainless steel chimney style extractor over. Beach effect fronted cupboards with brushed steel bar style handles. Room for breakfast table and chairs. Radiator, Ceramic wall tiling to splash back area. Replacement UPVC double glazed door with full height windows either side and integrated blinds, a further replacement UPVC double glazed window to rear.