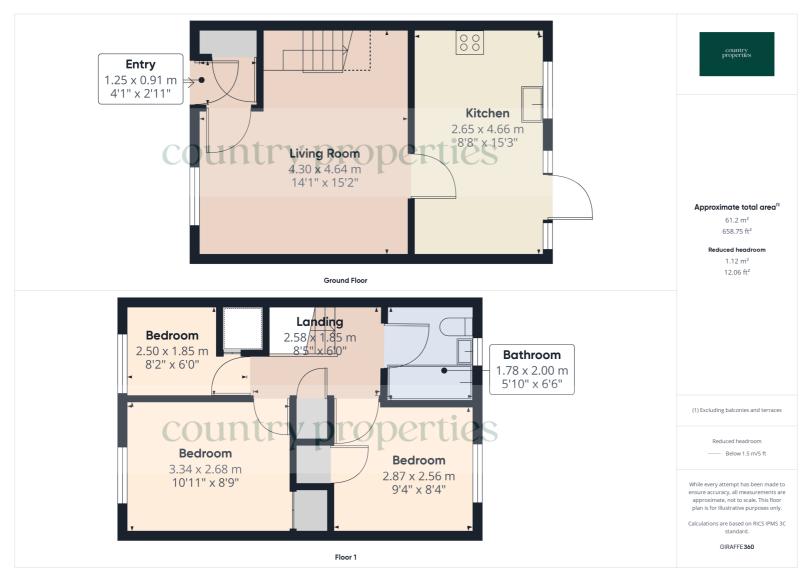

#### **Ground Floor**

### **Entrance Hall**

Replacement UPVC double glazed door leading into the entrance hall, with laminate flooring, door to living room and Cloaks storage cupboard.

## Living Room

Continuation of laminate flooring, radiator, replacement UPVC double glazed window to front, television and telephone points, Stairs to 1st floor, door to Kitchen diner.

### Kitchen Breakfast room

Continuation of the laminate flooring. Dark laminated roll edge worktop with 1 ½ bowl stainless steel sink unit within with mixer tap over. Space and plumbing for automatic washing machine, Space and plumbing for slim line dishwasher, space for gas Cooker with stainless steel chimney style extractor over. Beach effect fronted cupboards with brushed steel bar style handles. Room for breakfast table and chairs. Radiator, Ceramic wall tiling to splash back area. Replacement UPVC double glazed door with full height windows either side and integrated blinds, a further replacement UPVC double glazed window to rear.

First Floor

## Landing

A bright, neutrally decorated landing with loft access. Airing cupboard with slatted shelving within, doors to bedrooms and bathroom.

#### Bedroom 1

Replacement UPVC double glazed window to front, radiator, built in cupboard with concertina door with shelf and hanging space within. Grey wood effect laminate flooring.

#### Bedroom 2

Grey wood effect laminate flooring, radiator, replacement UPVC double glazed window to rear, built in cupboard with shelf and hanging space within.

#### Bedroom 3

Replacement UPVC double glazed window to front. Grey wood effect laminate flooring, built in cupboard with shelf and hanging space within. Radiator.

### Bathroom

Refitted white bathroom suite comprising of an enamelled panel bath with mixer tap and shower attachment and further thermostatically controlled handheld shower over. Low level dual flush WC with a concealed system. Wash hand basin with mixer tap inset within a vanity cupboard below, wall mounted Chrome effect heated towel rail, ceramic wall tiling with integrated Large mirror, ceramic floor tiles.. Sunken ceiling downlighters, replacement UPVC double glazed window to rear with obscured glass.