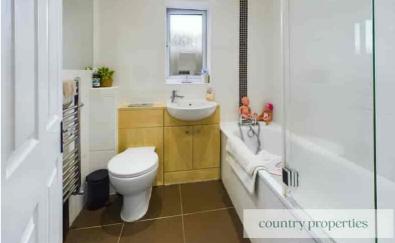

### Bathroom

Refitted white bathroom suite comprising of an enamelled panel bath with mixer tap and shower attachment and further thermostatically controlled handheld shower over. Low level dual flush WC with a concealed system. Wash hand basin with mixer tap inset within a vanity cupboard below, wall mounted Chrome effect heated towel rail, ceramic wall tiling with integrated Large mirror, ceramic floor tiles.. Sunken ceiling downlighters, replacement UPVC double glazed window to rear with obscured glass.