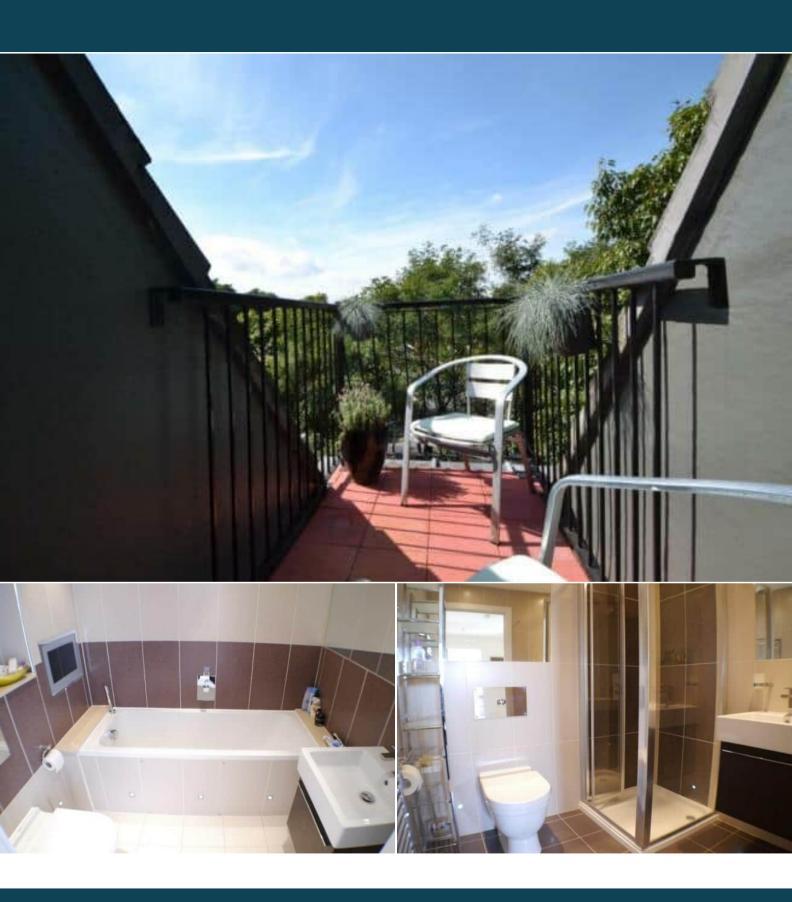

The interior of this beautifully presented property comprises a spacious and open plan living room with dining area and fitted kitchen with access to the private balcony. There are two double bedrooms and one single bedroom with the master bedroom having an ensuite bathroom and the family bathroom located on the top floor of the budling with lift access available to each floor.