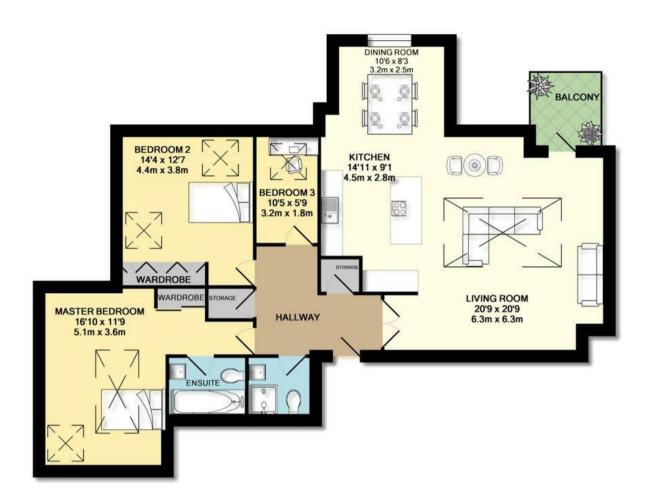

The interior of this beautifully presented property comprises a spacious and open plan living room with dining area and fitted kitchen with access to the private balcony. There are two double bedrooms and one single bedroom with the master bedroom having an ensuite bathroom and the family bathroom located on the top floor of the budling with lift access available to each floor.

Paying this fee ensures that the seller takes their property off the market and reserves it exclusively for you, therefore eliminating the

This Floor Plan is for guidance only and is NOT to SCALE © Goadsby Made with Metropix ©2017