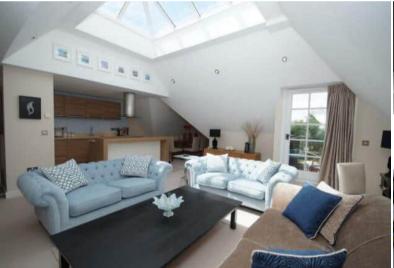

The interior of this beautifully presented property comprises a spacious and open plan living room with dining area and fitted kitchen with access to the private balcony. There are two double bedrooms and one single bedroom with the master bedroom having an ensuite bathroom and the family bathroom located on the top floor of the budling with lift access available to each floor.