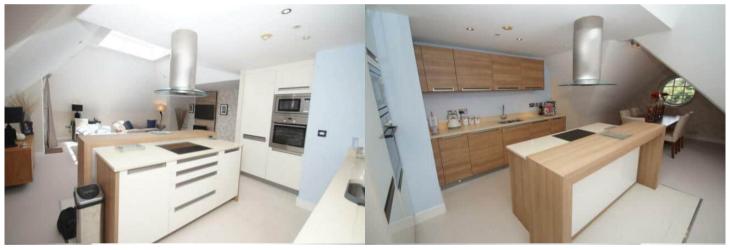

The interior of this beautifully presented property comprises a spacious and open plan living room with dining area and fitted kitchen with access to the private balcony. There are two double bedrooms and one single bedroom with the master bedroom having an ensuite bathroom and the family bathroom located on the top floor of the budling with lift access available to each floor.