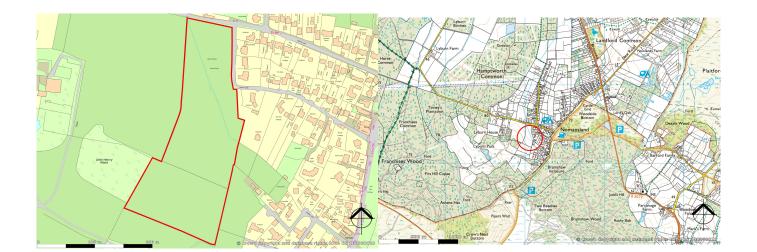

## £400,000 Freehold

An incredibly rare opportunity to purchase approximately 10.64 acres of pasture land in the New Forest. Ideally suited to an agricultural, equestrian or conservation use. Good access and mains water connected.