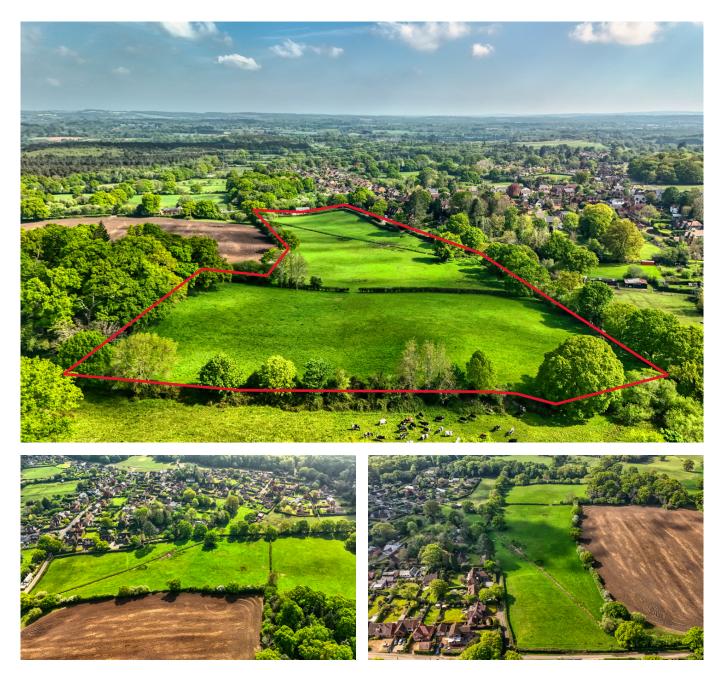

## £400,000 Freehold

An incredibly rare opportunity to purchase approximately 10.64 acres of pasture land in the New Forest. Ideally suited to an agricultural, equestrian or conservation use. Good access and mains water connected.