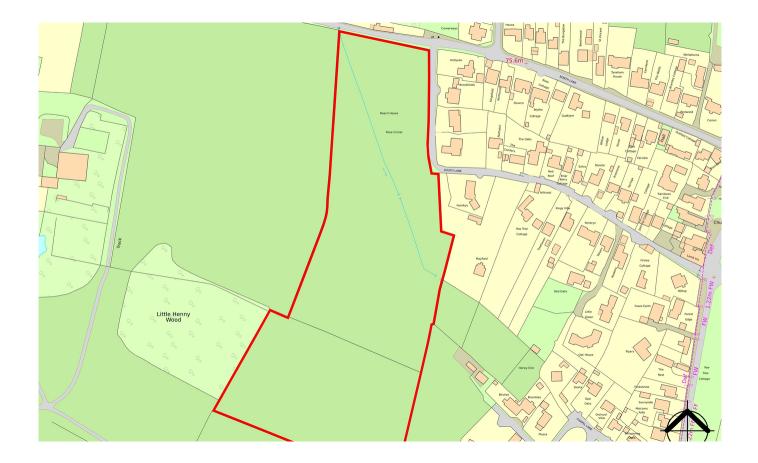

## £400,000 Freehold

An incredibly rare opportunity to purchase approximately 10.64 acres of pasture land in the New Forest. Ideally suited to an agricultural, equestrian or conservation use. Good access and mains water connected.