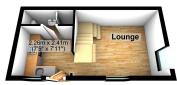

#### Lounge

4.24m x 3.00m (13' 11" x 9' 10")

**Ground Floor** 

First Floor

Floor plans are for layout purposes onl