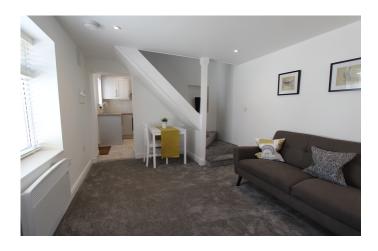

#### Lounge

4.24m x 3.00m (13' 11" x 9' 10")

#### Kitchen

2.44m x 2.11m (8' 0" x 6' 11")