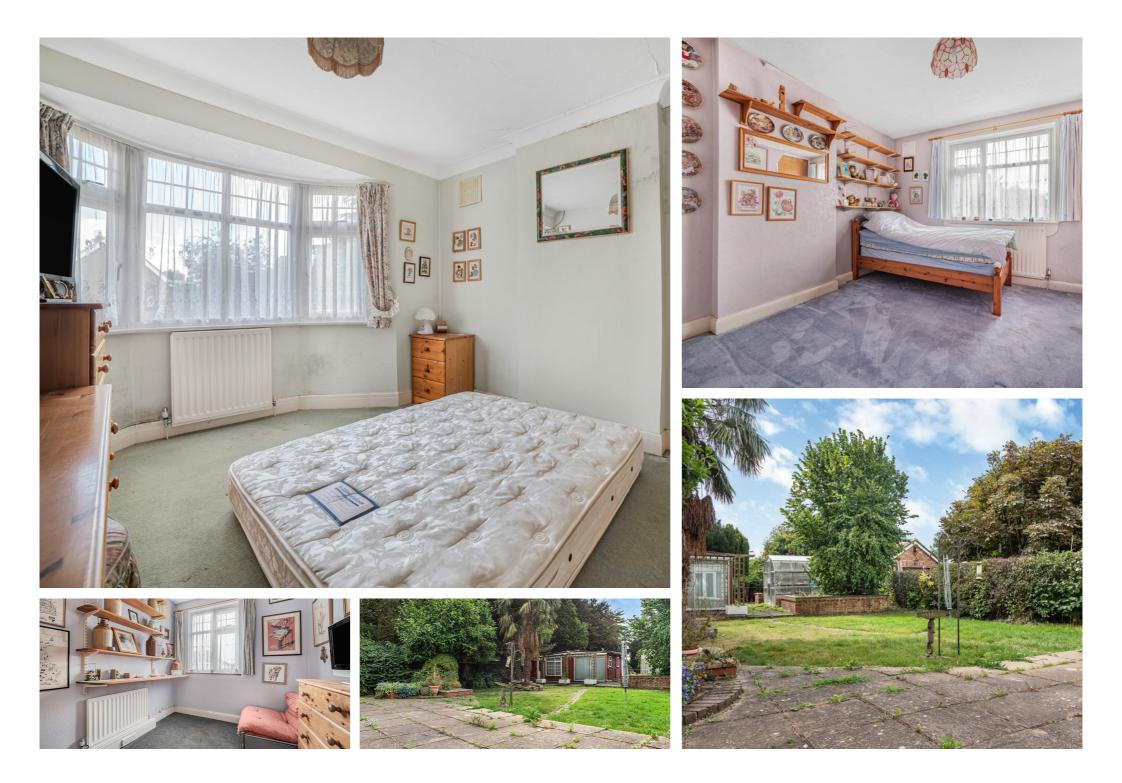

### 4 Bedroom Detached House - £625,000 Freehold

HUGELY SPACIOUS DETACHED PROPERTY SITUATED AT THE REAR OF THIS SOUGHT AFTER NO-THROUGH ROAD IDEALLY LOCATED FOR EASY ACCESS TO STAINES TOWN CENTRE & LOCAL MOTORWAY NETWORKS. The property benefits from a spacious lounge, separate dining room, fitted kitchen with utility, conservatory, downstairs W.C, four well-proportioned bedrooms (en-suite to Bed 1), further family bathroom, large secluded rear garden with large timber outbuilding, off-street parking and double-length garage. No Onward Chain. Viewings Highly Recommended!