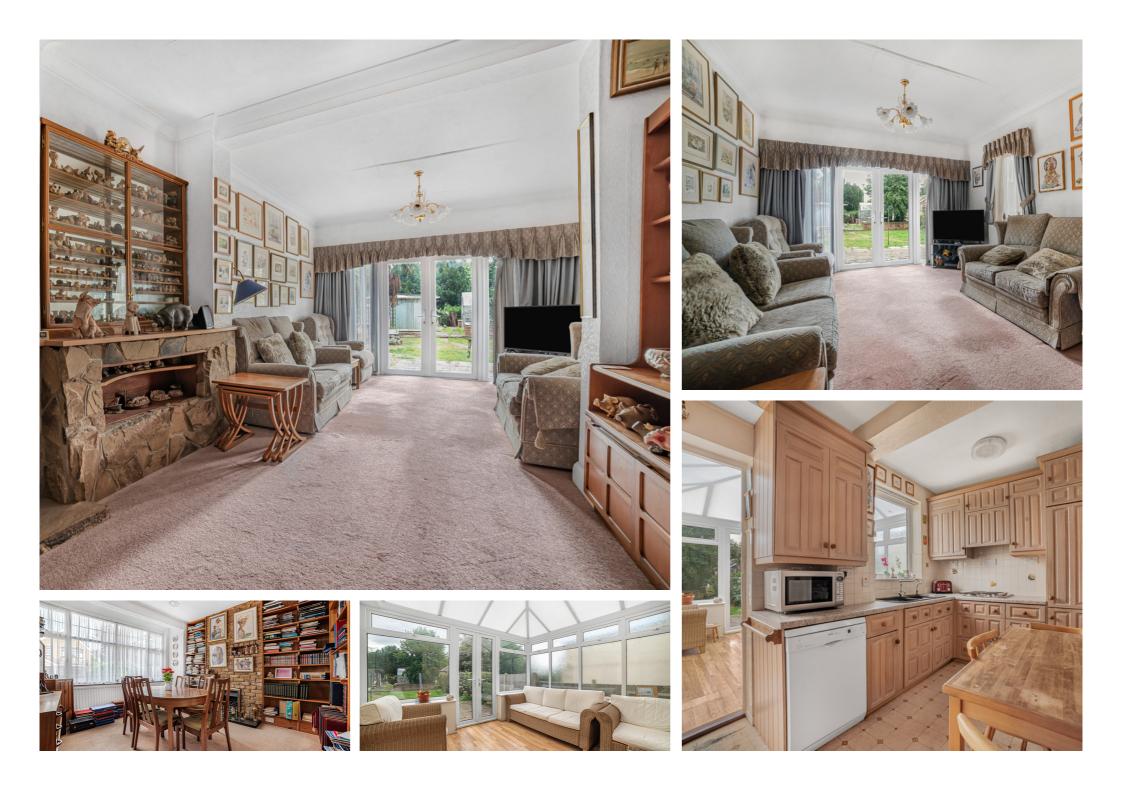

### 4 Bedroom Detached House - £625,000 Freehold

HUGELY SPACIOUS DETACHED PROPERTY SITUATED AT THE REAR OF THIS SOUGHT AFTER NO-THROUGH ROAD IDEALLY LOCATED FOR EASY ACCESS TO STAINES TOWN CENTRE & LOCAL MOTORWAY NETWORKS. The property benefits from a spacious lounge, separate dining room, fitted kitchen with utility, conservatory, downstairs W.C, four well-proportioned bedrooms (en-suite to Bed 1), further family bathroom, large secluded rear garden with large timber outbuilding, off-street parking and double-length garage. No Onward Chain. Viewings Highly Recommended!