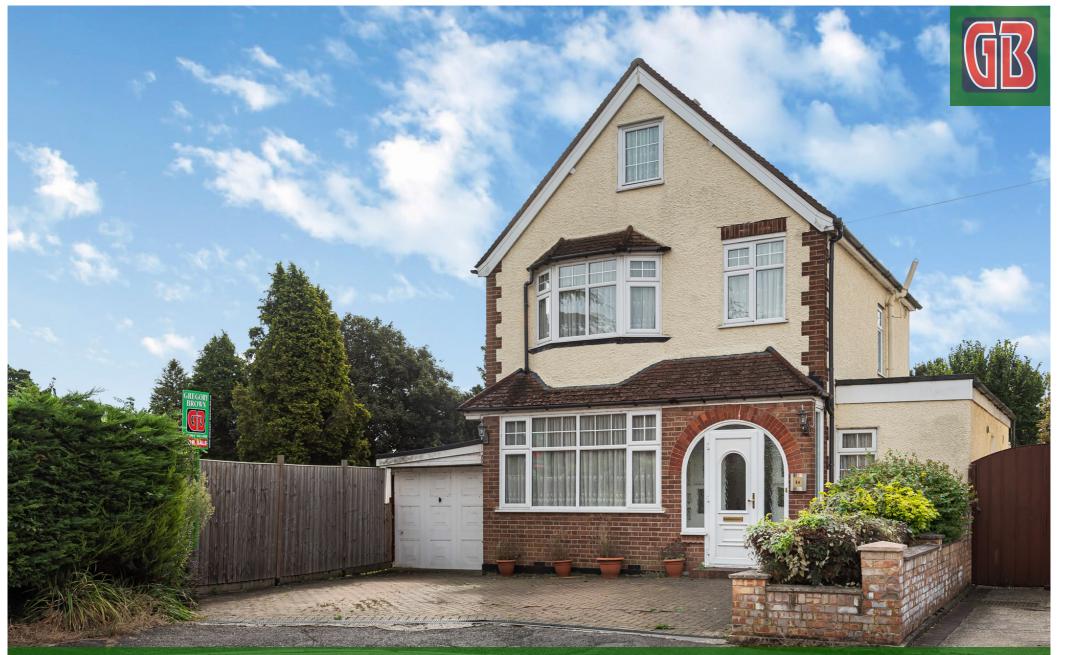

84 Shortwood Avenue, Staines-upon-Thames, Surrey. TW18 4JL. 4 Bedroom Detached House - £625,000 Freehold

## 84 Shortwood Avenue, Staines-upon-Thames, Surrey. TW18 4JL.

### 4 Bedroom Detached House - £625,000 Freehold

HUGELY SPACIOUS DETACHED PROPERTY SITUATED AT THE REAR OF THIS SOUGHT AFTER NO-THROUGH ROAD IDEALLY LOCATED FOR EASY ACCESS TO STAINES TOWN CENTRE & LOCAL MOTORWAY NETWORKS. The property benefits from a spacious lounge, separate dining room, fitted kitchen with utility, conservatory, downstairs W.C, four well-proportioned bedrooms (en-suite to Bed 1), further family bathroom, large secluded rear garden with large timber outbuilding, off-street parking and double-length garage. No Onward Chain. Viewings Highly Recommended!

#### **Key Features**

POPULAR NO-THROUGH ROAD DETACHED IDEALLY LOCATED FOR TOWN CENTRE & LOCAL MOTORWAY NETWORKS LARGE REAR GARDEN WITH TIMBER OUTBUILDING SPACIOUS FLEXIBLE ACCOMODATION DOUBLE-LENGTH GARAGE & OFF-STREET PARKING