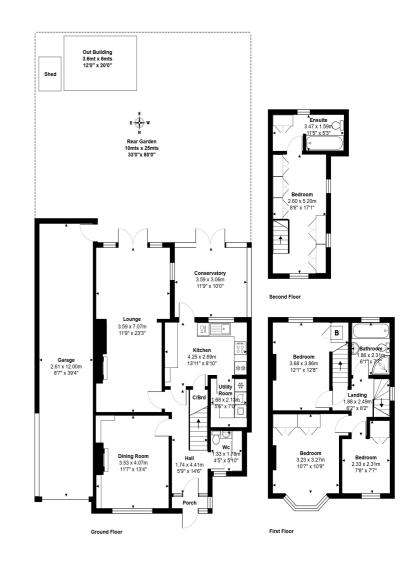

GREGORY BROWN RESIDENTIAL SALES & LETTINGS

Total Area: 176.7 m<sup>2</sup> ... 1902 ft<sup>2</sup> All measurements are approximate and for display purposes only