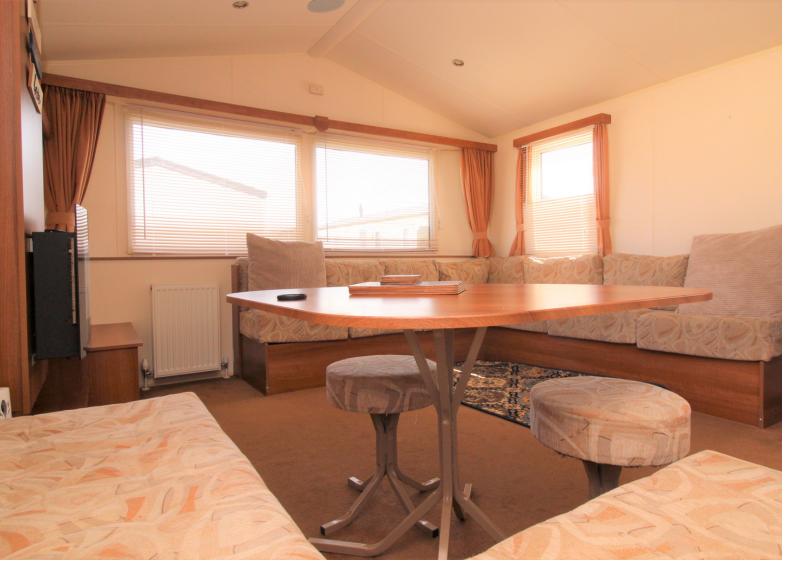

# Kitchen/Lounge

17' 5" x 11' 10" (5.31m x 3.61m)

# Lounge Area

Double glazed windows to front and side, radiator, fitted electric fire. Fixed corner suite with storage (converts to pull out double bed), dining table and seating.