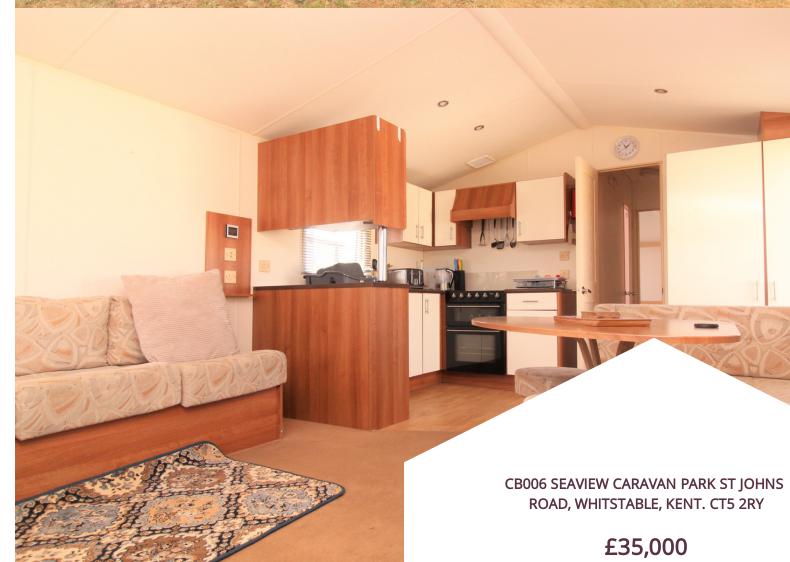

# Kitchen/Lounge

17' 5" x 11' 10" (5.31m x 3.61m)

### Kitchen Area

Range of fitted units, stainless steel sink and drainer unit, fitted cooker with extractor hood, integral fridge freezer, microwave, cupboard housing gas boiler, double glazed entrance door to side.