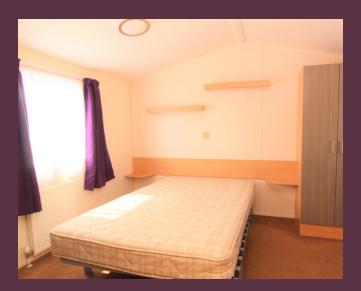

## Bedroom One

9' 9" x 11' 9" (2.97m x 3.58m) Fitted wardrobes and drawer unit, double glazed windows to both sides, door to:

## Bedroom Two

 $8' \ 0'' \times 5' \ 9'' \ (2.44 \text{m} \times 1.75 \text{m})$  Double glazed window to side, two fitted single beds, double wardrobe, radiator.