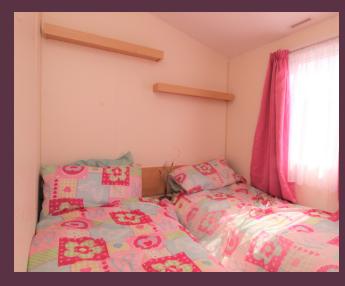

## Bedroom Two

 $8' \ 0'' \times 5' \ 9'' \ (2.44 \text{m} \times 1.75 \text{m})$  Double glazed window to side, two fitted single beds, double wardrobe, radiator.