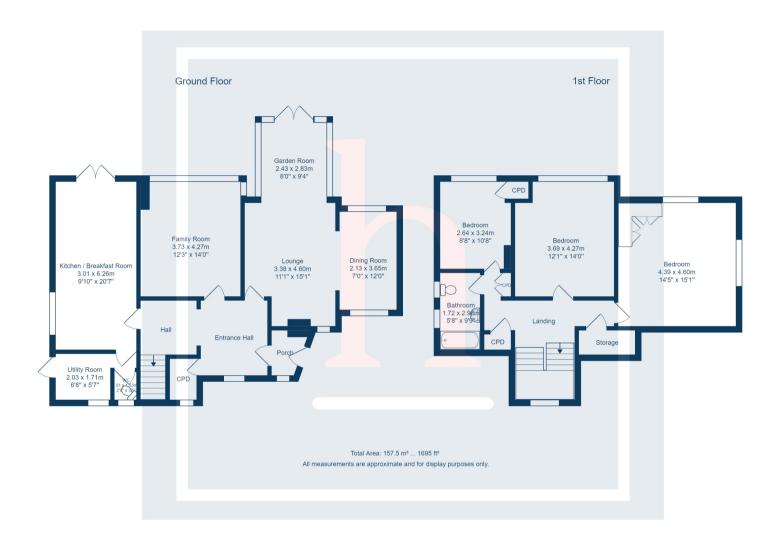

# **Ground Floor**

## **Dining Room**

7' 0" x 12' 0" (2.13m x 3.66m)

### Garden Room

8' 0" x 9' 4" (2.44m x 2.84m)

#### Lounge

11' 1" x 15' 1" (3.38m x 4.60m)

## Family Room

12' 3" x 14' 0" (3.73m x 4.27m)

### Kitchen / Breakfast Room

9' 10" x 20' 7" (3.00m x 6.27m)

### **Utility Room**

6' 8" x 5' 7" (2.03m x 1.70m)

## **Downstairs WC**

First Floor

## **Bedroom**

14' 5" x 15' 1" (4.39m x 4.60m)

#### Bedroom

12' 1" x 14' 0" (3.68m x 4.27m)

#### **Bedroom**

8' 8" x 10' 8" (2.64m x 3.25m)

### **Bathroom**

5' 8" x 9' 9" (1.73m x 2.97m)