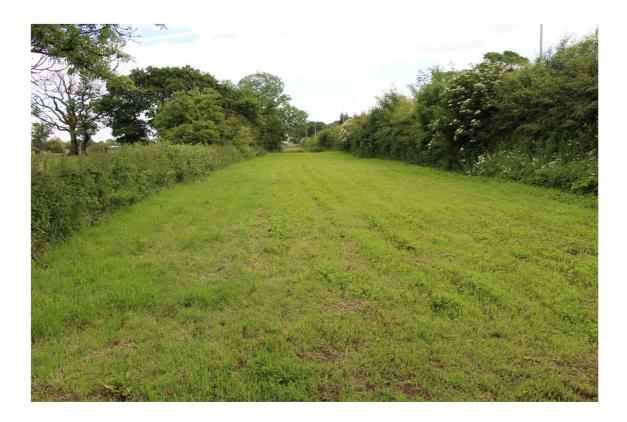

A small area of grassland shown hatched red on the plan with hedge and fence boundaries adjoining the A6 road between the villages of Barton and Bilsborrow. Roadside access will be made available but for viewing purposes access will be from Oak tree Boarding entrance to the South.

## 0.25 acre plot looking south

0.25 acre plot looking north

Old Sawley Grange, Gisburn Road Sawley, CLITHEROE BB7 4LH

T: 01200 441351

F: 01200 441666

E: sawley@rturner.co.uk

Royal Oak Chambers, Main Street, BENTHAM LA2 7HF