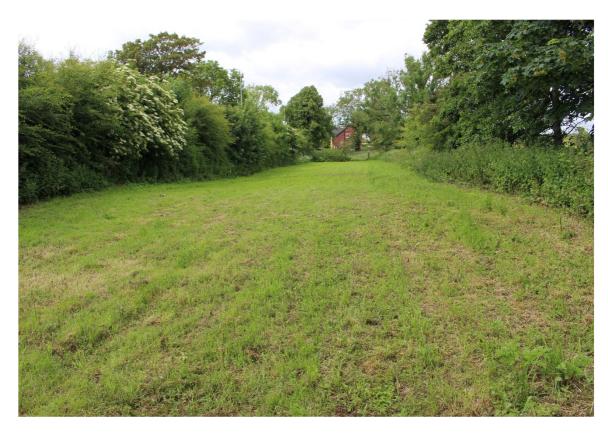

A small area of grassland shown hatched red on the plan with hedge and fence boundaries adjoining the A6 road between the villages of Barton and Bilsborrow. Roadside access will be made available but for viewing purposes access will be from Oak tree Boarding entrance to the South.

## 0.25 acre plot looking south

0.25 acre plot looking north

Old Sawley Grange, Gisburn Road Sawley, CLITHEROE BB7 4LH

T: 01200 441351

F: 01200 441666

E: sawley@rturner.co.uk

Royal Oak Chambers, Main Street, BENTHAM LA2 7HF