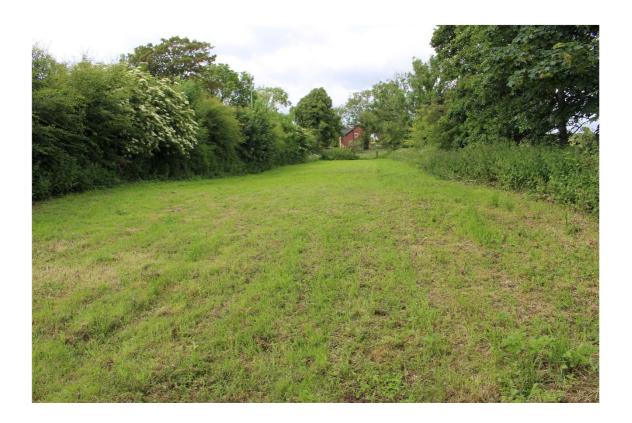

A small area of grassland shown hatched red on the plan with hedge and fence boundaries adjoining the A6 road between the villages of Barton and Bilsborrow. Roadside access will be made available but for viewing purposes access will be from Oak tree Boarding entrance to the South.

## 0.25 acre plot looking south

0.25 acre plot looking north

Old Sawley Grange, Gisburn Road Sawley, CLITHEROE BB7 4LH

T: 01200 441351

F: 01200 441666

E: sawley@rturner.co.uk

Royal Oak Chambers, Main Street, BENTHAM LA2 7HF