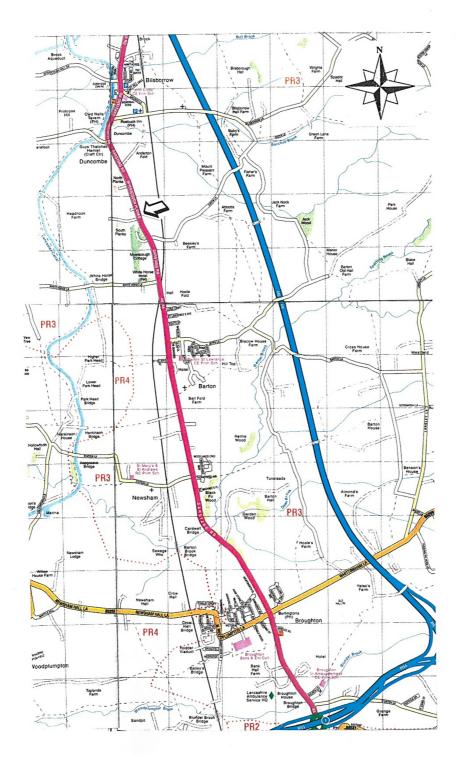

A small area of grassland shown hatched red on the plan with hedge and fence boundaries adjoining the A6 road between the villages of Barton and Bilsborrow. Roadside access will be made available but for viewing purposes access will be from Oak tree Boarding entrance to the South.