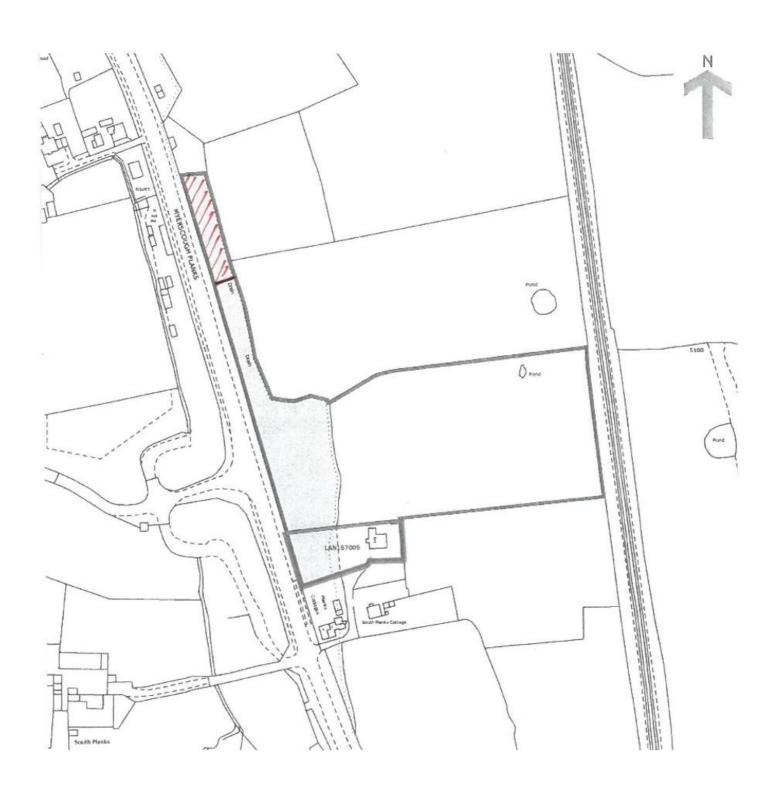

A small area of grassland shown hatched red on the plan with hedge and fence boundaries adjoining the A6 road between the villages of Barton and Bilsborrow. Roadside access will be made available but for viewing purposes access will be from Oak tree Boarding entrance to the South.