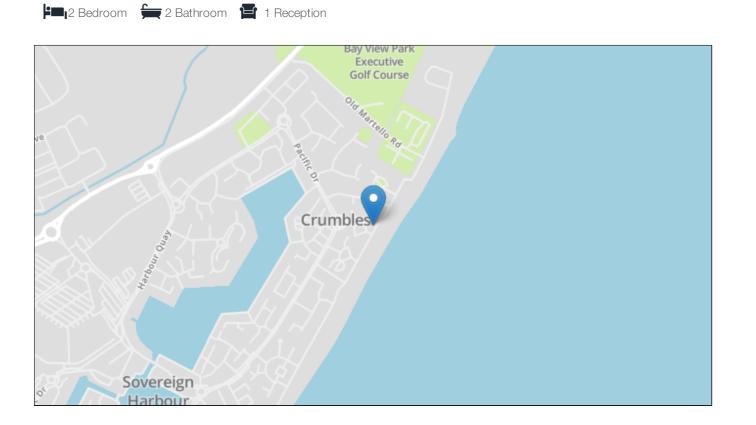

#### PRICE GUIDE £285,000 - £315,000

WATCH THE FILM AND 3D TOUR and view EXPERT PHOTOGRAPHY at craneandco.co.uk (ALL PROVIDED FREE FOR ALL OUR SELLERS)

Imagine sitting on your balcony watching the sun rise over the horizon whilst listening to the sea lapping up against the shore. Well that could be a reality with this beach fronting apartment on the north side of Eastbourne's Sovereign Harbour. As well as direct sea views, this apartment boasts so much. Situated on the 1st floor in a popular gated development, and more specifically in the prominent 'turreted' section of the building, a large living/dining room ensures plenty of space to host your friends and enjoys access to the balcony and a further Juliette balcony whilst also being conveniently located next to the kitchen. 2 bedrooms are each served by a shower room and an allocated off road parking space and further visitor spaces make parking a breeze. If a life by the beach is calling you then you should be calling us about this apartment.

#### Main Features

- Beach Fronting Apartment
- 2 Bedrooms
- 1st Floor
- 2 Shower Rooms
- Gated Development