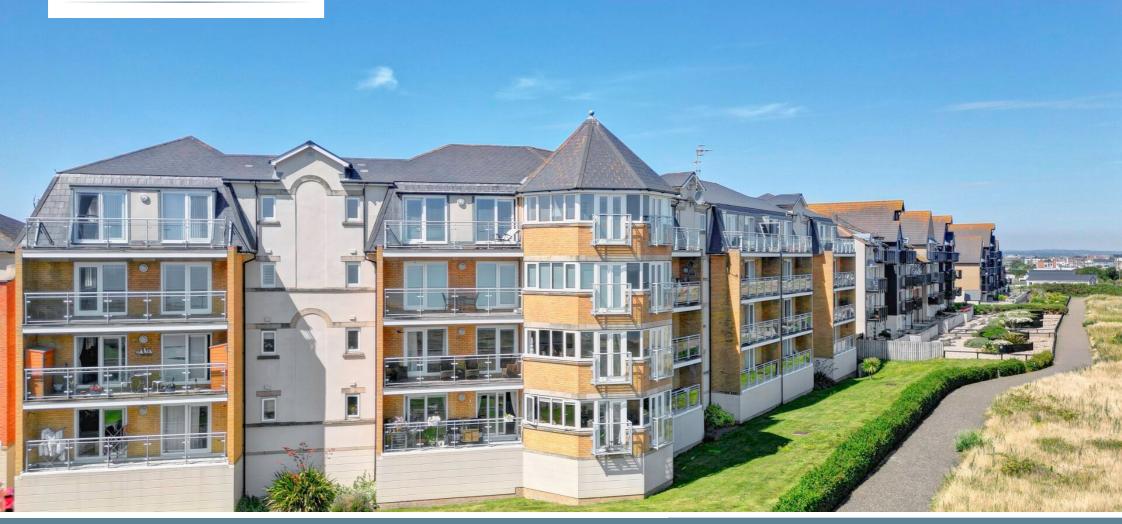

### Flat 18, 16 San Diego Way, Eastbourne, East Sussex BN23 5BG

🛏 2 Bedroom 🚔 2 Bathroom 💾 1 Reception

#### PRICE GUIDE £285,000 - £315,000

WATCH THE FILM AND 3D TOUR and view EXPERT PHOTOGRAPHY at craneandco.co.uk (ALL PROVIDED FREE FOR ALL OUR SELLERS)

Imagine sitting on your balcony watching the sun rise over the horizon whilst listening to the sea lapping up against the shore. Well that could be a reality with this beach fronting apartment on the north side of Eastbourne's Sovereign Harbour. As well as direct sea views, this apartment boasts so much. Situated on the 1st floor in a popular gated development, and more specifically in the prominent 'turreted' section of the building, a large living/dining room ensures plenty of space to host your friends and enjoys access to the balcony and a further Juliette balcony whilst also being conveniently located next to the kitchen. 2 bedrooms are each served by a shower room and an allocated off road parking space and further visitor spaces make parking a breeze. If a life by the beach is calling you then you should be calling us about this apartment.

#### Main Features

- Beach Fronting Apartment
- 2 Bedrooms
- 1st Floor
- 2 Shower Rooms
- Gated Development