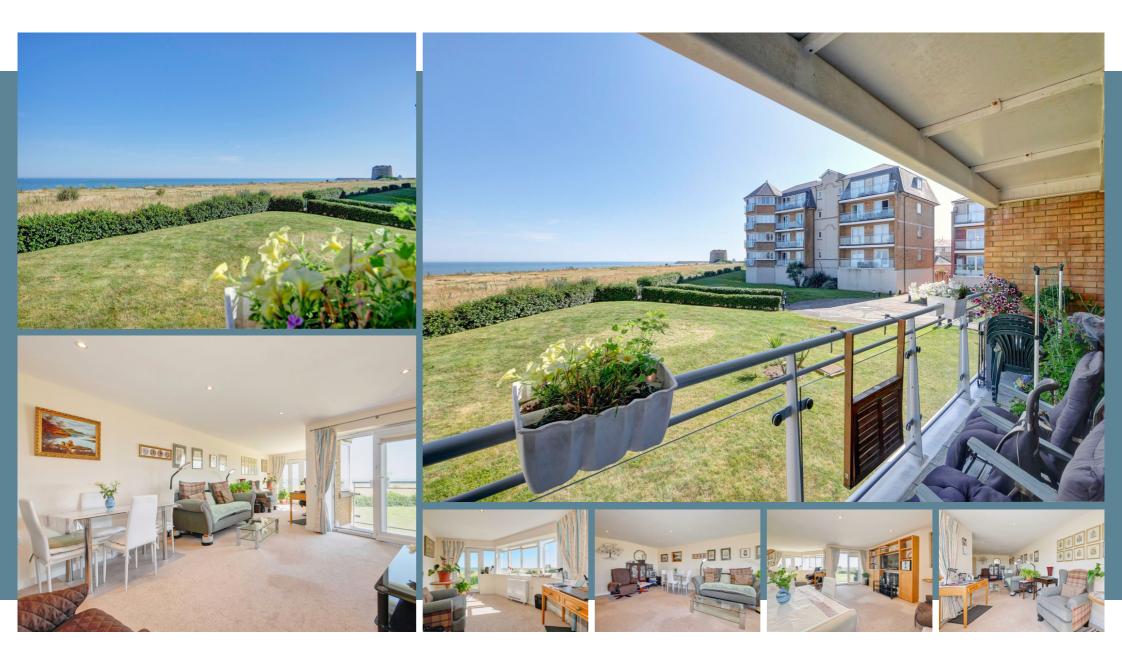

#### PRICE GUIDE £285,000 - £315,000

WATCH THE FILM AND 3D TOUR and view EXPERT PHOTOGRAPHY at craneandco.co.uk (ALL PROVIDED FREE FOR ALL OUR SELLERS)

Imagine sitting on your balcony watching the sun rise over the horizon whilst listening to the sea lapping up against the shore. Well that could be a reality with this beach fronting apartment on the north side of Eastbourne's Sovereign Harbour. As well as direct sea views, this apartment boasts so much. Situated on the 1st floor in a popular gated development, and more specifically in the prominent 'turreted' section of the building, a large living/dining room ensures plenty of space to host your friends and enjoys access to the balcony and a further Juliette balcony whilst also being conveniently located next to the kitchen. 2 bedrooms are each served by a shower room and an allocated off road parking space and further visitor spaces make parking a breeze. If a life by the beach is calling you then you should be calling us about this apartment.

#### Main Features

- Beach Fronting Apartment
- 2 Bedrooms
- 1st Floor
- 2 Shower Rooms
- Gated Development