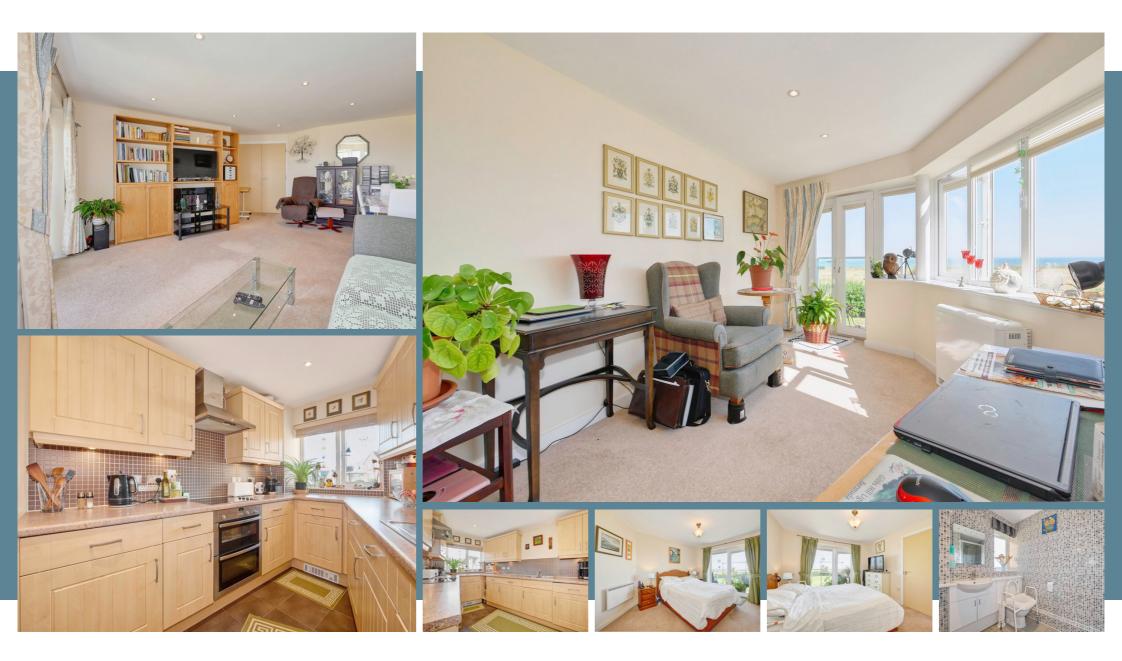

#### PRICE GUIDE £285,000 - £315,000

WATCH THE FILM AND 3D TOUR and view EXPERT PHOTOGRAPHY at craneandco.co.uk (ALL PROVIDED FREE FOR ALL OUR SELLERS)

Imagine sitting on your balcony watching the sun rise over the horizon whilst listening to the sea lapping up against the shore. Well that could be a reality with this beach fronting apartment on the north side of Eastbourne's Sovereign Harbour. As well as direct sea views, this apartment boasts so much. Situated on the 1st floor in a popular gated development, and more specifically in the prominent 'turreted' section of the building, a large living/dining room ensures plenty of space to host your friends and enjoys access to the balcony and a further Juliette balcony whilst also being conveniently located next to the kitchen. 2 bedrooms are each served by a shower room and an allocated off road parking space and further visitor spaces make parking a breeze. If a life by the beach is calling you then you should be calling us about this apartment.

#### Main Features

- Beach Fronting Apartment
- 2 Bedrooms
- 1st Floor
- 2 Shower Rooms
- Gated Development