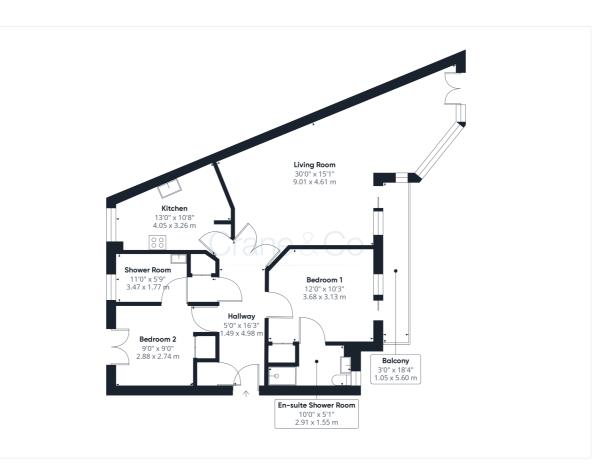

### Room Sizes

Entrance Hall Living Room - 30' 0" x 15' 1" Kitchen - 13' 0" x 10' 8" Shower Room Bedroom 1 - 12' 0" x 10' 3" En Suite Shower Room Balcony Bedroom 2 - 9' 0" x 9' 0"

📞 01323 440678 🛛 🔄 sales@craneandco.co.uk 🔇 craneandco.co.uk