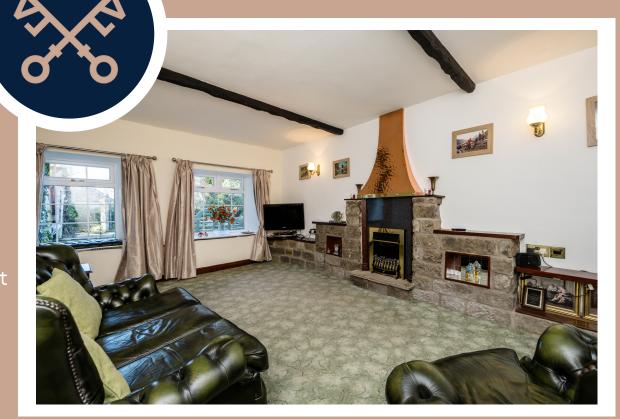

Step through the entrance, and you'll find a thoughtfully laid-out interior that exudes a sense of tranquility and comfort.

The heart of the home lies in its spacious living room, a perfect spot for relaxation and gatherings. Large windows invite an abundance of natural light, creating a bright and inviting atmosphere. The adjacent kitchen is not only functional but also a stylish focal point, equipped with contemporary amenities that cater to your culinary needs.