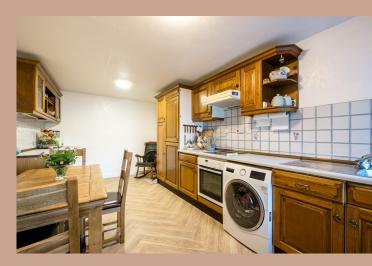

Step through the entrance, and you'll find a thoughtfully laid-out interior that exudes a sense of tranquility and comfort.

The heart of the home lies in its spacious living room, a perfect spot for relaxation and gatherings. Large windows invite an abundance of natural light, creating a bright and inviting atmosphere. The adjacent kitchen is not only functional but also a stylish focal point, equipped with contemporary amenities that cater to your culinary needs.