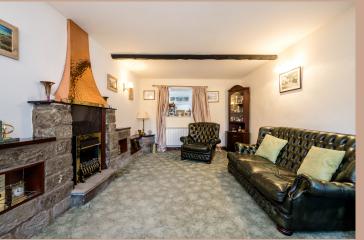

Step through the entrance, and you'll find a thoughtfully laid-out interior that exudes a sense of tranquility and comfort.

The heart of the home lies in its spacious living room, a perfect spot for relaxation and gatherings. Large windows invite an abundance of natural light, creating a bright and inviting atmosphere. The adjacent kitchen is not only functional but also a stylish focal point, equipped with contemporary amenities that cater to your culinary needs.