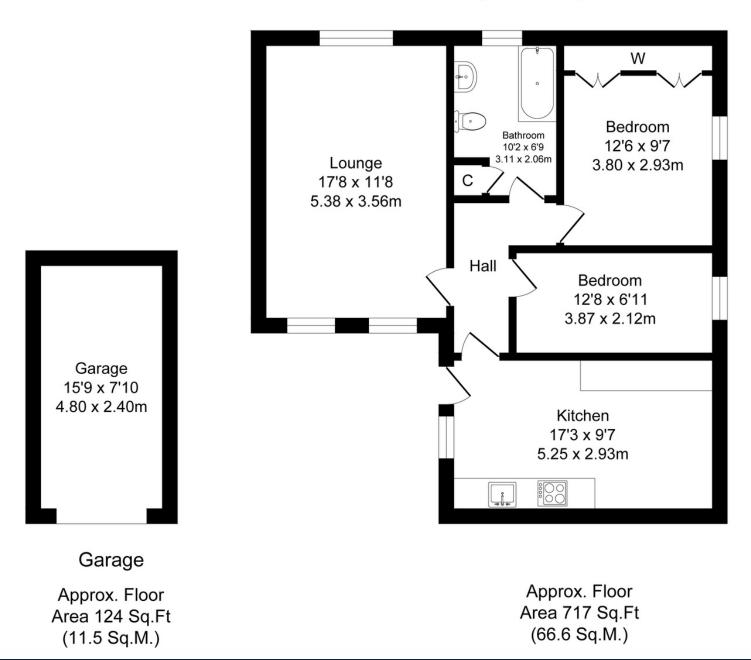

## Total Approx. Floor Area 841 Sq.ft. (78.1 Sq.M.)

Surveyed and drawn by Lens Media for illustrative purposes only. Not to scale. Whilst every attempt was made to ensure the accuracy of the floor plan, all measurements are approximate and no responsibility is taken for any error.