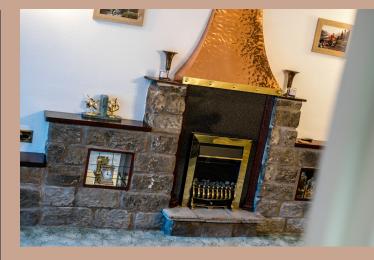

Step through the entrance, and you'll find a thoughtfully laid-out interior that exudes a sense of tranquility and comfort.

The heart of the home lies in its spacious living room, a perfect spot for relaxation and gatherings. Large windows invite an abundance of natural light, creating a bright and inviting atmosphere. The adjacent kitchen is not only functional but also a stylish focal point, equipped with contemporary amenities that cater to your culinary needs.