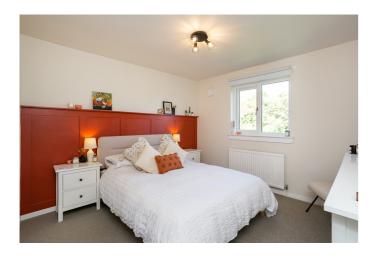

Two double bedrooms are set to opposite aspects, similarly well-finished with light neutral decor, carpeted flooring and a built-in wardrobe with mirror sliding doors. Completing the accommodation, the bathroom is set to the rear, fitted with a modern three-piece suite including a rainfall shower over the bath, tiled splash walls and flooring, and a ladder-style radiator.