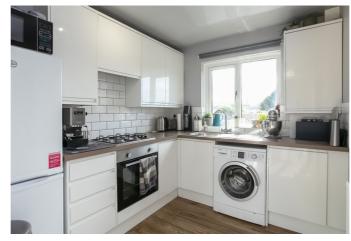

Whist to the southerly facing rear, a stylish kitchen is fitted with modern units, wood effect worktops, a tiled surround and a sink with drainer; with appliances including an integrated oven and gas hob, and a freestanding washing machine and fridge/freezer.