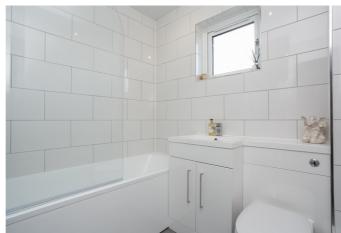

Two double bedrooms are set to opposite aspects, similarly well-finished with light neutral decor, carpeted flooring and a built-in wardrobe with mirror sliding doors. Completing the accommodation, the bathroom is set to the rear, fitted with a modern three-piece suite including a rainfall shower over the bath, tiled splash walls and flooring, and a ladder-style radiator.