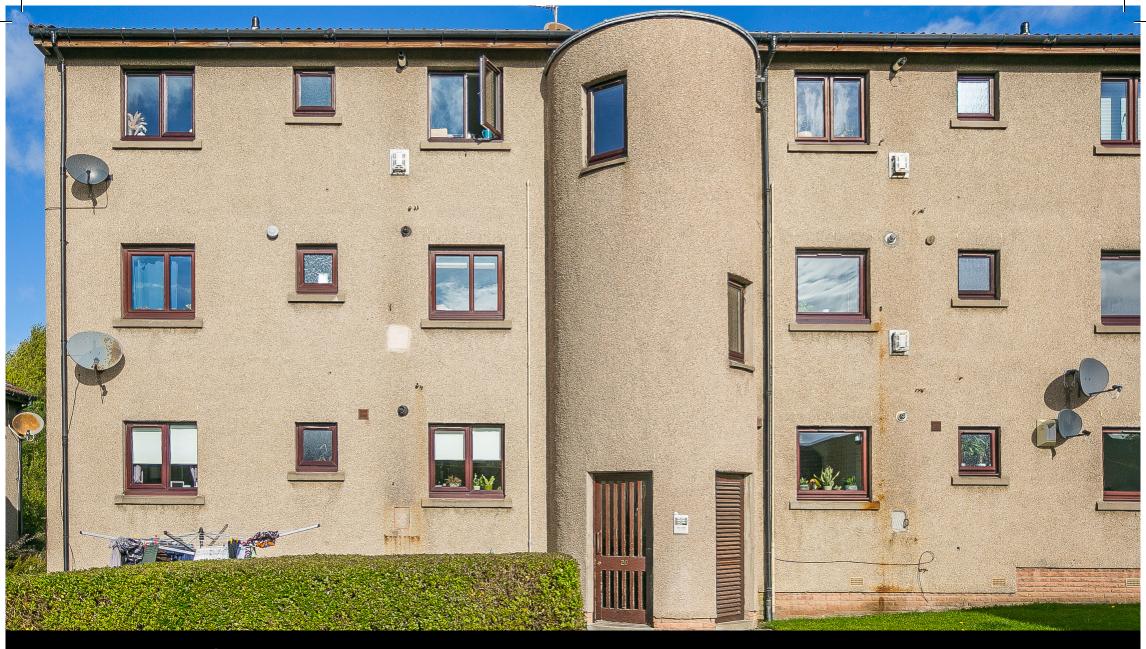

# **Property Description**

Immaculately presented, two-bedroom, second (top) floor flat, with shared gardens and residential parking. Set adjacent to the Water of Leith, in a quiet cul-de-sac, in the Bonnington area, north of Edinburgh centre.

In addition, there is gas central heating, double glazing, and superb storage provision including bedroom wardrobes and a loft space mirroring the floorplan.

This desirable development offers unrestricted residents' parking, extensive garden grounds, and a shared garage/bike store room.