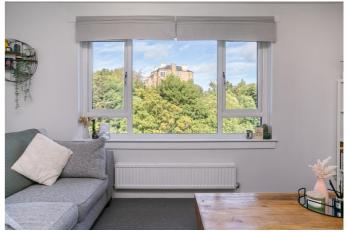

A welcoming entrance vestibule offers space for outerwear and opens into the hall, affording access throughout the property and featuring a convenient storage cupboard. Set to the front, a spacious living room is finished with tasteful decor, carpeted flooring, a wall-mount TV point and a large window enjoying plentiful natural light and leafy views.