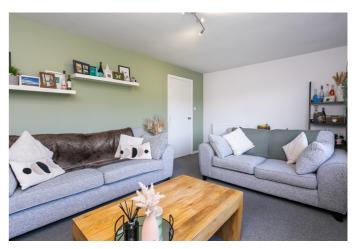

A welcoming entrance vestibule offers space for outerwear and opens into the hall, affording access throughout the property and featuring a convenient storage cupboard. Set to the front, a spacious living room is finished with tasteful decor, carpeted flooring, a wall-mount TV point and a large window enjoying plentiful natural light and leafy views.