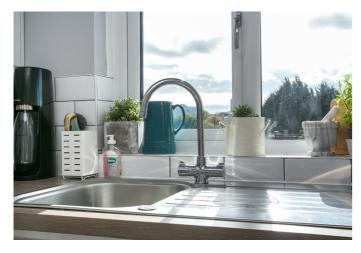

Whist to the southerly facing rear, a stylish kitchen is fitted with modern units, wood effect worktops, a tiled surround and a sink with drainer; with appliances including an integrated oven and gas hob, and a freestanding washing machine and fridge/freezer.