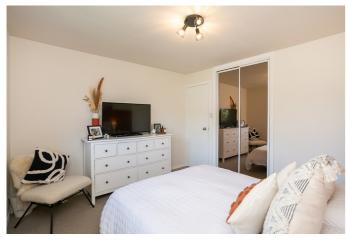

Two double bedrooms are set to opposite aspects, similarly well-finished with light neutral decor, carpeted flooring and a built-in wardrobe with mirror sliding doors. Completing the accommodation, the bathroom is set to the rear, fitted with a modern three-piece suite including a rainfall shower over the bath, tiled splash walls and flooring, and a ladder-style radiator.