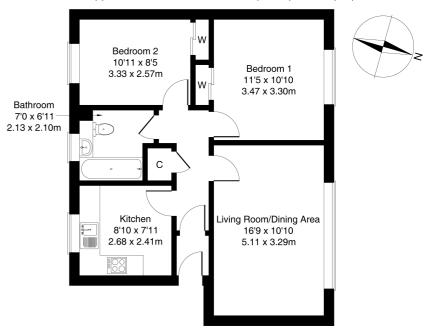

### 20/5 Milnacre, Edinburgh, EH6 5TD

Approximate Gross Internal Area: (647 sq ft - 60 sq m.)

Top Floor

Legal Disclaimer: Floor-plan and measurements are for illustrative guidance only, and not intended to form part of any contract.

Comprises an entrance hallway, living/dining room, kitchen, two double bedrooms and a bathroom.

Light and tastefully finished, with views to the city skyline, highlights include a modern kitchen with appliances, a stylish bathroom, and contemporary flooring and lighting.

A welcoming entrance vestibule offers space for outerwear and opens into the hall, affording access throughout the property and featuring a convenient storage cupboard. Set to the front, a spacious living room is finished with tasteful decor, carpeted flooring, a wall-mount TV point and a large window enjoying plentiful natural light and leafy views.

Whist to the southerly facing rear, a stylish kitchen is fitted with modern units, wood effect worktops, a tiled surround and a sink with drainer; with appliances including an integrated oven and gas hob, and a freestanding washing machine and fridge/freezer.

Two double bedrooms are set to opposite aspects, similarly well-finished with light neutral decor, carpeted flooring and a built-in wardrobe with mirror sliding doors. Completing the accommodation, the bathroom is set to the rear, fitted with a modern three-piece suite including a rainfall shower over the bath, tiled splash walls and flooring, and a ladder-style radiator.