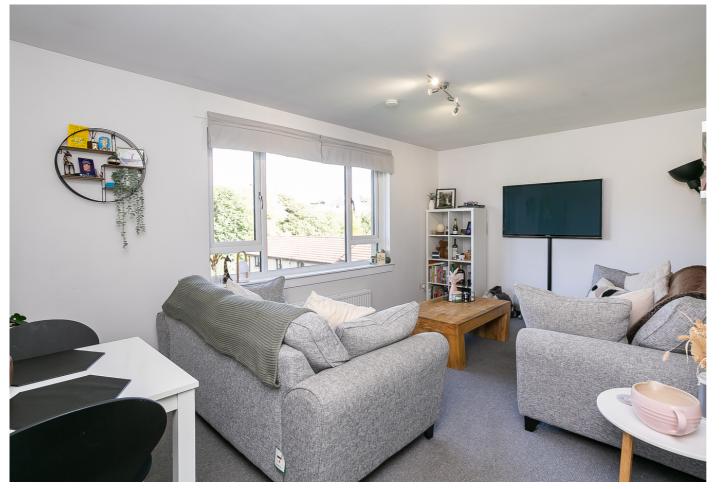

A welcoming entrance vestibule offers space for outerwear and opens into the hall, affording access throughout the property and featuring a convenient storage cupboard. Set to the front, a spacious living room is finished with tasteful decor, carpeted flooring, a wall-mount TV point and a large window enjoying plentiful natural light and leafy views.