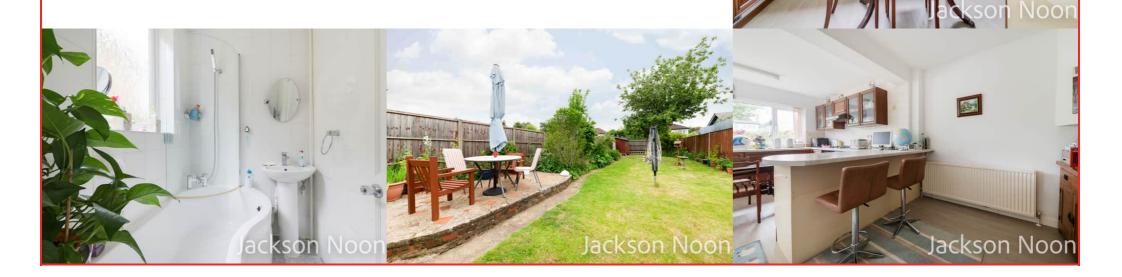

### Extended Kitchen

13' 1" x 9' 11" (3.99m x 3.02m) Single drainer 1 1/2 bowl stainless steel sink unit inset in roll top work surface, range of cupboards and units, breakfast bar, integrated fridge and freezer, plumbing for autowash, fitted oven and hob, extractor, double glazed window, double glazed door to garden

#### Bathroom

Comprising panel enclosed bath with mixer tap and shower attachment, shower screen, low level wc, wash hand basin, heated towel rail, tiled walls, two double glazed window

# Outside

**Front Garden** Mainly paved, off street parking

South Facing Rear Garden Mainly laid to lawn, mature borders, patio area, garden shed