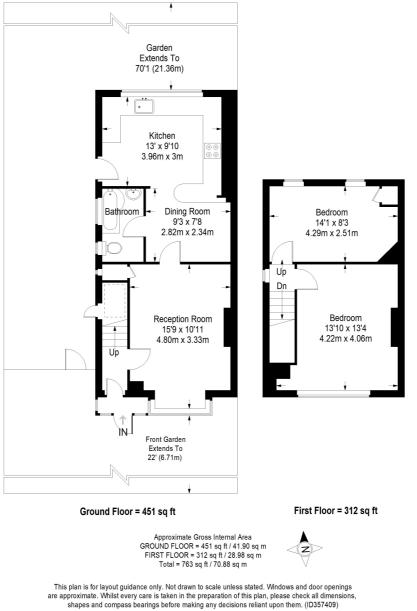

### Lounge

15' 11" x 10' 11" (4.85m x 3.33m) Feature fireplace, radiator, understairs cupboard, double glazed window with fitted shutters

**Dining Room** 9' 2" x 8' 1" (2.79m x 2.46m) Radiator

### Extended Kitchen

13' 1" x 9' 11" (3.99m x 3.02m) Single drainer 1 1/2 bowl stainless steel sink unit inset in roll top work surface, range of cupboards and units, breakfast bar, integrated fridge and freezer, plumbing for autowash, fitted oven and hob, extractor, double glazed window, double glazed door to garden

#### Bathroom

Comprising panel enclosed bath with mixer tap and shower attachment, shower screen, low level wc, wash hand basin, heated towel rail, tiled walls, two double glazed window

### Bedroom 1

13' 9" x 10' 11" (4.19m x 3.33m) Radiator, fitted wardrobes, shower cubicle, double glazed window

**Bedroom 2** 14' 0" x 8' 5" (4.27m x 2.57m) Radiator, access to loft, cupboard housing boiler

# Outside

**Front Garden** Mainly paved, off street parking

South Facing Rear Garden Mainly laid to lawn, mature borders, patio area, garden shed