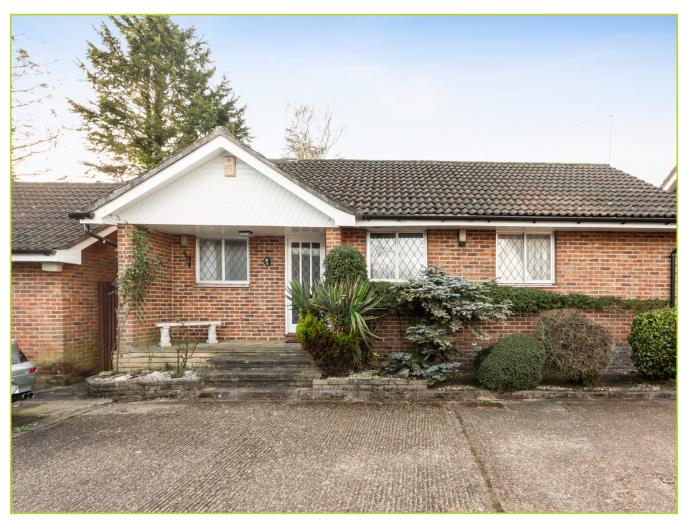

## Capuchin Close, Stanmore. £595,000 Freehold

A Detached 2 Bedroom Bungalow offering over 1,000 sq ft of accommodation set towards the end of a cul de sac located off Gordon Avenue within reach of local shops and Stanmore golf club. There is an L shaped hallway with doors to all rooms including a dual aspect 20 ft reception room with patio doors leading onto the south facing courtyard garden. The kitchen has room for a breakfast table. There are 3 other rooms comprising; Bedroom 1 with fitted wardrobes, bedroom 2 and the dining room which, could be used as 3rd bedroom. There is a bathroom/wc, additional guest wc, a 25 ft garage and off-street parking for 1 car.