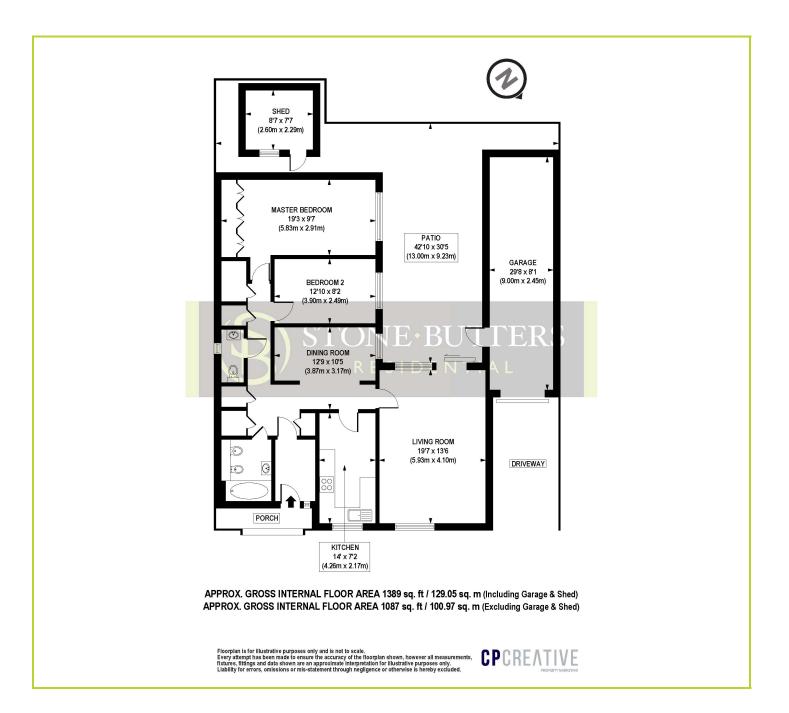

## Capuchin Close, Stanmore. £595,000 Freehold

A Detached 2 Bedroom Bungalow offering over 1,000 sq ft of accommodation set towards the end of a cul de sac located off Gordon Avenue within reach of local shops and Stanmore golf club. There is an L shaped hallway with doors to all rooms including a dual aspect 20 ft reception room with patio doors leading onto the south facing courtyard garden. The kitchen has room for a breakfast table. There are 3 other rooms comprising; Bedroom 1 with fitted wardrobes, bedroom 2 and the dining room which, could be used as 3rd bedroom. There is a bathroom/wc, additional guest wc, a 25 ft garage and off-street parking for 1 car.

- DUAL ASPECT RECEPTION
- GARAGE
- OFF STREET PARKING
- AMPLE STORAGE CUPBOARDS
- CUL DE SAC LOCATION
- COURTYARD GARDEN
- NO ONWARD CHAIN