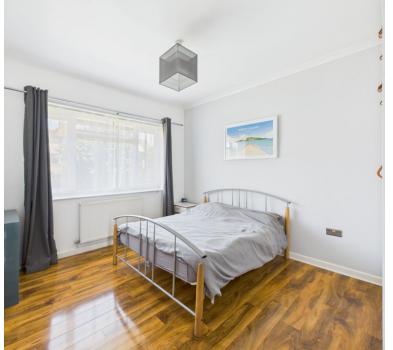

#### Bedroom 1

12' 5" x 10' 1" (3.78m x 3.07m) Radiator; Upvc double glazed window to front

## Bedroom 2

7' 10" x 7' 10" (2.39m x 2.39m) Radiator; Upvc double glazed window to rear

#### Bedroom 3

7' 10" x 7' 10" (2.39m x 2.39m) Radiator; Upvc double glazed window to rear