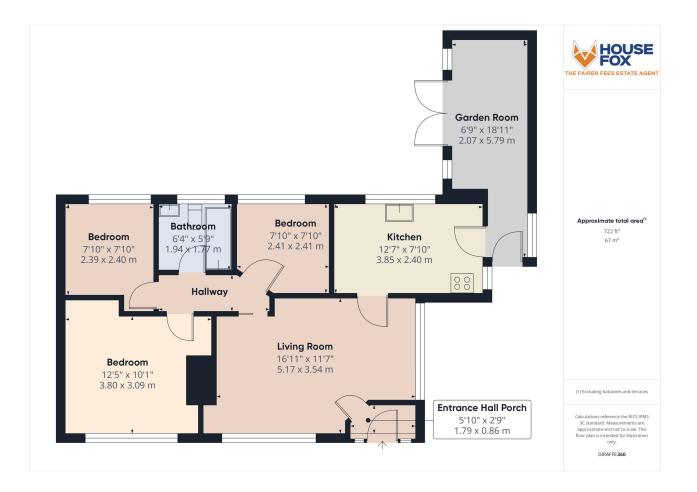

#### **ROOM DESCRIPTIONS**

### **Entrance Porch**

Area for shoes and coats; door to living room

## Living Room

16' 11" x 11' 7" (5.16m x 3.53m) Radiator; Upvc double glazed window to front

## Kitchen

12' 7" x 7' 10" (3.84m x 2.39m) Radiator; Upvc double glazed window to rear; range of wall and base units with worktops over, gas hob with extractor hood over and electric oven under, spaces for dishwasher, washing machine and fridge freezer, inset stainless steel sink/drainer; door to rear room

#### Bedroom 1

12' 5" x 10' 1" (3.78m x 3.07m) Radiator; Upvc double glazed window to front

## Bedroom 2

7' 10" x 7' 10" (2.39m x 2.39m) Radiator; Upvc double glazed window to rear

#### Bedroom 3

7' 10" x 7' 10" (2.39m x 2.39m) Radiator; Upvc double glazed window to rear

## Bathroom

Towel Radiator; Upvc double glazed window to rear; White suite of WC, wash basin in unit and bath with shower over

## Garden Room

18' 11" x 6' 9" (5.77m x 2.06m) Radiator; Upvc double glazed windows and doors to rear garden and door to front driveway