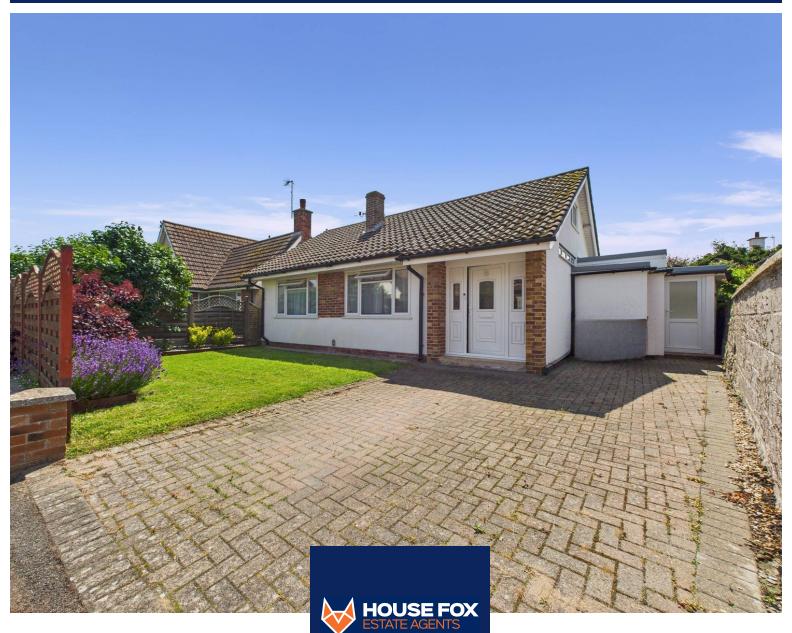

# Laurel Drive, Uphill, Weston-Super-Mare, Somerset. BS23 4SL £370,000 Freehold FOR SALE

www.housefox.co.uk

01934 314242 01275 404601 01278 557700 sales@housefox.co.uk HOUSE FOX ESTATE AGENTS PRESENTS ... This detached bungalow has been decorated and updated throughout and is set in the ever popular area of Uphill offering 3 bedrooms, rear garden room, secure and private rear garden and driveway parking. The property is approached via a pathway to the front over block paved driveway and a good size front lawn. Entry is through a front porch which is great for shoes and coats and leads into the living room to the front of the bungalow. From here there are doors to the kitchen which offers a range of wall and base units with worktops over, gas hob with extractor hood over and electric oven under, spaces for dishwasher, washing machine and fridge freezer, inset stainless steel sink/drainer and a door to the garden room which has a radiator for year round use and doors to the garden and to the front driveway. There are 3 bedrooms and a family bathroom which has a white suite of WC with wash basin in unit and a bath with shower over. To the rear of the property the garden is well prepared as low maintenance and is very private. We have been informed the roof space is quite large and there is even a window up there.

#### FEATURES

- Detached Bungalow
- Three bedrooms
- Property has been updated throughout
- Private rear garden
- Driveway parking to side

- Garden Room overlooking rear garden
- Always popular Uphill area
- EPC E
- Council Tax Band D
- 360 VIDEO TOUR AVAILABLE

## Outside

FRONT - lawned garden area to front and driveway parking to side

REAR - secure and private, laid to chippings and patio for low maintenance