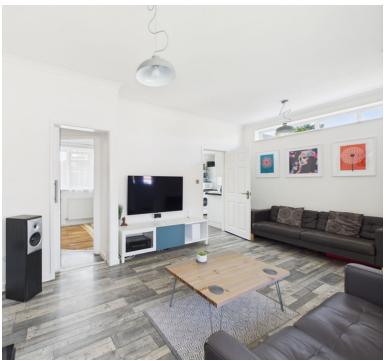

## Living Room

16' 11" x 11' 7" (5.16m x 3.53m) Radiator; Upvc double glazed window to front