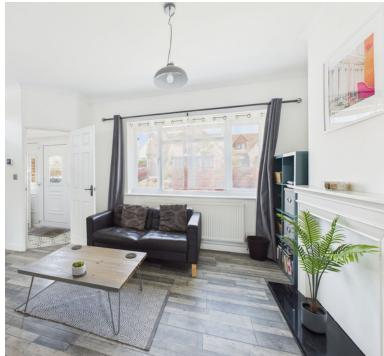

## Living Room

16' 11" x 11' 7" (5.16m x 3.53m) Radiator; Upvc double glazed window to front