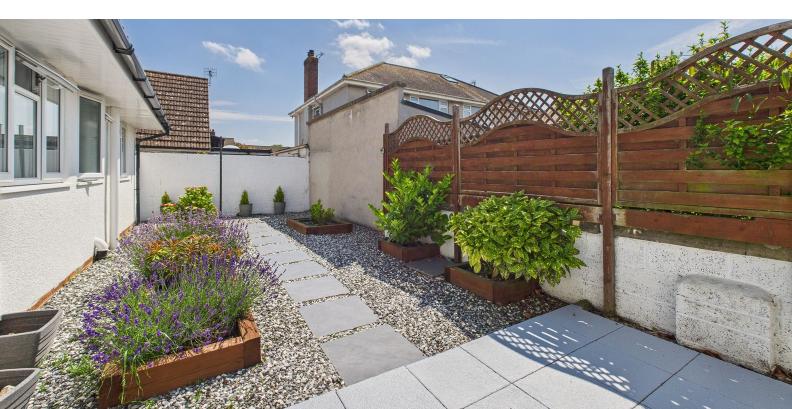

## Garden Room

18' 11" x 6' 9" (5.77m x 2.06m) Radiator; Upvc double glazed windows and doors to rear garden and door to front driveway

## Outside

FRONT - lawned garden area to front and driveway parking to side

REAR - secure and private, laid to chippings and patio for low maintenance