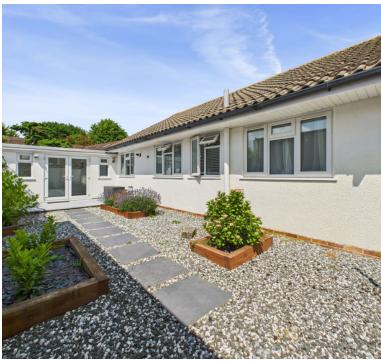

## Outside

FRONT - lawned garden area to front and driveway parking to side

REAR - secure and private, laid to chippings and patio for low maintenance