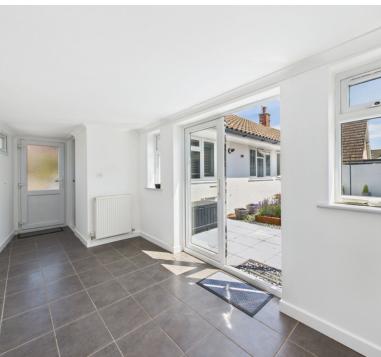

## Garden Room

18' 11" x 6' 9" (5.77m x 2.06m) Radiator; Upvc double glazed windows and doors to rear garden and door to front driveway