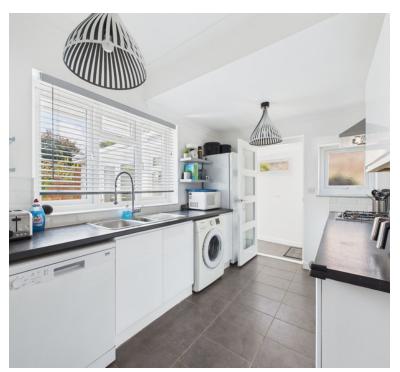

## Kitchen

12' 7" x 7' 10" (3.84m x 2.39m) Radiator; Upvc double glazed window to rear; range of wall and base units with worktops over, gas hob with extractor hood over and electric oven under, spaces for dishwasher, washing machine and fridge freezer, inset stainless steel sink/drainer; door to rear room