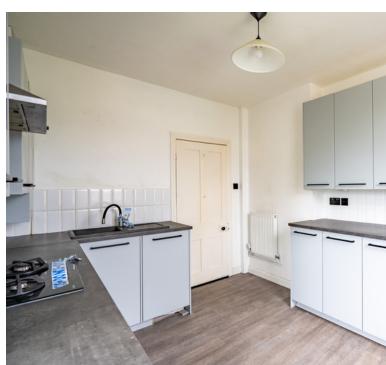

#### Kitchen:

Sink unit, floor and wall units, double glazed window, door giving rear fire escape access