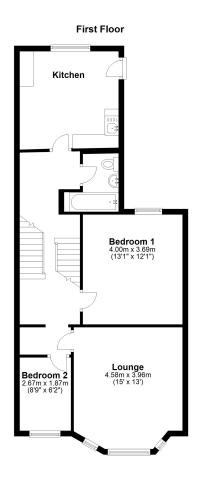

# Lounge:

 $15' \ 0" \ x \ 13' \ 0" \ (4.57m \ x \ 3.96m)$  Double glazed window, radiator

#### Kitchen:

Sink unit, floor and wall units, double glazed window, door giving rear fire escape access

### Bedroom 1:

13' 1"  $\times$  12' 1" (3.99m  $\times$  3.68m) Double glazed window, radiator

# Bedroom 2:

 $8^{\prime}$  9" x  $6^{\prime}$  2" (2.67m x 1.88m) Radiator, double glazed window

### **FLOORPLAN & EPC**