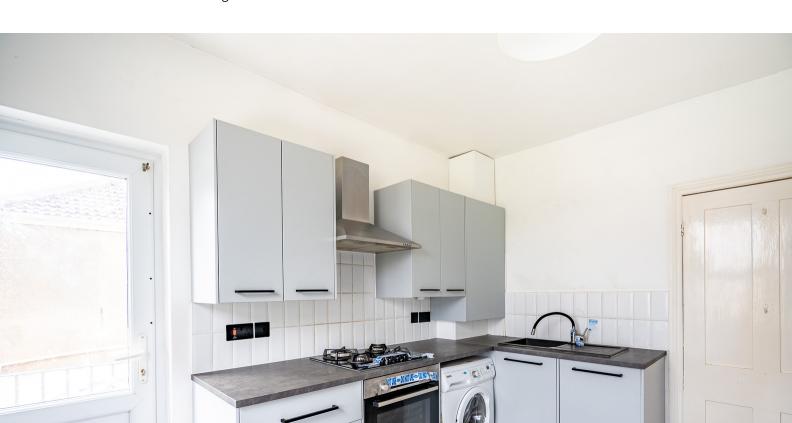

#### Kitchen:

Sink unit, floor and wall units, double glazed window, door giving rear fire escape access