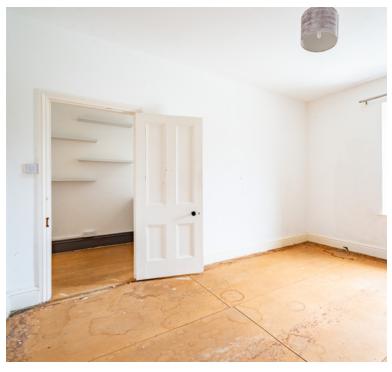

### Bedroom 1:

13' 1"  $\times$  12' 1" (3.99m  $\times$  3.68m) Double glazed window, radiator

# Bedroom 2:

 $8^{\prime}$  9" x  $6^{\prime}$  2" (2.67m x 1.88m) Radiator, double glazed window