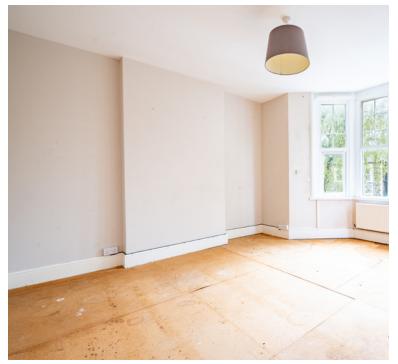

# Lounge:

 $15' \ 0" \ x \ 13' \ 0" \ (4.57m \ x \ 3.96m)$  Double glazed window, radiator