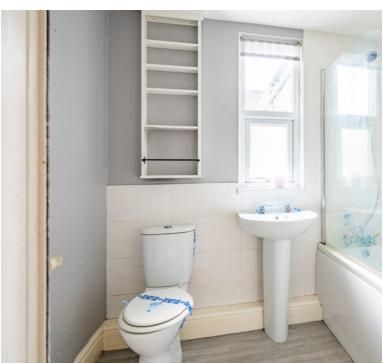

### Bathroom:

Bath, wash hand basin, low level WC, double glazed window, radiator