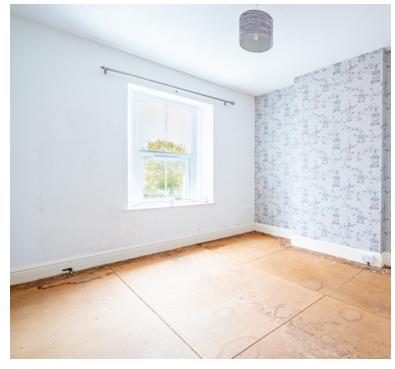

### Bedroom 1:

13' 1"  $\times$  12' 1" (3.99m  $\times$  3.68m) Double glazed window, radiator

# Bedroom 2:

 $8^{\prime}$  9" x  $6^{\prime}$  2" (2.67m x 1.88m) Radiator, double glazed window