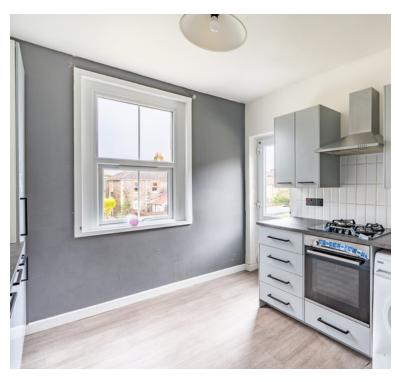

#### Kitchen:

Sink unit, floor and wall units, double glazed window, door giving rear fire escape access