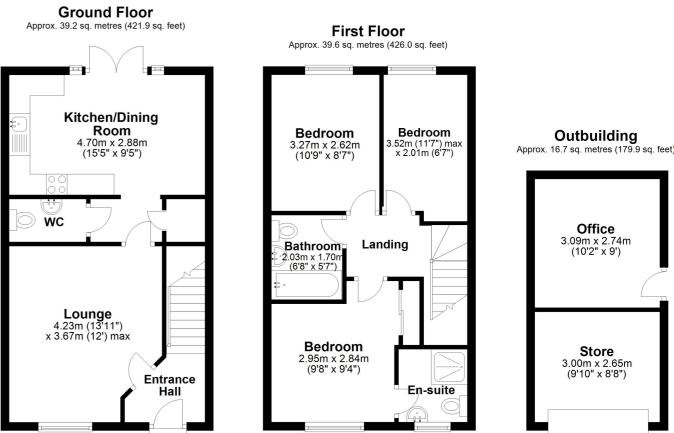

# Office

2.74m x 3.09m (9' 0" x 10' 2")

#### Store

2.65m x 3m (8' 8" x 9' 10")

# Bathroom

1.7m x 2.03m (5' 7" x 6' 8")

#### **Bedroom 3**

2.01m x 3.52m (6' 7" x 11' 7")

# Bedroom 2

2.62m x 3.27m (8' 7" x 10' 9")

### **Master Bedroom**

2.84m x 2.95m (9' 4" x 9' 8")

#### Lounge

3.67m x 4.23m (12' 0" x 13' 11")

#### Kitchen/Diner

2.88m x 4.7m (9' 5" x 15' 5")

#### Total area: approx. 95.5 sq. metres (1027.9 sq. feet)

Whilst every attempt has been made to ensure the accuracy of the floor plan contained here, measurements of doors, windows, rooms and any other items are approximate and no responsibility is taken for any error, omission or mis-statement. This plan is for illustrative purposes only and should be used as such by any prospective purchaser. Plan produced using PlanUp.