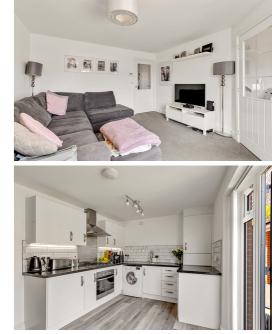

#### Lounge

3.67m x 4.23m (12' 0" x 13' 11")

#### Kitchen/Diner

2.88m x 4.7m (9' 5" x 15' 5")