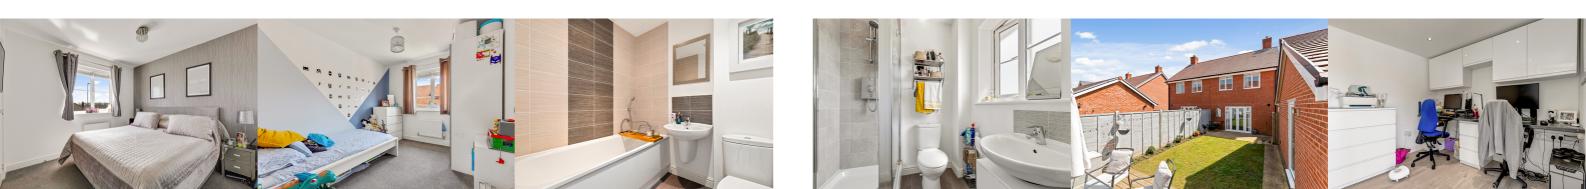

### **Master Bedroom**

2.84m x 2.95m (9' 4" x 9' 8")

# Bathroom

1.7m x 2.03m (5' 7" x 6' 8")

# Office

2.74m x 3.09m (9' 0" x 10' 2")