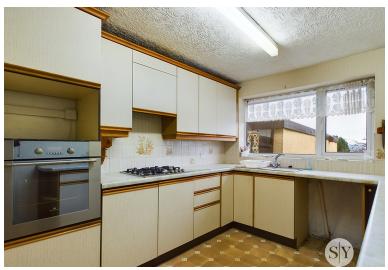

#### Kitchen

Range of fitted wall and base units with contrasting work surfaces, vinyl flooring, x4 ring gas hob, electric oven, space for microwave, stainless steel sink and drainer, plumbed for washing machine, space for under counter appliances, panel radiator, double glazed upvc window and door to the side of the property.