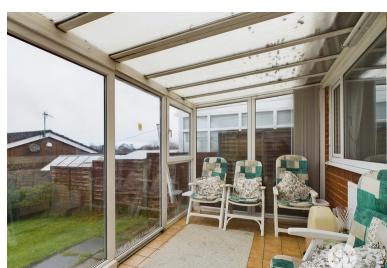

mbed for washing machine, space for under counter appliances, panel radiator, double glazed upvc window and door to the side of the property.

# Conservatory

Tiled flooring, double glazed upvc throughout.

# **Bedroom One**

Double bedroom with carpet flooring, fitted wardrobes, double glazed upvc window, panel radiator.

### **Bedroom Two**

Double bedroom with carpet flooring, double glazed upvc window, panel radiator.

# **Bedroom Three/Reception Room**

Carpet flooring, ceiling coving, opening up into the conservatory, panel radiator.

## **Bathroom**

Tiled vinyl flooring, two piece in lemon with shower over bath, tiled splash backs, panel radiator, frosted double glazed upvc window.

## WC

Tiled vinyl flooring, wc in lemon, panel radiator, frosted double glazed upvc window.

















# FLOORPLAN & EPC





These particulars are intended to give a fair and reliable description of the property but no responsibility for any inaccuracy or error can be accepted and do not constitute an offer or contract. We have not tested any services or appliances (including central heating if fitted) referred to in these particulars and the purchasers are advised to satisfy themselves as to the working order and condition. If a property is unoccupied at any time there may be reconnection charges for any switched off/disconnected or drained services or appliances. All measurements are approximate.