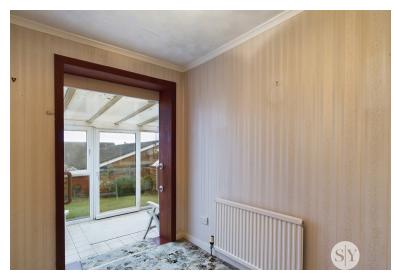

# **Bedroom Three/Reception Room**

Carpet flooring, ceiling coving, opening up into the conservatory, panel radiator.

# Conservatory

Tiled flooring, double glazed upvc throughout.