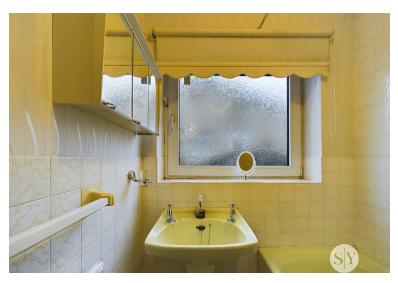

## **Bathroom**

Tiled vinyl flooring, two piece in lemon with shower over bath, tiled splash backs, panel radiator, frosted double glazed upvc window.