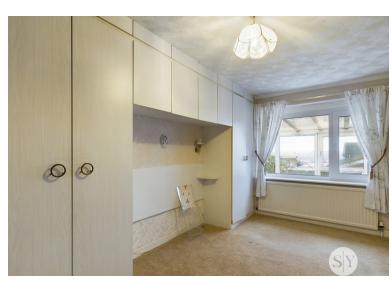

# **Bedroom One**

Double bedroom with carpet flooring, fitted wardrobes, double glazed upvc window, panel radiator.