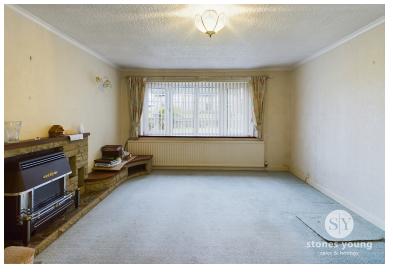

# Lounge

Carpet flooring, gas fire with stone surround, panel radiator, TV point, double glazed upvc window.