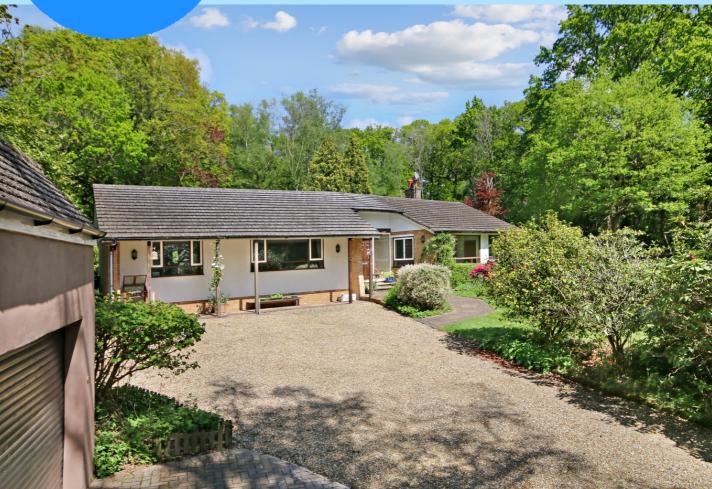

# Garnham H Bewley

Lake View, Dormans Park, East Grinstead

- Impressive Detached Bungalow
- Three Reception Rooms
- Three Bathrooms
- Refitted Kitchen / Breakfast Room
- Ample Driveway Parking and Double Garage
- Just Under 2 Acres
- Popular Private Location
- Spacious Throughout

# Wedgwood, Lake View, Dormans Park, East Grinstead, Surrey RH19 2LR

Garnham H Bewley are delighted to offer for sale this substantial family home beautifully positioned on a fabulous, secluded plot in its exclusive, private park enjoying peace and tranquillity. The property is approached via electric double gates leading to a large driveway providing ample parking within just under 2 acres of mature and established private grounds.

Outside, has a large shingle driveway providing plenty of parking, detached double garage with roller electric door with power and light, feature pond with water feature, large expanses of lawn leading to Woodlands and a vast variety of mature shrubs and flowering plants. The property has considerable potential to extend upwards under permitted development. This delightful home is within close proximity to Dormans mainline railway station to London terminals and Dormansland Village primary School and Lingfield College.