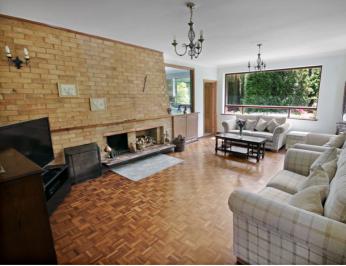

The accommodation consist of an inviting reception hall with a vaulted ceiling, tall window to the rear, parquet flooring which continues through most of the accommodation and double doors opening through to the living room and separate dining room. The bright and airy living room enjoys double aspect windows providing a wonderful outlook over the gardens, feature working fireplace and a door through to the refitted kitchen/breakfast room. The kitchen/ breakfast room is fitted in a comprehensive range of wall and base level units with extensive area of Quartz work surfaces, built-in double oven and further single oven, four ring hob with cooker hood above, 1 1/2 bowl inset sink / drainer, space for appliances, space for breakfast table and chairs and double aspect windows providing a wonderful outlook over the attractive lawns. The formal dining room is a generous size and has a large window providing plenty of light to the front aspect. There is a separate study/bedroom five which is alongside the dining room. The useful utility/laundry room has an inset sink, space and plumbing for washing machine, tumble dryer and further appliances, floor standing boiler which has recently been replaced with a seven year warranty and rear door access to the greenhouse and vegetable plot.

## Living Room

20' 11" x 13' 7" (6.38m x 4.14m)