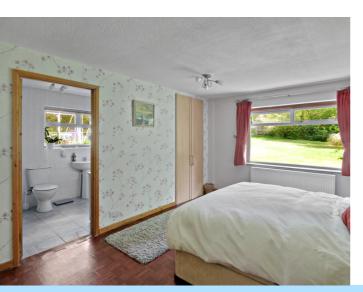

The master bedroom enjoys a wonderful space and has double built-in wardrobes and is complimented by an ensuite fitted with a low level WC, wash hand basin, large walk-in shower and separate bath. Bedroom two has the luxury of a built in wardrobe and fitted bathroom with a panelled enclosed bath with shower over, low level WC and wash hand basin. Bedroom three and bedroom four are both double rooms and have wonderful outlooks over the garden. There is a further family bathroom and a separate WC.