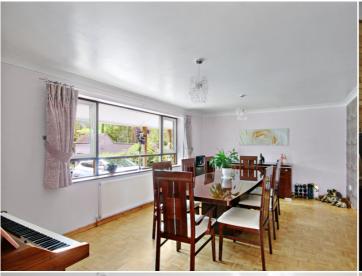

The accommodation consist of an inviting reception hall with a vaulted ceiling, tall window to the rear, parquet flooring which continues through most of the accommodation and double doors opening through to the living room and separate dining room. The bright and airy living room enjoys double aspect windows providing a wonderful outlook over the gardens, feature working fireplace and a door through to the refitted kitchen/breakfast room. The kitchen/ breakfast room is fitted in a comprehensive range of wall and base level units with extensive area of Quartz work surfaces, built-in double oven and further single oven, four ring hob with cooker hood above, 1 1/2 bowl inset sink / drainer, space for appliances, space for breakfast table and chairs and double aspect windows providing a wonderful outlook over the attractive lawns. The formal dining room is a generous size and has a large window providing plenty of light to the front aspect. There is a separate study/bedroom five which is alongside the dining room. The useful utility/laundry room has an inset sink, space and plumbing for washing machine, tumble dryer and further appliances, floor standing boiler which has recently been replaced with a seven year warranty and rear door access to the greenhouse and vegetable plot.

#### Dining Room

17' 11" x 12' 9" (5.46m x 3.89m)