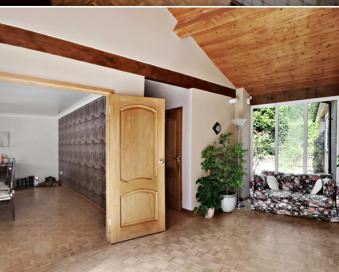

The accommodation consist of an inviting reception hall with a vaulted ceiling, tall window to the rear, parquet flooring which continues through most of the accommodation and double doors opening through to the living room and separate dining room. The bright and airy living room enjoys double aspect windows providing a wonderful outlook over the gardens, feature working fireplace and a door through to the refitted kitchen/breakfast room. The kitchen/ breakfast room is fitted in a comprehensive range of wall and base level units with extensive area of Quartz work surfaces, built-in double oven and further single oven, four ring hob with cooker hood above, 1 1/2 bowl inset sink / drainer, space for appliances, space for breakfast table and chairs and double aspect windows providing a wonderful outlook over the attractive lawns. The formal dining room is a generous size and has a large window providing plenty of light to the front aspect. There is a separate study/bedroom five which is alongside the dining room. The useful utility/laundry room has an inset sink, space and plumbing for washing machine, tumble dryer and further appliances, floor standing boiler which has recently been replaced with a seven year warranty and rear door access to the greenhouse and vegetable plot.