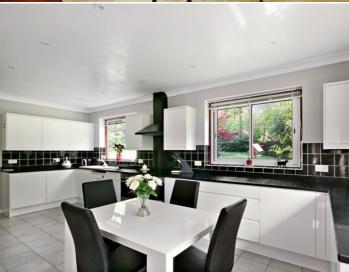

The accommodation consist of an inviting reception hall with a vaulted ceiling, tall window to the rear, parquet flooring which continues through most of the accommodation and double doors opening through to the living room and separate dining room. The bright and airy living room enjoys double aspect windows providing a wonderful outlook over the gardens, feature working fireplace and a door through to the refitted kitchen/breakfast room. The kitchen/ breakfast room is fitted in a comprehensive range of wall and base level units with extensive area of Quartz work surfaces, built-in double oven and further single oven, four ring hob with cooker hood above, 1 1/2 bowl inset sink / drainer, space for appliances, space for breakfast table and chairs and double aspect windows providing a wonderful outlook over the attractive lawns. The formal dining room is a generous size and has a large window providing plenty of light to the front aspect. There is a separate study/bedroom five which is alongside the dining room. The useful utility/laundry room has an inset sink, space and plumbing for washing machine, tumble dryer and further appliances, floor standing boiler which has recently been replaced with a seven year warranty and rear door access to the greenhouse and vegetable plot.

#### Kitchen / Breakfast Room

20' 11" x 10' 8" (6.38m x 3.25m)