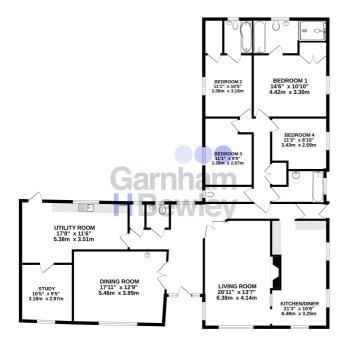

# Accommodation

## Reception Hall

W.C.

## Living Room

20' 11" x 13' 7" (6.38m x 4.14m)

#### Kitchen / Breakfast Room

20' 11" x 10' 8" (6.38m x 3.25m)

#### Dining Room

17' 11" x 12' 9" (5.46m x 3.89m)

# Utility / Laundry Room

17' 8" x 11' 6" (5.38m x 3.51m)

#### Study

10' 5" x 9' 5" (3.17m x 2.87m)

#### Cloakroom

#### Master Bedroom

10' 10" x 14' 6" (3.30m x 4.42m)

#### En-suite

#### Bedroom 2

10' 5" x 11' 4" (3.17m x 3.45m)

# Bedroom 3

11' 1" x 9' 5" (3.38m x 2.87m)

#### Bedroom 4

11' 3" x 8' 10" (3.43m x 2.69m)

#### **Family Bathroom**

Double Garage

**GROUND FLOOR** 

Whilst every attempt has been made to ensure the accuracy of the floorplan contained here, measurement of doors, windows, occurs and any other terms are approximate and no responsibility is taken for any one contestion or mis-statement. This plan is for fluctuative purposes only and should be used as such by any prospective purchases. The services, syniams and appliances shown have not been tested and no guarant and appliances shown have not been tested and no guarant and the prospective purchases.