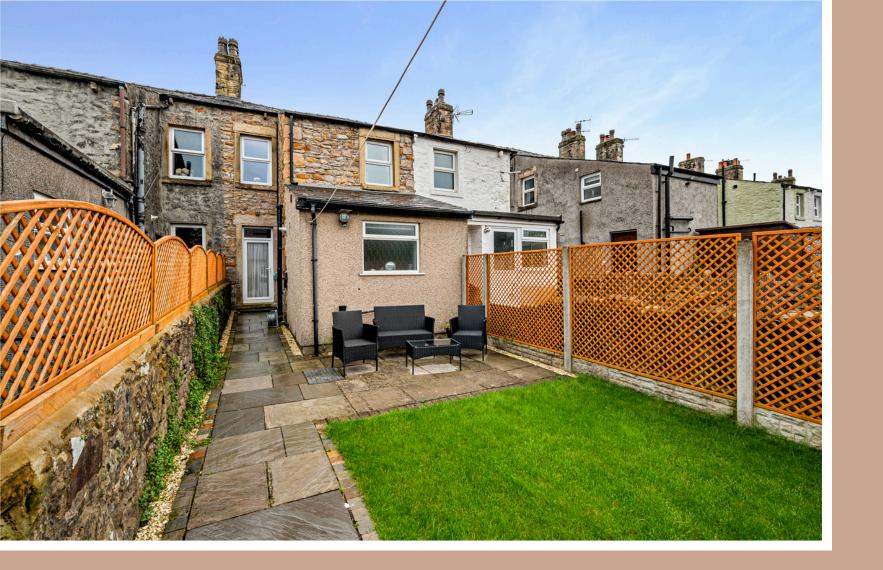

Caton Village

GARDEN

THE REAR OF THE PROPERTY BOASTS A LOW-MAINTENANCE GARDEN AND A PRIVATE PARKING AREA, PERFECT FOR STRESS-FREE LIVING. A BEAUTIFULLY PAVED PATIO OFFERS AN IDYLLIC SPOT FOR SUMMER EVENINGS, WHILE THE WELL-KEPT LAWN PROVIDES PLENTY OF ROOM FOR CHILDREN TO PLAY AND FAMILIES TO ENJOY OUTDOOR MOMENTS TOGETHER.