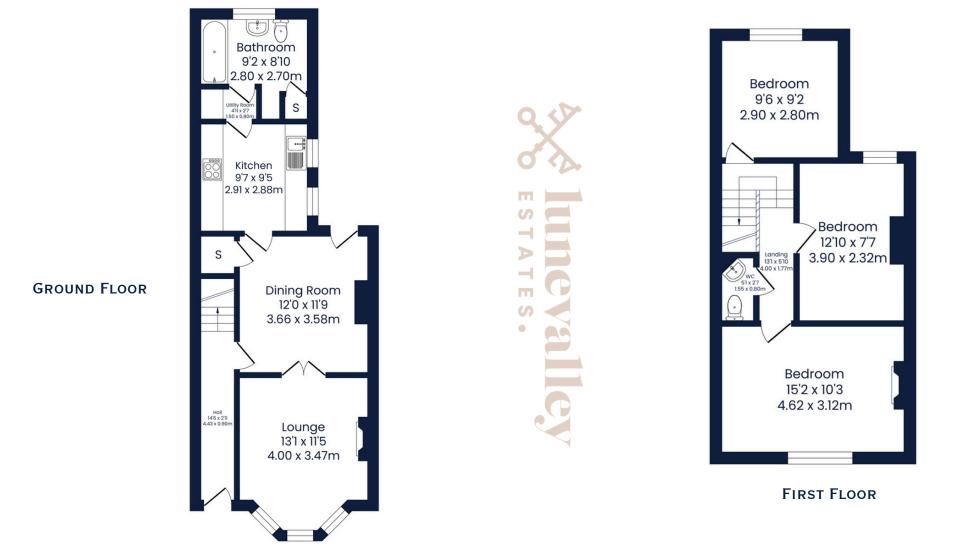

# **67 HORNBY ROAD**

This delightful property effortlessly blends modern comforts with the timeless elegance of a traditional terrace, offering both convenience and character in equal measure. Upon arrival, you'll be greeted by a good size front yard, brimming with potential for creative gardening touches to further elevate the curb appeal of this already inviting home. Offstreet parking to the rear ensures practicality, while the fabulous back garden provides a peaceful retreat for outdoor living. Step inside to a spacious and welcoming entrance hall, leading to the heart of the home. To your right, the elegant dining room beckons, offering a great space for family meals and entertaining. Next, French doors invite you into the fabulous living room, where comfort and relaxation await, with a feature gas stove creating the perfect cosy atmosphere. The sleek, modern kitchen and convenient family bathroom are thoughtfully positioned at the rear of the home, ensuring easy access and functionality for everyday living. Upstairs, three generously sized bedrooms provide ample space for every family member, while a handy first-floor WC adds to the home's practicality.

#### Total Floor Area: 989 sq ft (91.9 sq.m) approx.

67, Hornby Road, Caton, Lancaster, LA2 9QR

///backtrack.schools.approve

015242 56625 | team@lunevalleyestates.com | www.lunevalleyestates.com