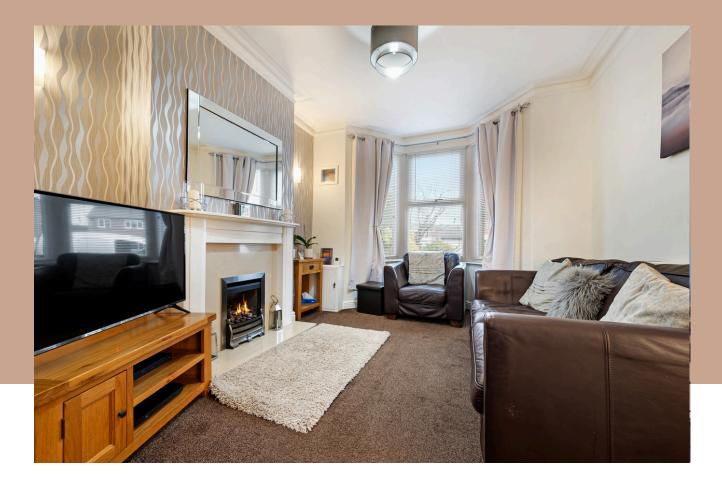

# **67 HORNBY ROAD**

This delightful property effortlessly blends modern comforts with the timeless elegance of a traditional terrace, offering both convenience and character in equal measure. Upon arrival, you'll be greeted by a good size front yard, brimming with potential for creative gardening touches to further elevate the curb appeal of this already inviting home. Offstreet parking to the rear ensures practicality, while the fabulous back garden provides a peaceful retreat for outdoor living. Step inside to a spacious and welcoming entrance hall, leading to the heart of the home. To your right, the elegant dining room beckons, offering a great space for family meals and entertaining. Next, French doors invite you into the fabulous living room, where comfort and relaxation await, with a feature gas stove creating the perfect cosy atmosphere. The sleek, modern kitchen and convenient family bathroom are thoughtfully positioned at the rear of the home, ensuring easy access and functionality for everyday living. Upstairs, three generously sized bedrooms provide ample space for every family member, while a handy first-floor WC adds to the home's practicality.