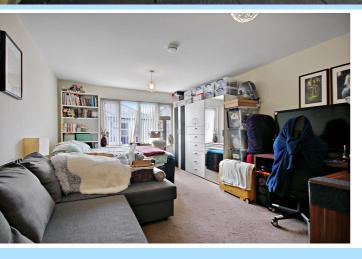

## Accommodation

FIRST FLOOR 334 sq.ft. (31.0 sq.m.) approx.

First Floor Kitchen

8' 10" x 8' 1" (2.69m x 2.46m)

Lounge/Bedroom

19' 5" x 11' 10" (5.92m x 3.61m)

Bathroom

8' 9" x 3' 0" (2.67m x 0.91m)

The accommodation consists of a kitchen fitted in a comprehensive range of wall and base level units with area of work surface, upstands, one bowl sink/drainer with mixer tap, four ring electric hob with cooker hood above, built in oven, integrated fridge/freezer and washing machine and inset ceiling lighting. The double bedroom is complemented by the well-appointed bathroom.