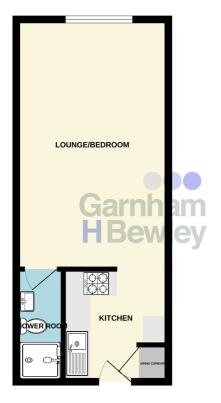

## Accommodation

FIRST FLOOR 334 sq.ft. (31.0 sq.m.) approx.

First Floor Kitchen

8' 10" x 8' 1" (2.69m x 2.46m)

Lounge/Bedroom

19' 5" x 11' 10" (5.92m x 3.61m)

Bathroom

8' 9" x 3' 0" (2.67m x 0.91m)

TOTAL FLOOR AREA: 334 s.g.tt. (3.1.0 s.g.m.) approx.

Whits every attempt has been made to ensure the accuracy of the floopian contained here, measurements of doors, windows, rooms and any other items are approximate and no responsibility is taken for any error, mission or mis-storatement. This pain is for illustrative purposes only and should be used as such by any prospective purchaser. The services, systems and appliances shown have not been tested and no guarantee as to their operatingly or efficiency can be given.