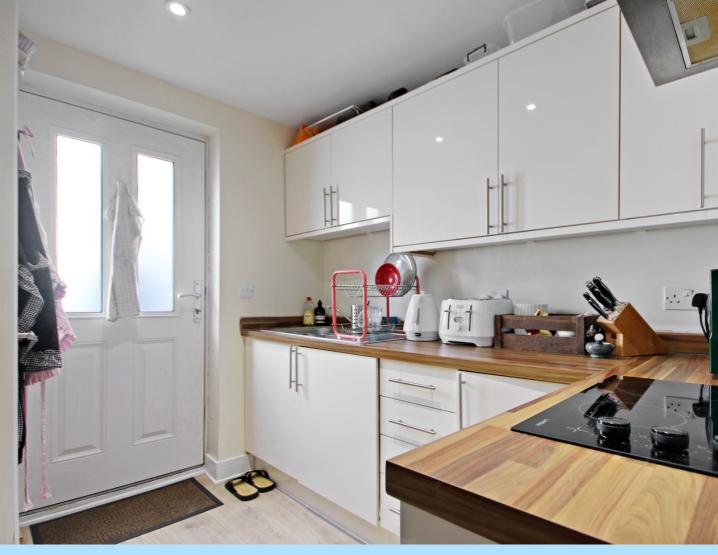

## Accommodation

FIRST FLOOR 334 sq.ft. (31.0 sq.m.) approx.

First Floor Kitchen

8' 10" x 8' 1" (2.69m x 2.46m)

Lounge/Bedroom

19' 5" x 11' 10" (5.92m x 3.61m)

Bathroom

8' 9" x 3' 0" (2.67m x 0.91m)

The accommodation consists of a kitchen fitted in a comprehensive range of wall and base level units with area of work surface, upstands, one bowl sink/drainer with mixer tap, four ring electric hob with cooker hood above, built in oven, integrated fridge/freezer and washing machine and inset ceiling lighting. The double bedroom is complemented by the well-appointed bathroom.