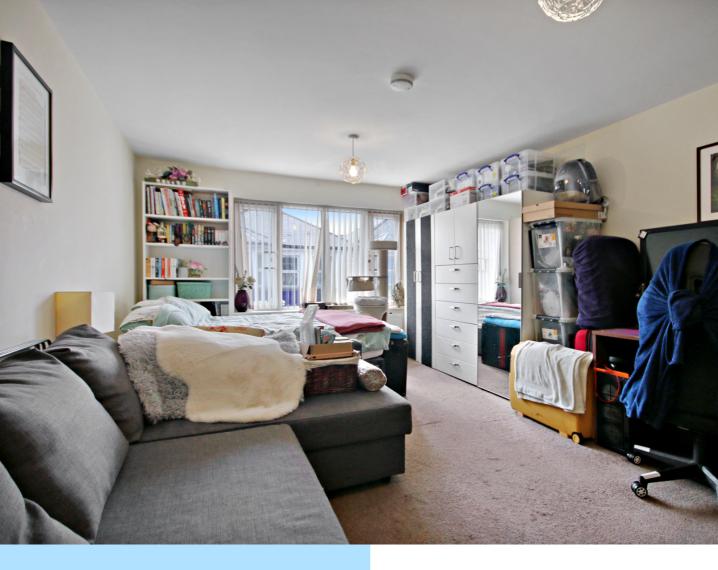

## Accommodation

FIRST FLOOR 334 sq.ft. (31.0 sq.m.) approx.

First Floor Kitchen

8' 10" x 8' 1" (2.69m x 2.46m)

Lounge/Bedroom

19' 5" x 11' 10" (5.92m x 3.61m)

Bathroom

8' 9" x 3' 0" (2.67m x 0.91m)

The accommodation consists of a kitchen fitted in a comprehensive range of wall and base level units with area of work surface, upstands, one bowl sink/drainer with mixer tap, four ring electric hob with cooker hood above, built in oven, integrated fridge/freezer and washing machine and inset ceiling lighting. The double bedroom is complemented by the well-appointed bathroom.