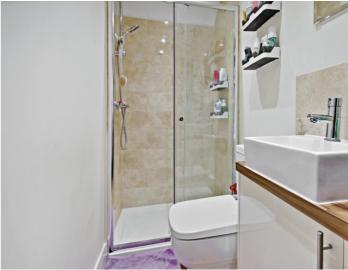

## Accommodation

FIRST FLOOR 334 sq.ft. (31.0 sq.m.) approx.

First Floor Kitchen

8' 10" x 8' 1" (2.69m x 2.46m)

Lounge/Bedroom

19' 5" x 11' 10" (5.92m x 3.61m)

Bathroom

8' 9" x 3' 0" (2.67m x 0.91m)

The accommodation consists of a kitchen fitted in a comprehensive range of wall and base level units with area of work surface, upstands, one bowl sink/drainer with mixer tap, four ring electric hob with cooker hood above, built in oven, integrated fridge/freezer and washing machine and inset ceiling lighting. The double bedroom is complemented by the well-appointed bathroom.