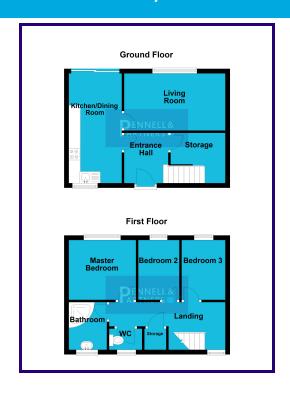

## **ENTRANCE HALL**

2.54m x 1.52m (8' 4" x 5' 0")

## KITCHEN/DINER

2.48m x 5.47m (8' 2" x 17' 11")

## **LIVING ROOM**

3.16m x 4.49m (10' 4" x 14' 9")

## STORAGE CUPBOARD

2.87m x 2.31m (9' 5" x 7' 7")

## FIRST FLOOR LANDING

1.77m x 5.23m (5' 10" x 17' 2")

## MASTER BEDROOM

3.42m x 3.60m (11' 3" x 11' 10")

## **BEDROOM TWO**

1.79m x 3.62m (5' 9" x 11' 11")

## **BEDROOM THREE**

1.76m x 3.62m (5' 9" x 11' 11")