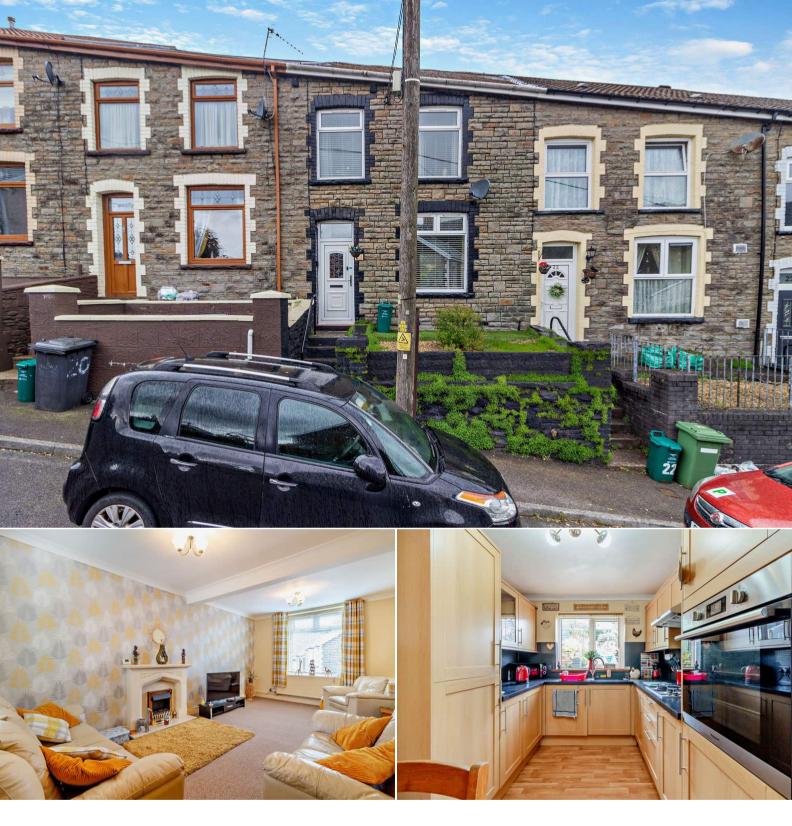

## Glancynon Street Mountain Ash

Bettermove are proud to present this 3 bedroom terraced house in Mountain Ash available with no forward chain.

The property benefits from double glazing, gas central heating throughout and has ample on street parking available nearby. The council tax band is B.

This is a leasehold property with 870 years remaining on the lease; there is no ground rent and there is no service charge.

The interior of this property comprises a spacious living room and the fitted kitchen with dining area on the ground floor. The first floor consists of 3 bedrooms and the family bathroom. The exterior boasts a private rear garden, perfect for enjoying the summer months.

Located in the popular town of Mountain Ash, the property is close to a range of amenities, including shops, supermarkets, restaurants and pubs. Excellent transport connections can be found from Mountain Ash & Penrhiwceiber Train Stations and many local bus routes