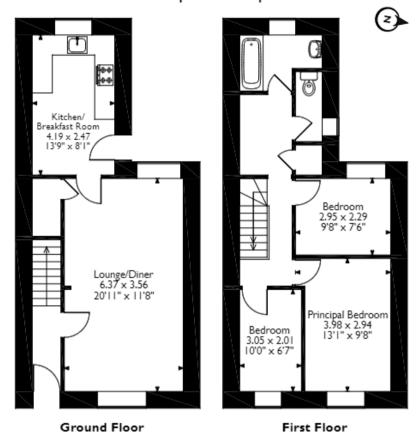

## Glancynon Street, Mountain Ash Approximate Gross Internal Area 78 Sq M/840 Sq Ft

Please note that the location of doors, windows and other items are approximate and this floorplan is to be used for illustrative purposes only. Unauthorized reproduction is prohibited.