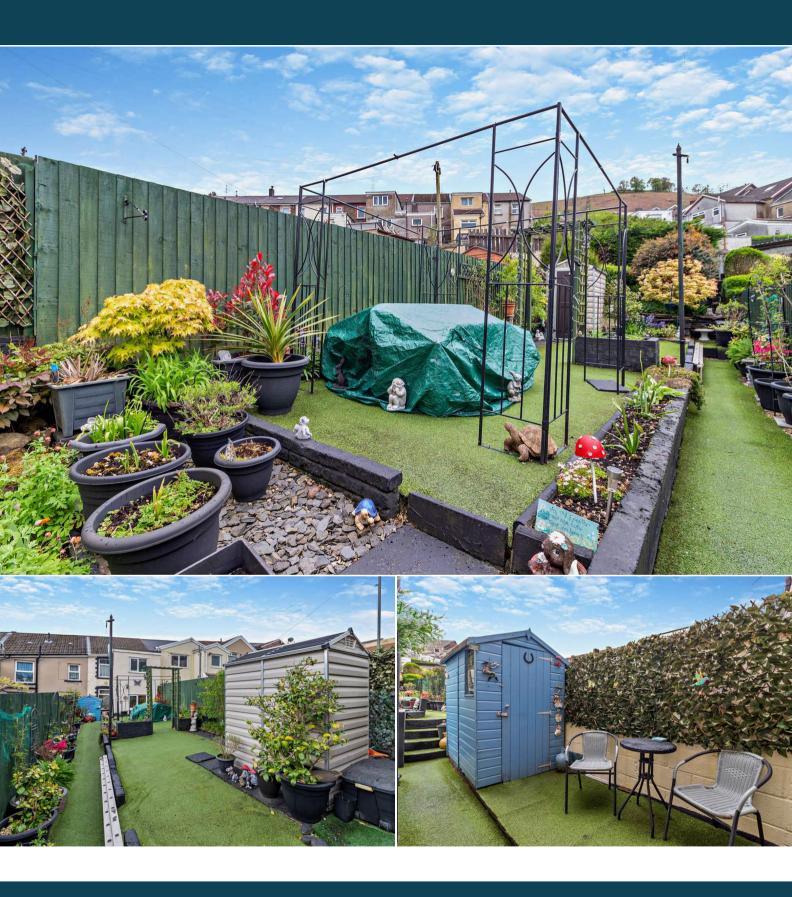

This is a leasehold property with 870 years remaining on the lease; there is no ground rent and there is no service charge.

The interior of this property comprises a spacious living room and the fitted kitchen with dining area on the ground floor. The first floor consists of 3 bedrooms and the family bathroom. The exterior boasts a private rear garden, perfect for enjoying the summer months.