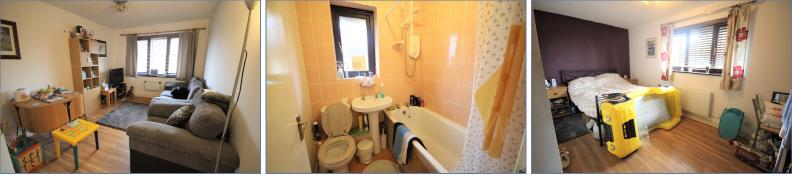

#### Lounge

4.12m x 2.86m (13' 6" x 9' 5")

#### **Bedroom**

4.63m x 2.41m (15' 2" x 7' 11")