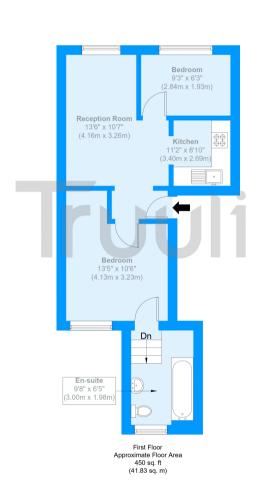

## Headcorn Place

Approximate Gross Internal Area = 41.83 sq m / 450 sq ft

The Floor plan is not to scale and measurements and areas shown are approximate and therefore should be used for illustrative purposes only. The plan has been prepared in accordance with the RICS code of Measuring Practice and whilst we have confidence in the information produced it must not be relied on. Maximum lengths and widths are represented on the floor plan. If there is any aspect of particular importance, you should carry out or commission your own inspection of the property.