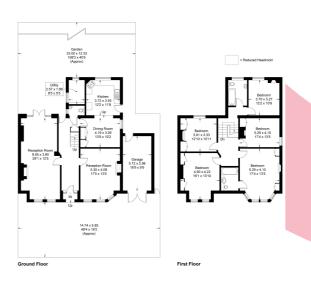

### LONDON'S LOCAL AGENT

Orchards of London are delighted to present to the rental market this amazing family home found on a popular residential road in Ealing with excellent access to North Ealing and Ealing Common tube stations. The property is offered in excellent condition throughout with neutral colours and wooden floors. Three receptions, newly fitted kitchen, utility room and doors onto a spacious secluded garden. There are five spacious bedrooms and two bathrooms. The property also benefits from a garage and off street parking.