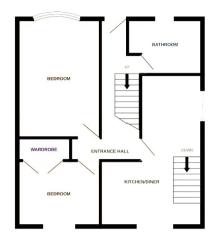

The council tax band is B.

The interior of this beautifully presented property comprises a spacious living room and store room on the lower ground floor. The ground floor consists of a fitted kitchen diner, 2 bedrooms and family bathroom. The first floor consists of a further 2 bedrooms. The exterior boasts a private rear garden, perfect for enjoying the summer months.

BASEMENT LEVEL

GROUND FLOOP

IST FLOOR

Whilst every attempt has been made to ensure the accuracy of the floorplan contained here, measurements of doors, windows, rooms and any other items are approximate and no responsibility is taken for any eror, omission or mis-statement. This plan is for literative purposes only and should be used as such by any prospective purchaser. The services, systems and applances shown have not been tested and no guarantee as to their operability or efficiency can be given. Made with Metropix <2024