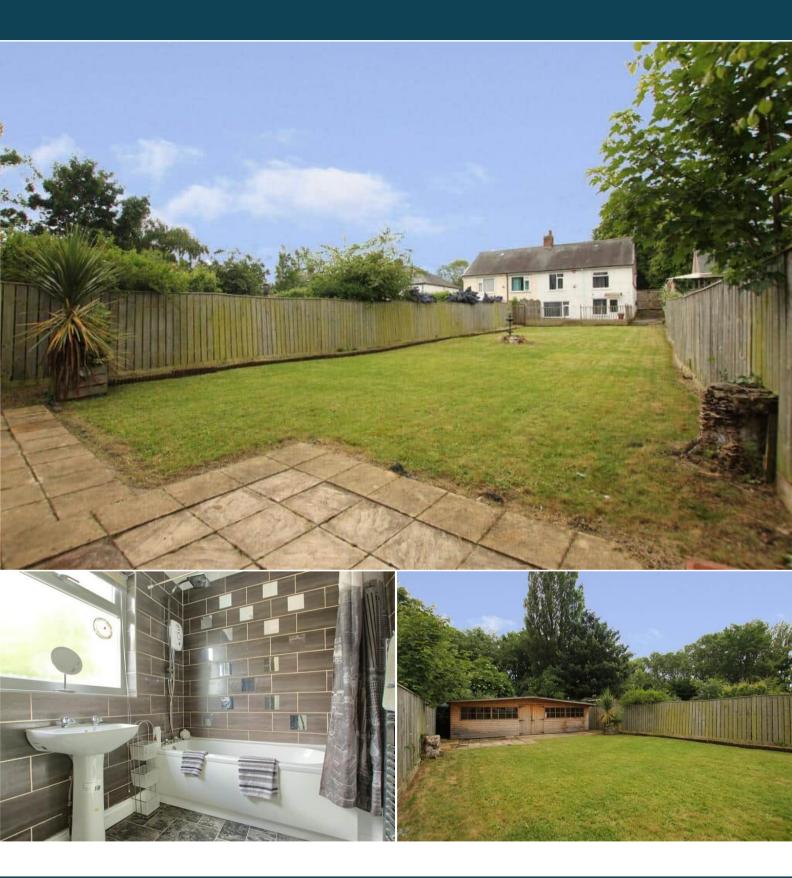

The council tax band is B.

The interior of this beautifully presented property comprises a spacious living room and store room on the lower ground floor. The ground floor consists of a fitted kitchen diner, 2 bedrooms and family bathroom. The first floor consists of a further 2 bedrooms. The exterior boasts a private rear garden, perfect for enjoying the summer months.