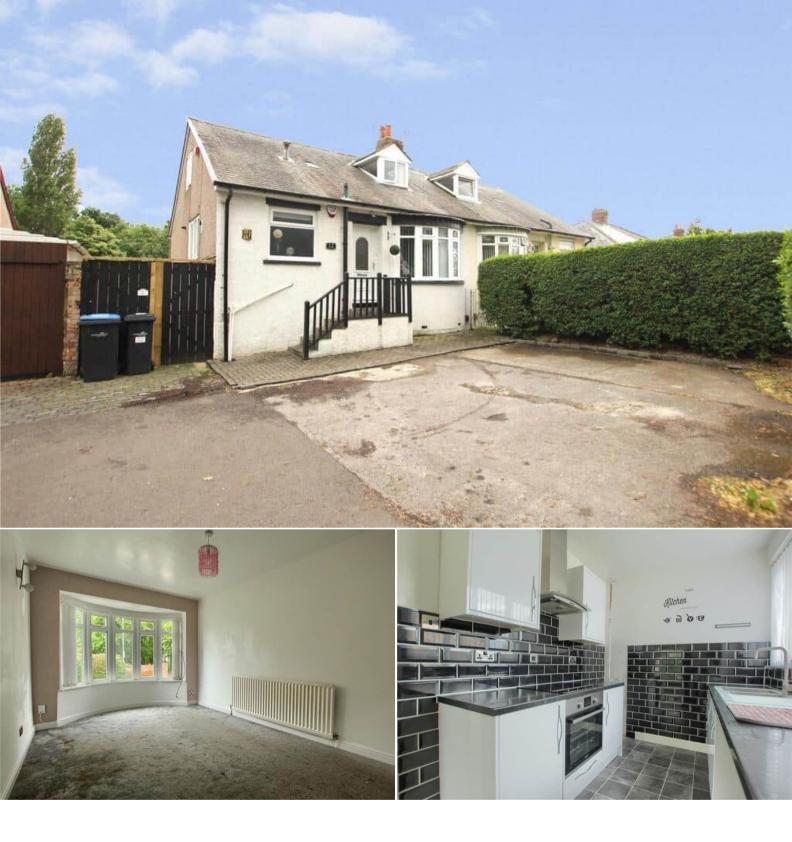

## Stanhope Gardens Middlesbrough

Bettermove are proud to present this 4 bedroom semi-detached house in Middlesbrough available with no forward chain.

The property benefits from double glazing, gas central heating throughout and has off street parking available.

The council tax band is B.

The interior of this beautifully presented property comprises a spacious living room and store room on the lower ground floor. The ground floor consists of a fitted kitchen diner, 2 bedrooms and family bathroom. The first floor consists of a further 2 bedrooms. The exterior boasts a private rear garden, perfect for enjoying the summer months.