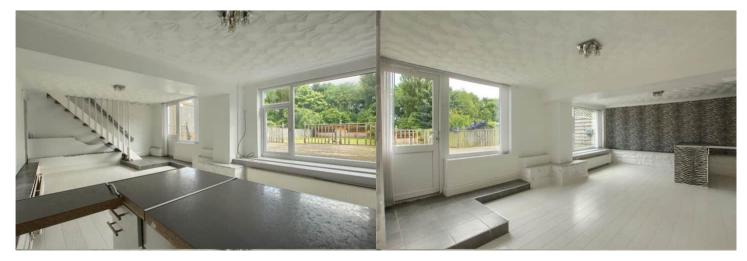

The council tax band is B.

The interior of this beautifully presented property comprises a spacious living room and store room on the lower ground floor. The ground floor consists of a fitted kitchen diner, 2 bedrooms and family bathroom. The first floor consists of a further 2 bedrooms. The exterior boasts a private rear garden, perfect for enjoying the summer months.