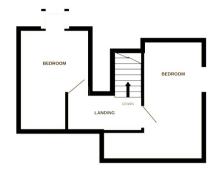

The council tax band is B.

The interior of this beautifully presented property comprises a spacious living room and store room on the lower ground floor. The ground floor consists of a fitted kitchen diner, 2 bedrooms and family bathroom. The first floor consists of a further 2 bedrooms. The exterior boasts a private rear garden, perfect for enjoying the summer months.

BASEMENT LEVEL

GROUND FLOOP

IST FLOOR

Whilst every attempt has been made to ensure the accuracy of the floorplan contained here, measurements of doors, windows, rooms and any other items are approximate and no responsibility is taken for any eror, omission or mis-statement. This plan is for literative purposes only and should be used as such by any prospective purchaser. The services, systems and applances shown have not been tested and no guarantee as to their operability or efficiency can be given. Made with Metropix <2024