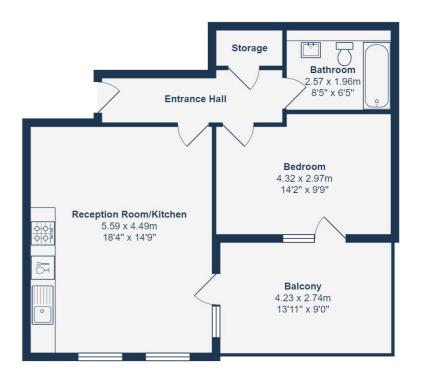

### **Entrance Hall**

Spotlights, storage cupboard, laminate flooring.

## Reception Room/Kitchen

5.59m x 4.49m (18' 4" x 14' 9") Spotlights, double glazed windows, patio door to the balcony, matching base units, laminate worktops, electric oven, gas hob with overhead rail, tiled walls & flooring. fan extractor, stainless steel sink with drainer, integrated dishwasher & washing machine, radiator, laminate flooring.

#### **Bedroom**

4.32m x 2.97m (14' 2" x 9' 9") Spotlights, patio door to the balcony, radiator, fitted carpet.

### **Bathroom**

2.57m x 1.96m (8' 5" x 6' 5") Circular ceiling lights, bespoke mirror, bathtub with rainfall shower head, basin sink unit, heated towel

**OUTSIDE** 

# **Balcony**

4.03m x 2.74m (13' 3" x 9' 0")

#### Second Floor

Total Area: 50.6 m<sup>2</sup> ... 544 ft<sup>2</sup>

Drawn for Stanfords Sales & Lettings

This floorplan is for illustrative purposes only. Whilst every effort has been made to ensure the accuracy of the plan, the dimensions and total area are approximated only and should not be relied upon.