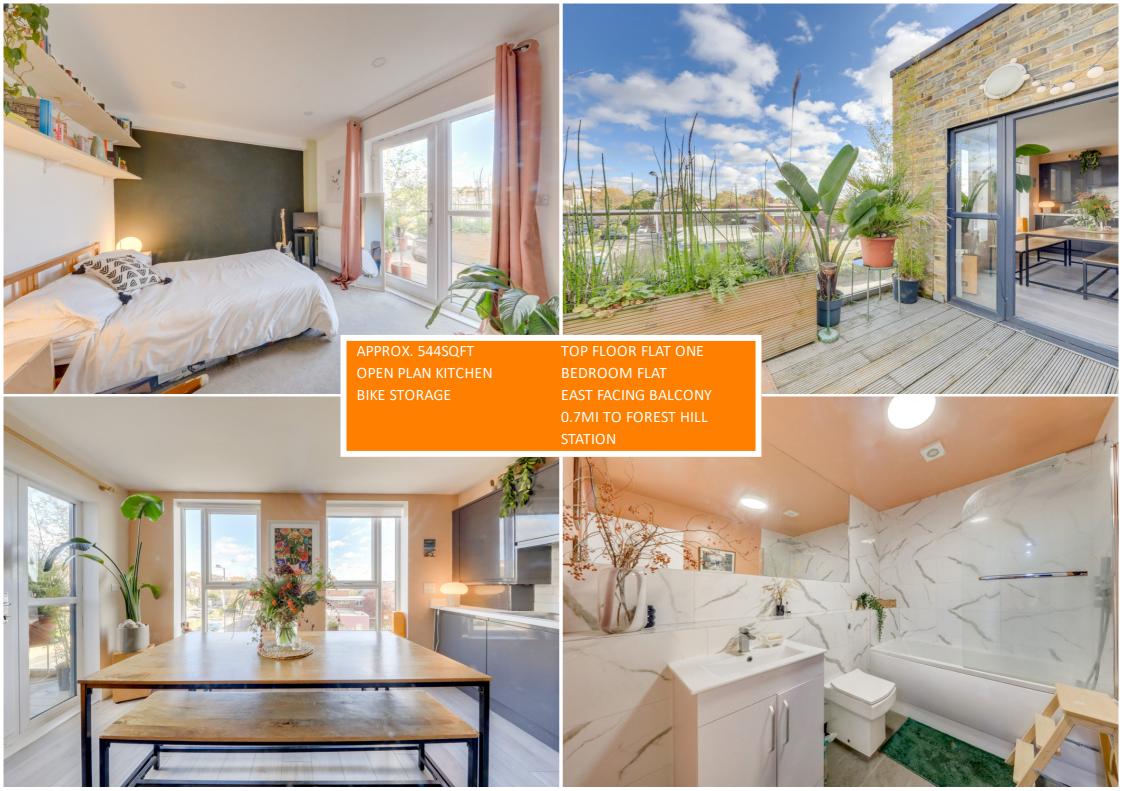

The apartment boasts a well-designed layout consisting of a welcoming entrance hall with ample storage, a spacious and bright reception room with an open plan modern kitchen offering integrated appliances, a generous double bedroom, a sleek bathroom and a private balcony accessible from the living area & the bedroom, providing a charming outdoor space - an ideal spot to enjoy morning coffee, al fresco dining, or simply unwind after a long day.

The flat also benefits from shared bike storage on the ground floor of the building.

#### **Bedroom**

4.32m x 2.97m (14' 2" x 9' 9") Spotlights, patio door to the balcony, radiator, fitted carpet.

### **Bathroom**

2.57m x 1.96m (8' 5" x 6' 5") Circular ceiling lights, bespoke mirror, bathtub with rainfall shower head, basin sink unit, heated towel

**OUTSIDE** 

# **Balcony**

4.03m x 2.74m (13' 3" x 9' 0")