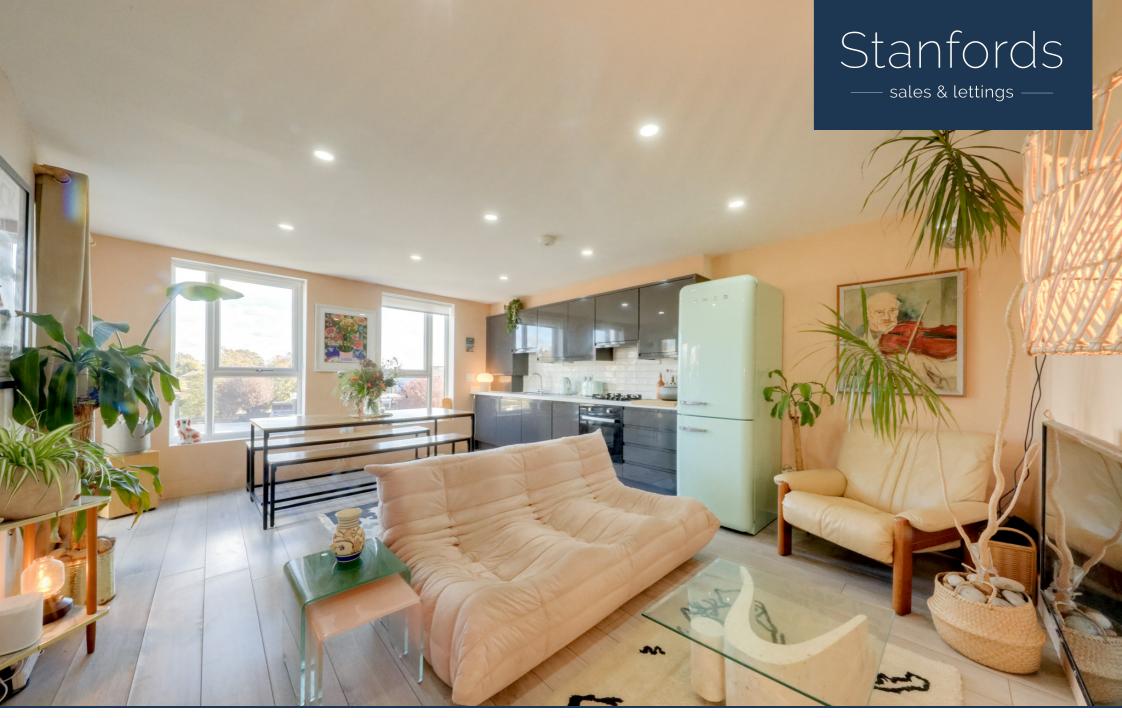

# Read all about it...

Conveniently located in between Forest Hill, Crofton Park, and Honor Oak Park, this contemporary 1-bedroom topfloor flat offers a stylish and comfortable living space in a modern building with easy access to local shops, cafes, restaurants and public transport.

The apartment boasts a well-designed layout consisting of a welcoming entrance hall with ample storage, a spacious and bright reception room with an open plan modern kitchen offering integrated appliances, a generous double bedroom, a sleek bathroom and a private balcony accessible from the living area & the bedroom, providing a charming outdoor space - an ideal spot to enjoy morning coffee, al fresco dining, or simply unwind after a long day.

Overall, the interior features a blend of modern aesthetics and practical design, creating a welcoming ambiance. Large windows flood the living spaces with natural light, enhancing the sense of openness and cozy atmosphere.

## Reception Room/Kitchen

5.59m x 4.49m (18' 4" x 14' 9") Spotlights, double glazed windows, patio door to the balcony, matching base units, laminate worktops, electric oven, gas hob with overhead rail, tiled walls & flooring. fan extractor, stainless steel sink with drainer, integrated dishwasher & washing machine, radiator, laminate flooring.