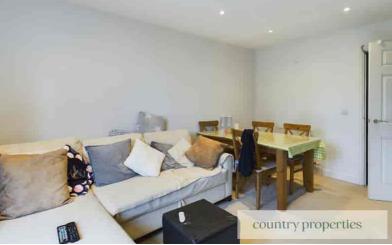

## Living Room

Carpeted, radiator, patio doors leading to rear garden, sunken ceiling downlighters, phone line, TV aerial ports, door leading to under the stair storage cupboards.