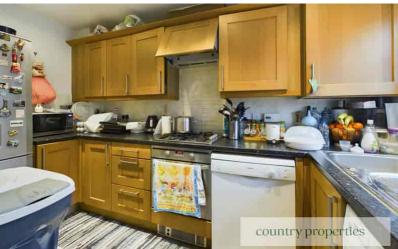

## Kitchen

Continuation of tiled flooring, selection of wooden floor storage cupboards, roll edge laminate worktop, integrated cooker with four gas hob burner and extractor fan over, 1 1/2 stainless steel sink, Chrome mixer taps, space for under the counter washing machine, dishwasher, space for freestanding fridge/freezer double glazed UPVC window overlooking the front, sunken ceiling downlighter.