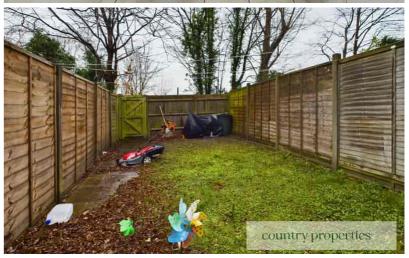

## Outside

Front Garden

Driveway for two cars, pathway leading up to front door, outdoor tap.

Rear Garden

Small paved area pathway leading to rear access, mainly laid to lawn.

Second Floor