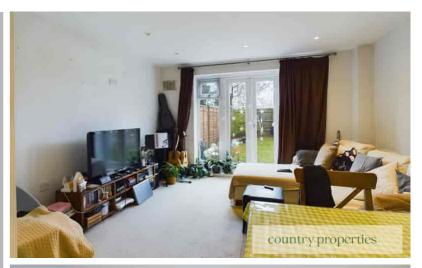

## Living Room

Carpeted, radiator, patio doors leading to rear garden, sunken ceiling downlighters, phone line, TV aerial ports, door leading to under the stair storage cupboards.