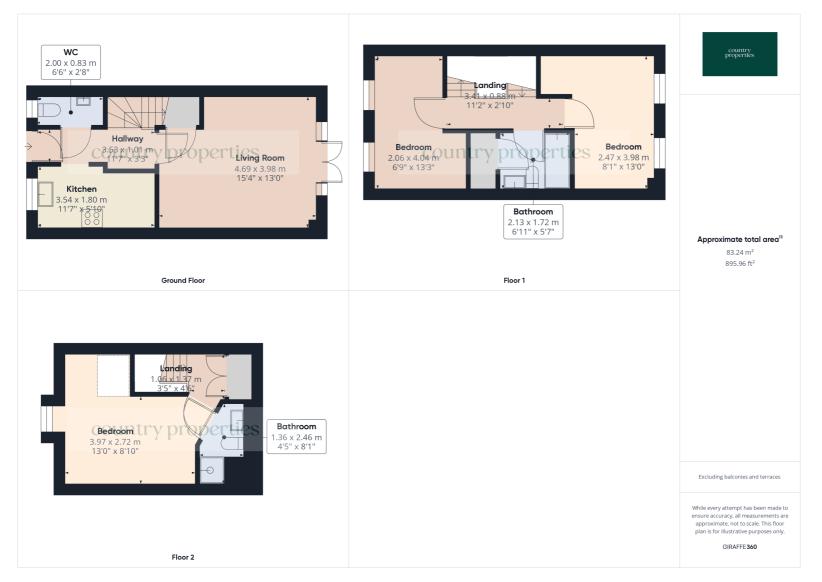

## Outside

Front Garden

Driveway for two cars, pathway leading up to front door, outdoor tap.

Rear Garden

Small paved area pathway leading to rear access, mainly laid to lawn.

Second Floor

## Landing

Carpeted doors leading to storage cupboards, door leading to master bedroom.

Master Bedroom

Carpeted, radiator, double glazed UPVC window overlooking the front, door leading to en suite, loft access, sunken ceiling downlighters.

En Suite

Three piece bathroom suite comprising of low level WC with dual flush, sink basin with Chrome taps, fairly statically controlled walk in shower with glass screen, front tiled with sunken ceiling downlighters, extractor fan, frosty glass for lux window, shaver point, radiator, tiled flooring.

First Floor

# Landing

Carpeted, sunken ceiling downlighters, doors leading to second bedroom, master bathroom and third bedroom, carpeted stairs leading to second floor.

#### **Bedroom Two**

Carpeted, radiator, dual aspect double glazed UPVC windows overlooking the garden.

### **Bedroom Third**

Carpeted, dual aspect double glazed UPVC windows overlooking the front, radiator, phone line.

### Bathroom

Three piece bathroom suite comprising of low level WC with dual flush, sink basin with crane taps, panel bath with Chrome mixer taps and shower attachment, partially tiled, electric shaver point, radiator, tile flooring, door leading to storage cupboard and boiler.

## **Ground Floor**

## Hallway

Tile flooring, carpeted stairs leading to the first floor, opening to the kitchen, door leading to downstairs WC, door leading to living room, radiator, phone line, sunken ceiling downlighters.

### **Downstairs WC**

Continuation of tiled flooring, prostate obscure glass double glazed UPVC window overlooking the front, radiator, TPS bathroom suite comprising of low level WC, sink basin with Chrome taps, sunken ceiling downlighters.

## Living Room

Carpeted, radiator, patio doors leading to rear garden, sunken ceiling downlighters, phone line, TV aerial ports, door leading to under the stair storage cupboards.

## Kitchen

Continuation of tiled flooring, selection of wooden floor storage cupboards, roll edge laminate worktop, integrated cooker with four gas hob burner and extractor fan over, 1 1/2 stainless steel sink, Chrome mixer taps, space for under the counter washing machine, dishwasher, space for freestanding fridge/freezer double glazed UPVC window overlooking the front, sunken ceiling downlighter.