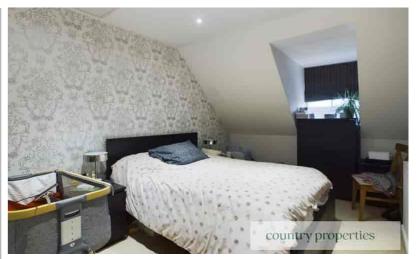

## Landing

Carpeted doors leading to storage cupboards, door leading to master bedroom.

Master Bedroom

Carpeted, radiator, double glazed UPVC window overlooking the front, door leading to en suite, loft access, sunken ceiling downlighters.

#### **Bedroom Two**

Carpeted, radiator, dual aspect double glazed UPVC windows overlooking the garden.

### **Bedroom Third**

Carpeted, dual aspect double glazed UPVC windows overlooking the front, radiator, phone line.