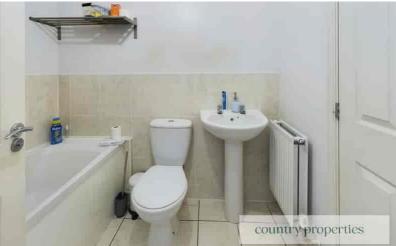

### Bathroom

Three piece bathroom suite comprising of low level WC with dual flush, sink basin with crane taps, panel bath with Chrome mixer taps and shower attachment, partially tiled, electric shaver point, radiator, tile flooring, door leading to storage cupboard and boiler.

En Suite

Three piece bathroom suite comprising of low level WC with dual flush, sink basin with Chrome taps, fairly statically controlled walk in shower with glass screen, front tiled with sunken ceiling downlighters, extractor fan, frosty glass for lux window, shaver point, radiator, tiled flooring.