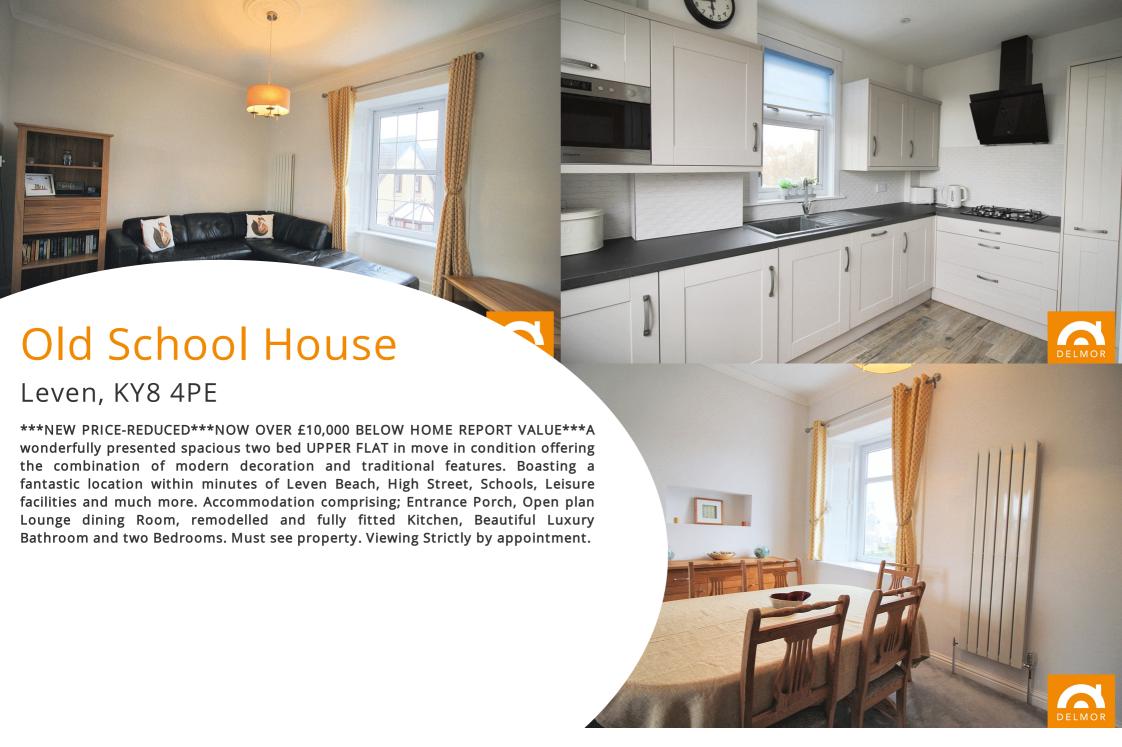

# Open Plan Lounge and Dining Room

Set in the heart of the property this open plan style Lounge and dining room is flooded with natural light from the large window formations on either side of the room. Fresh neutral decor throughout, coving to the ceiling and modern vertical radiators. A wonderful space to relax or entertain friends and family. Further door gives access to the inner hallway.

#### Kitchen

Fantastically redesigned and well fitted modern kitchen with integrated appliances. Kitchen and appliances just over two years old. Kitchen offers a range of wall and floor storage units, drawers, wipe clean worksurfaces with 4 burner gas hob and inset sink with mixer tap. Appliances include, eye level oven, dishwasher, washing machine and fridge freezer. Window formations allowing plentiful natural light look to both the front and side of the property. tiled floor and splashback, spot lighting to the ceiling and modern vertical radiator.