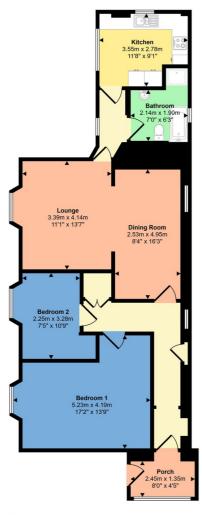

#### Approx Gross Internal Area 95 sq m / 1026 sq ft

#### Floorplan

This floorplan is only for illustrative purposes and is not to scale. Measurements of rooms, doors, windows, and any items are approximate and no responsibility is taken for any error, omission or mis-statement. Loons of items such as bathroom sultes are representations only and may not look like the treat litems. Made with Made Snappy 360.