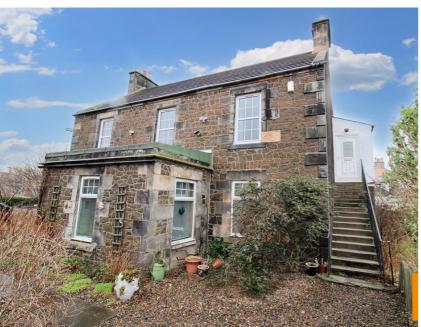

# **Entry Porch**

External Stairs rise to the entry porch. A bright entry to the property with windows offering an abundance of natural light and views towards the beach. Access into the property is via a glazed panel UPVC door leading to the main hallway.

#### Garden

Property a shares garden pathway with the property below. Garden to the righthand side of the path belongs to the upper flat and is laid mainly to lawn and shrubberies. There is a further shared drying green with the neighbouring property to the side of the external stairway.