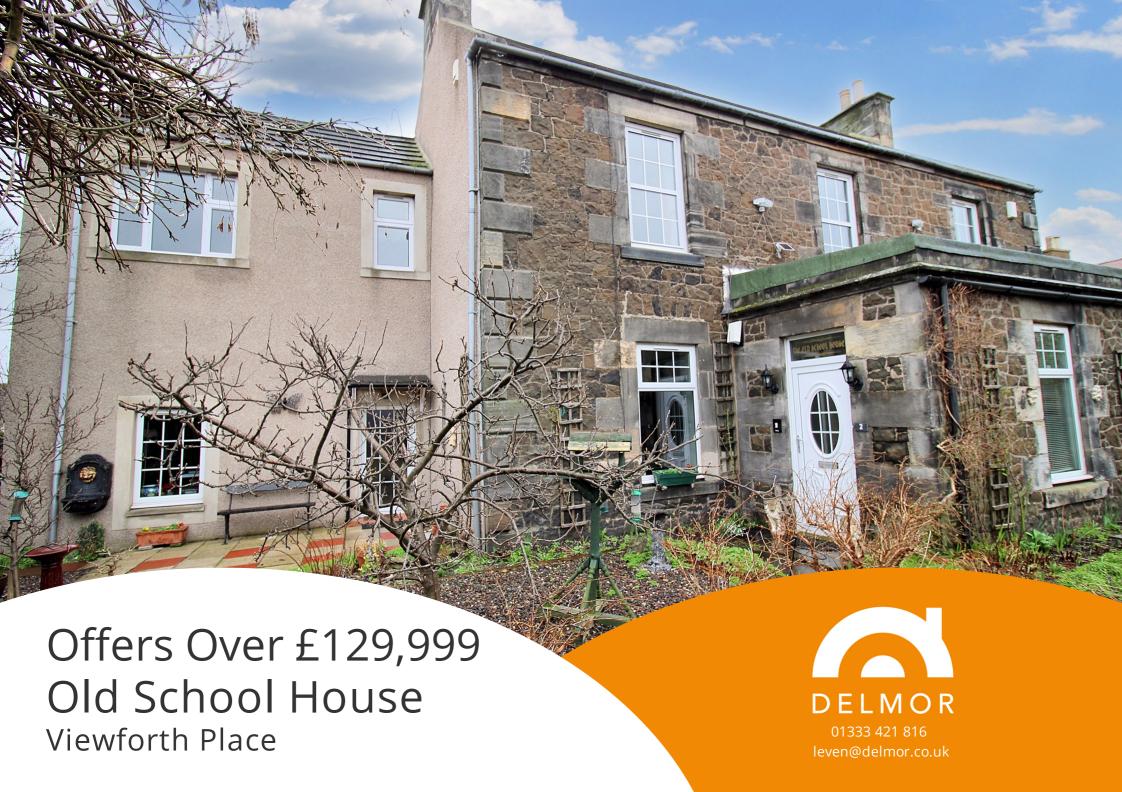

# **Entry Porch**

External Stairs rise to the entry porch. A bright entry to the property with windows offering an abundance of natural light and views towards the beach. Access into the property is via a glazed panel UPVC door leading to the main hallway.

# Hallway

Light bright hallway gives access to Lounge, both bedrooms and a large storage cupboard as well as a press style cupboard. Window offers natural light which compliments the original wood doors.

# Open Plan Lounge and Dining Room

Set in the heart of the property this open plan style Lounge and dining room is flooded with natural light from the large window formations on either side of the room. Fresh neutral decor throughout, coving to the ceiling and modern vertical radiators. A wonderful space to relax or entertai