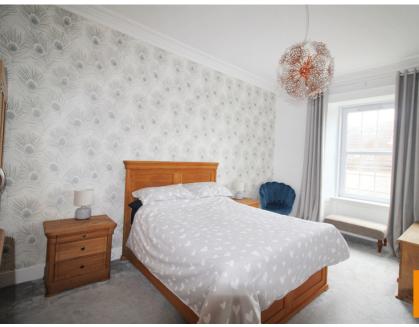

#### Bedroom 1

A Spacious bedroom with large window formation over looking the front of the property. Neutral decor with feature wallpaper, traditional decorative cornice and central ceiling light.

## Bedroom 2

Again positioned to the front of the property with large window allowing natural light. A further good sized room with neutral decor, cornice and central ceiling light.