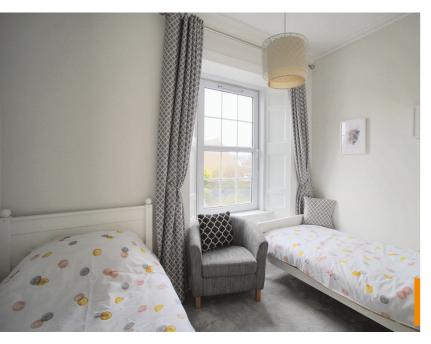

#### Bedroom 1

A Spacious bedroom with large window formation over looking the front of the property. Neutral decor with feature wallpaper, traditional decorative cornice and central ceiling light.

## Bedroom 2

Again positioned to the front of the property with large window allowing natural light. A further good sized room with neutral decor, cornice and central ceiling light.