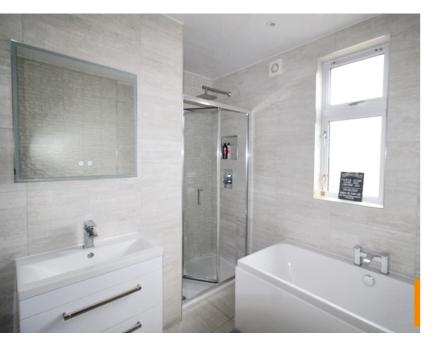

### Bathroom

Fantastic luxury bathroom with 4 piece suite comprising; Low flush wc, wash hand basin set in tasteful wall mounted vanity with storage drawers, bath and separate shower. Extensively tiled throughout, opaque glazed window looks to the rear of the property offering light and ventilation. Light up vanity mirror, modern vertical radiator and sport lights to the ceiling.