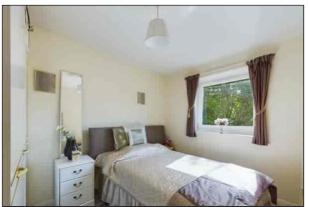

## **Principal Bedroom**

 $3.72m \times 3.67m (12' 2" \times 12' 0")$  The principal bedroom features a double glazed window to the rear and carpeted flooring.

#### **Bedroom Two**

 $3.19m \times 2.36m (10' 6" \times 7' 9")$  Bedroom two features a double glazed window to the rear and carpeted flooring.