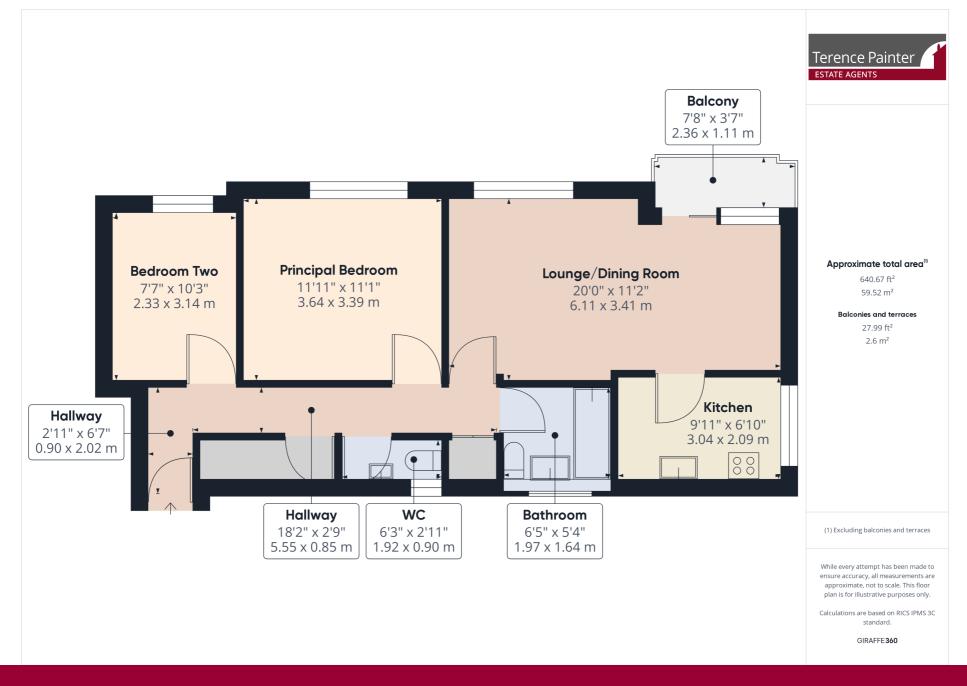

This two double bedroom apartment is deceptively larger than it looks boasting a 20'1" lounge/dining room with sliding doors to a patioed balcony, two double bedrooms, bathroom/W.C, separate W.C, cloakroom, kitchen and a garage en bloc. All of this along with a low Council tax band and charges makes it the perfect first time buy or second home.

## **Entrance Hallway**

 $0.94 \text{m} \times 2.02 \text{m} (3' 1" \times 6' 8")$  into  $0.94 \text{m} \times 6.44 \text{m} (3' 1" \times 21' 2")$  Enter via a secure wooden door, the entrance hall features a radiator, storage cupboard, airing cupboard and carpeted flooring.

## **Principal Bedroom**

 $3.72m \times 3.67m (12' 2" \times 12' 0")$  The principal bedroom features a double glazed window to the rear and carpeted flooring.

#### **Bedroom Two**

 $3.19m \times 2.36m (10' 6" \times 7' 9")$  Bedroom two features a double glazed window to the rear and carpeted flooring.

## Bathroom/W.C.

 $1.98 \text{m} \times 1.88 \text{m}$  (6' 6"  $\times$  6' 2") The bathroom features a double glazed frosted window to front, low level w.c, panelled bath, hand wash basin with storage under, radiator and vinyl flooring.

## Cloakroom/W.C.

 $1.95m \times 0.92m$  (6' 5" x 3' 0") Double glazed frosted window to front, low level w.c, hand wash basin and carpeted flooring.

## **Lounge/Dining Room**

 $6.11m \times 3.42m (20' 1" \times 11' 3")$  The lounge/dining room features a double glazed window to the rear, double glazed sliding door to balcony, TV point and carpeted flooring.

## **Balcony**

2.33m x 1.14m (7' 8" x 3' 9") Patioed balcony off of lounge/dining room.

Flat 6 Glenavon House, Francis Road, Broadstairs, Kent. CT103RF.

£225,000

#### Kitchen

 $3.05 \text{m} \times 2.08 \text{m}$  (10' 0" x 6' 10") The kitchen features a double glazed window to front, high and low level fitted units, stainless steel sink unit inset to worktop, splashback tiling, freestanding gas cooker and hob, space and plumbing for fridge-freezer & washing machine and vinyl flooring.