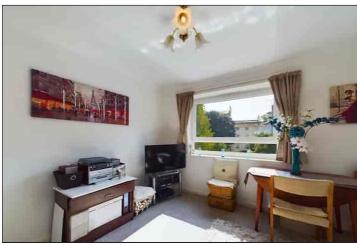

## **Lounge/Dining Room**

 $6.11m \times 3.42m (20' 1" \times 11' 3")$  The lounge/dining room features a double glazed window to the rear, double glazed sliding door to balcony, TV point and carpeted flooring.