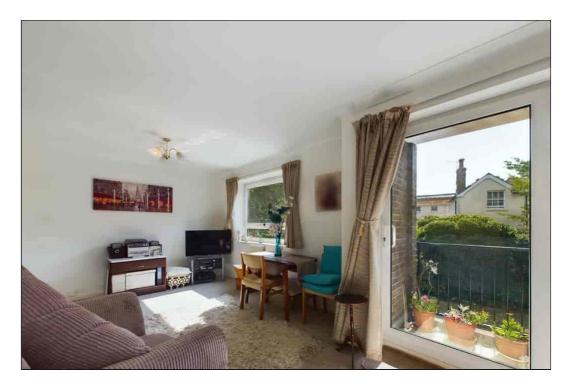

## **Lounge/Dining Room**

 $6.11m \times 3.42m (20' 1" \times 11' 3")$  The lounge/dining room features a double glazed window to the rear, double glazed sliding door to balcony, TV point and carpeted flooring.

## **Balcony**

2.33m x 1.14m (7' 8" x 3' 9") Patioed balcony off of lounge/dining room.

Flat 6 Glenavon House, Francis Road, Broadstairs, Kent. CT103RF.

£225,000