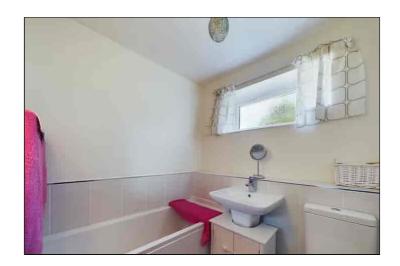

## Bathroom/W.C.

 $1.98 \text{m} \times 1.88 \text{m}$  (6' 6"  $\times$  6' 2") The bathroom features a double glazed frosted window to front, low level w.c, panelled bath, hand wash basin with storage under, radiator and vinyl flooring.