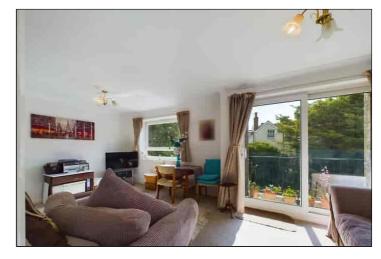

## **Lounge/Dining Room**

 $6.11m \times 3.42m (20' 1" \times 11' 3")$  The lounge/dining room features a double glazed window to the rear, double glazed sliding door to balcony, TV point and carpeted flooring.