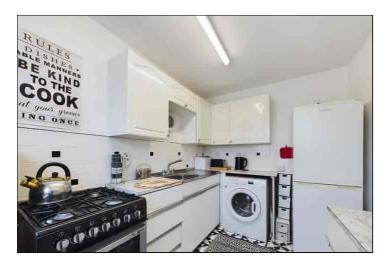

#### Kitchen

 $3.05 \text{m} \times 2.08 \text{m}$  (10' 0" x 6' 10") The kitchen features a double glazed window to front, high and low level fitted units, stainless steel sink unit inset to worktop, splashback tiling, freestanding gas cooker and hob, space and plumbing for fridge-freezer & washing machine and vinyl flooring.