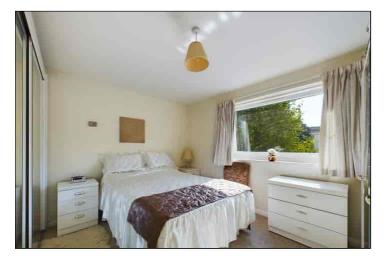

## **Principal Bedroom**

 $3.72m \times 3.67m (12' 2" \times 12' 0")$  The principal bedroom features a double glazed window to the rear and carpeted flooring.