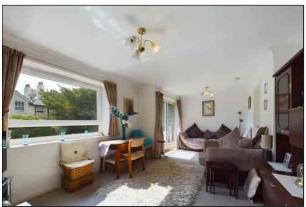

## **Lounge/Dining Room**

 $6.11m \times 3.42m (20' 1" \times 11' 3")$  The lounge/dining room features a double glazed window to the rear, double glazed sliding door to balcony, TV point and carpeted flooring.

## **Balcony**

2.33m x 1.14m (7' 8" x 3' 9") Patioed balcony off of lounge/dining room.

Flat 6 Glenavon House, Francis Road, Broadstairs, Kent. CT103RF.

£225,000