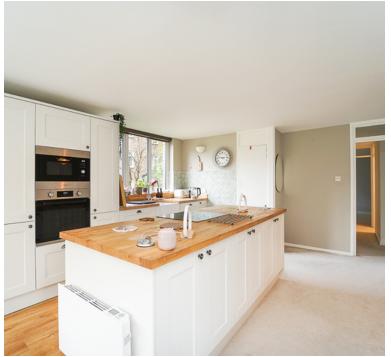

# Living Room/Kitchen

24' 0" x 19' 1" (7.32m x 5.82m) Dual aspect UPVC double glazed windows with sides and front aspects, UPVC double glazed sliding doors opening to side patio area and front patio areas perfect for dining, range of wall to base units inset belfast sink and mixer taps over, integrated eye level microwave, integrated oven, integrated dish washer, integrated fridge freezer, Centre island has integrated electric hob with storage under.