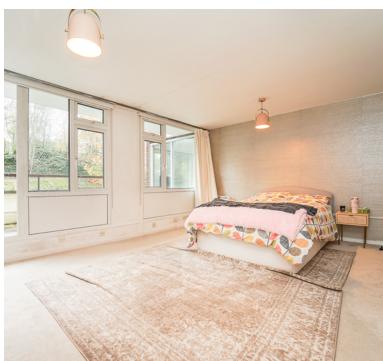

# Bedroom One

13' 7" x 15' 4" (4.14m x 4.67m) UPVC double glazed windows to front aspect, UPVC double glazed door opening onto patio area, wall recess allowing access for storage, wall mounted electric radiator.