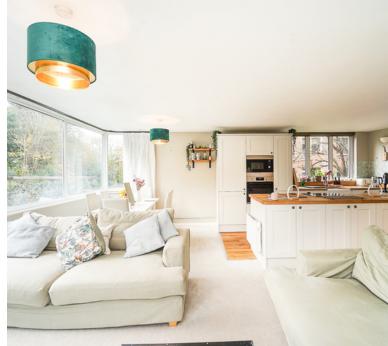

The heart of this residence lies in its expansive, open-plan living and kitchen area, meticulously designed to create a versatile and inviting space. Embrace the outdoors with the added bonus of not one, but two delightful sun terraces—serene havens perfect for unwinding, enjoying al fresco dining, or simply savoring your morning coffee.

# Living Room/Kitchen

24' 0" x 19' 1" (7.32m x 5.82m) Dual aspect UPVC double glazed windows with sides and front aspects, UPVC double glazed sliding doors opening to side patio area and front patio areas perfect for dining, range of wall to base units inset belfast sink and mixer taps over, integrated eye level microwave, integrated oven, integrated dish washer, integrated fridge freezer, Centre island has integrated electric hob with storage under.