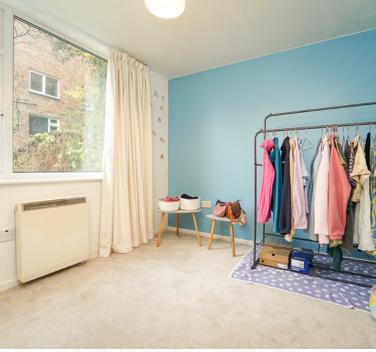

## **Bedroom Three**

10' 0" x 9' 1" (3.05m x 2.77m) UPVC double glazed window with side aspect, storage cupboard, wall mounted electric radiator.