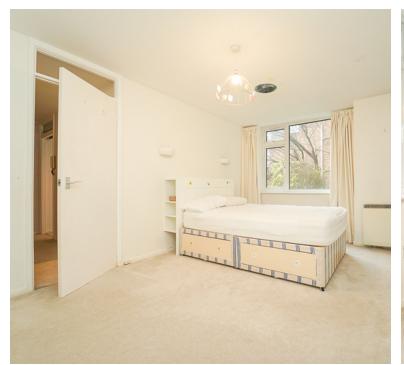

## **Bedroom Two**

10' 0" x 15' 2" (3.05m x 4.62m) UPVC double glazed window with side aspect, wall mounted electric radiator, storage cupboard.

## **Bedroom Three**

10' 0" x 9' 1" (3.05m x 2.77m) UPVC double glazed window with side aspect, storage cupboard, wall mounted electric radiator.