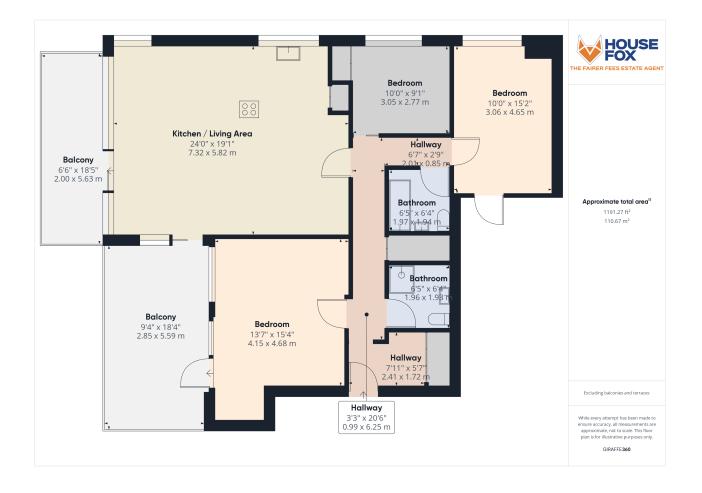

# Entrance

Door opening through to entrance hall with storage and additional door opening through to inner hallway, doors to all rooms.

# Bedroom One

13' 7" x 15' 4" (4.14m x 4.67m) UPVC double glazed windows to front aspect, UPVC double glazed door opening onto patio area, wall recess allowing access for storage, wall mounted electric radiator.

## **Bedroom Two**

10' 0" x 15' 2" (3.05m x 4.62m) UPVC double glazed window with side aspect, wall mounted electric radiator, storage cupboard.

## **Bedroom Three**

10' 0" x 9' 1" (3.05m x 2.77m) UPVC double glazed window with side aspect, storage cupboard, wall mounted electric radiator.

## Bathroom

6' 5" x 6' 4" (1.96m x 1.93m) Three piece suite comprising low level WC, vanity wash hand basin with storage under, paneled bath with mixer taps and hand held shower over.

#### Shower Room

6' 5" x 6' 4" (1.96m x 1.93m) Three piece suite comprising low level WC, vanity wash hand basin with mixer taps over, fully enclosed shower cubicle with fitted electric shower attachment.

# Living Room/Kitchen

24' 0" x 19' 1" (7.32m x 5.82m) Dual aspect UPVC double glazed windows with sides and front aspects, UPVC double glazed sliding doors opening to side patio area and front patio areas perfect for dining, range of wall to base units inset belfast sink and mixer taps over, integrated eye level microwave, integrated oven, integrated dish washer, integrated fridge freezer, Centre island has integrated electric hob with storage under.