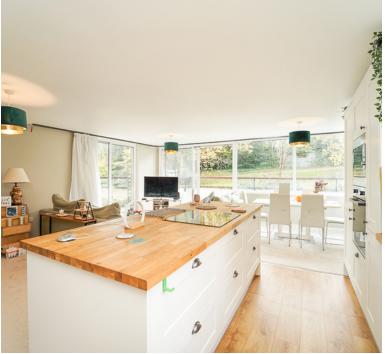

# Living Room/Kitchen

24' 0" x 19' 1" (7.32m x 5.82m) Dual aspect UPVC double glazed windows with sides and front aspects, UPVC double glazed sliding doors opening to side patio area and front patio areas perfect for dining, range of wall to base units inset belfast sink and mixer taps over, integrated eye level microwave, integrated oven, integrated dish washer, integrated fridge freezer, Centre island has integrated electric hob with storage under.