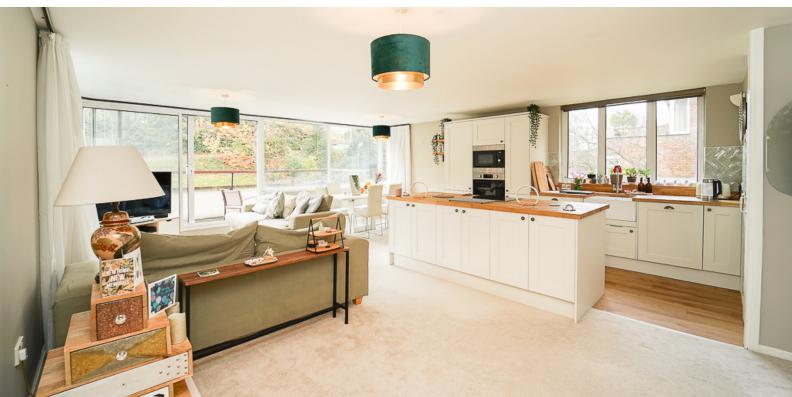

The heart of this residence lies in its expansive, open-plan living and kitchen area, meticulously designed to create a versatile and inviting space. Embrace the outdoors with the added bonus of not one, but two delightful sun terraces—serene havens perfect for unwinding, enjoying al fresco dining, or simply savoring your morning coffee.

# Living Room/Kitchen

24' 0" x 19' 1" (7.32m x 5.82m) Dual aspect UPVC double glazed windows with sides and front aspects, UPVC double glazed sliding doors opening to side patio area and front patio areas perfect for dining, range of wall to base units inset belfast sink and mixer taps over, integrated eye level microwave, integrated oven, integrated dish washer, integrated fridge freezer, Centre island has integrated electric hob with storage under.