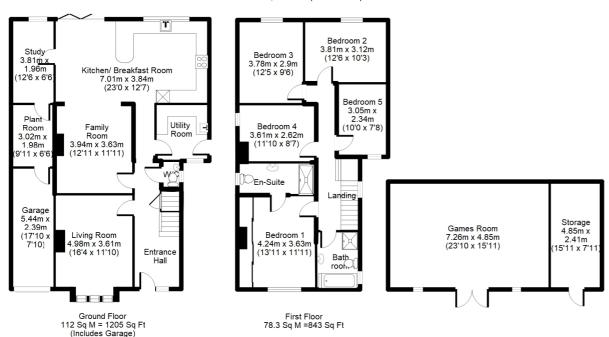

## ACCOMMODATION

Accommodation comprises a flexible layout extends to over 2,000 sq ft (excl. the 500 sq ft outbuilding) offering a multitude of possibilities for both entertaining and family time at home. Downstairs there are three large receptions rooms including; the sitting room, home office and living room which opens up in to a modern and spacious open-plan kitchen/dining room. Further benefits downstairs include a separate utility room, a generous boiler/laundry room and a downstairs cloakroom and recently fitted Amtico flooring throughout.

Upstairs, there are five generously sized bedrooms, the main bedroom benefitting from a wall of fitted wardrobes and an en-suite shower room plus a spacious family bathroom. The entire house has been decorated and finished to a very high standard and is truly a 'turn key' property.

Approx. Total floor Area: 190.3 Sg M = 2048 Sg Ft

(Inclludes Garage)

Outbuilding = 47.5 Sq M =511 Sq Ft Tota;l=237.8 Sq M = 2559 Sq Ft

Floorplan is for Illustration purposes only.
All measurements are approximate and should be verified.