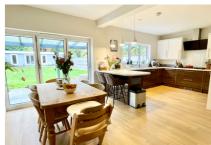

## ACCOMMODATION

Accommodation comprises a flexible layout extends to over 2,000 sq ft (excl. the 500 sq ft outbuilding) offering a multitude of possibilities for both entertaining and family time at home. Downstairs there are three large receptions rooms including; the sitting room, home office and living room which opens up in to a modern and spacious open-plan kitchen/dining room. Further benefits downstairs include a separate utility room, a generous boiler/laundry room and a downstairs cloakroom and recently fitted Amtico flooring throughout.