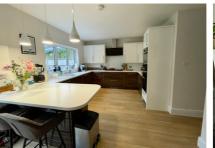

## ACCOMMODATION

Accommodation comprises a flexible layout extends to over 2,000 sq ft (excl. the 500 sq ft outbuilding) offering a multitude of possibilities for both entertaining and family time at home. Downstairs there are three large receptions rooms including; the sitting room, home office and living room which opens up in to a modern and spacious open-plan kitchen/dining room. Further benefits downstairs include a separate utility room, a generous boiler/laundry room and a downstairs cloakroom and recently fitted Amtico flooring throughout.