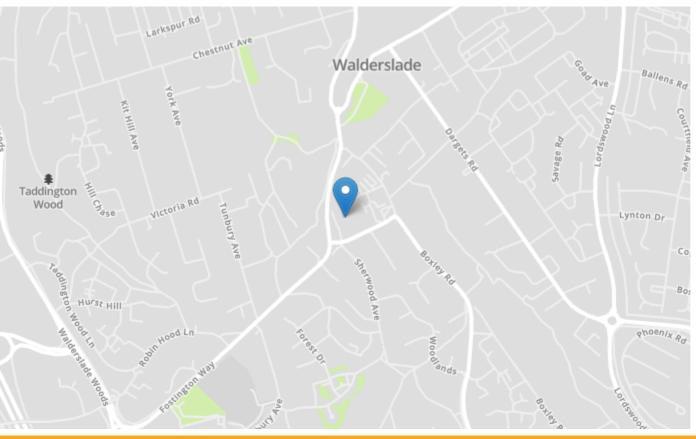

# **Property Location**

Woodlands Court, Walderslade, Kent, ME5 9GJ

|                        |                  |       |   | Current | Potentia |
|------------------------|------------------|-------|---|---------|----------|
| Very energy efficient  | - lower running  | costs |   |         |          |
| (92+) <b>A</b>         |                  |       |   |         |          |
| (81-91)                | 5                |       |   | 86      | 86       |
| (69-80)                | C                |       |   |         |          |
| (55-68)                | D                |       |   |         |          |
| (39-54)                | [                | 三     |   |         |          |
| (21-38)                |                  | F     |   |         |          |
| (1-20)                 |                  |       | G |         |          |
| Not energy efficient - | higher running o | osts  |   |         |          |