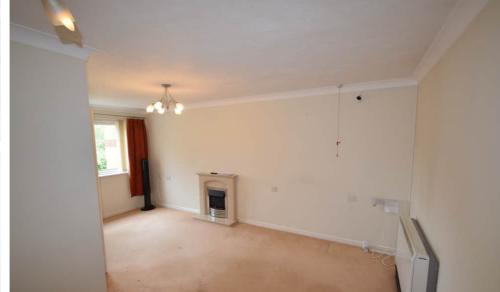

#### **Description**

Being offered with no onward chain is this one bedroom retirement apartment for the over 60's which rarely come available. Comprising entrance hall, lounge / diner, fitted kitchen with wall and base units, plumbing for a washing machine plus integrated oven and hob. The bedroom has the added benefit of fitted wardrobes. With a communal lounge / kitchen and laundry room plus parking for visitors.