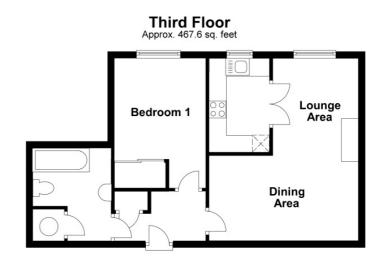

#### **Description**

Being offered with no onward chain is this one bedroom retirement apartment for the over 60's which rarely come available. Comprising entrance hall, lounge / diner, fitted kitchen with wall and base units, plumbing for a washing machine plus integrated oven and hob. The bedroom has the added benefit of fitted wardrobes. With a communal lounge / kitchen and laundry room plus parking for visitors.