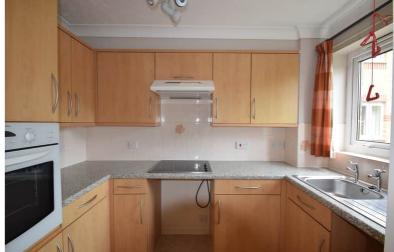

#### **Description**

Being offered with no onward chain is this one bedroom retirement apartment for the over 60's which rarely come available. Comprising entrance hall, lounge / diner, fitted kitchen with wall and base units, plumbing for a washing machine plus integrated oven and hob. The bedroom has the added benefit of fitted wardrobes. With a communal lounge / kitchen and laundry room plus parking for visitors.