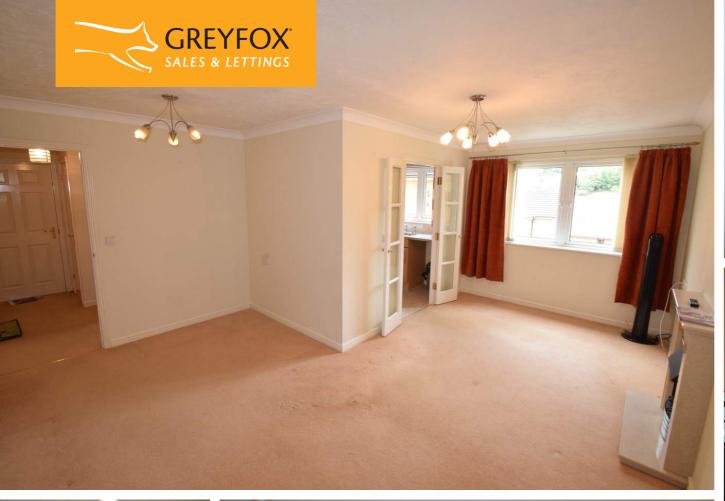

#### **Description**

Being offered with no onward chain is this one bedroom retirement apartment for the over 60's which rarely come available. Comprising entrance hall, lounge / diner, fitted kitchen with wall and base units, plumbing for a washing machine plus integrated oven and hob. The bedroom has the added benefit of fitted wardrobes. With a communal lounge / kitchen and laundry room plus parking for visitors.