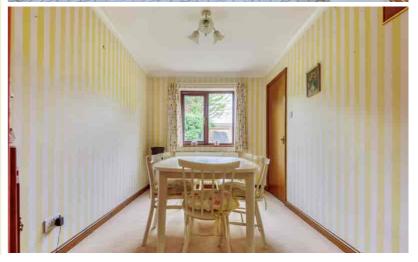

## **Dining Room**

11' 7" x 7' 7" (3.53m x 2.31m)

Radiator. Window to front. Open archway to:-