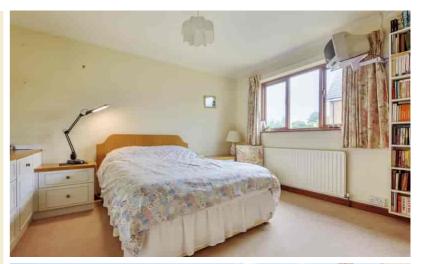

#### **Bedroom One**

12' 10" x 12' 9" (3.91m x 3.89m)
Built-in storage cupboards and vanity unit.
Radiator. Window to rear.

#### **En-Suite**

WC. Wash hand basin. Shower cubicle. Window to rear.