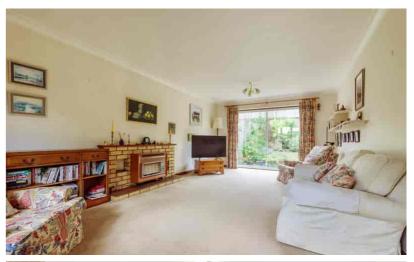

## Lounge

23' 0" x 12' 0" (7.01m x 3.66m)

2 radiators. Gas heater. Window to front. Sliding door to rear garden.