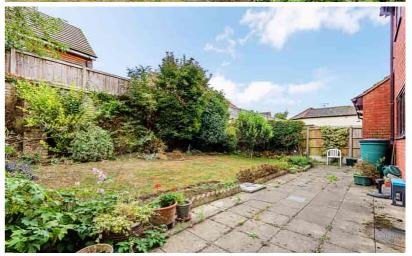

## Rear Garden

Attractive walled rear garden. Large patio area leading to lawn area with mature beds and borders.

PART OF HUNTERS

Floor plan produced in accordance with RICS Property Measurement Standards incorporating International Property Measurement Standards (IPMS2 Residential). @ntchecom 2022. Produced for Country Properties. REF: 900213