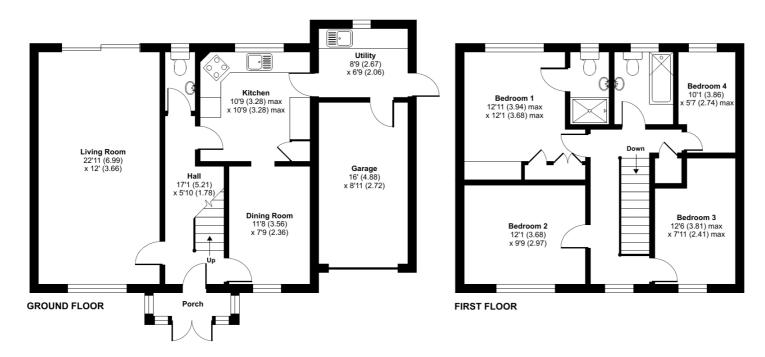

#### **Ground Floor**

#### **Entrance**

Panel glazed porch. Door to:-

#### **Entrance Hall**

Stairs to first floor. Radiator. Doors to:-

## Lounge

23' 0" x 12' 0" (7.01m x 3.66m)

2 radiators. Gas heater. Window to front. Sliding door to rear garden.

## **Dining Room**

11' 7" x 7' 7" (3.53m x 2.31m)

Radiator. Window to front. Open archway to:-

#### Kitchen

10' 8" x 10' 7" (3.25m x 3.23m)

Window to rear. Base and wall mounted units with work surfaces over. Inset sink and drainer. Radiator. Integral induction hob with extractor hood over. Integral oven and grill. Space for dishwasher. Door to:-

## Utility

8' 7" x 6' 7" (2.62m x 2.01m)

Window to rear. Base and wall mounted units with work surfaces over. Inset sink and drainer. Radiator. Spaces for washing machine and tumble dryer. External door to side. Door to:-

## Garage

16' 1" x 8' 9" (4.90m x 2.67m) Up and over door. Power and light.

#### Cloakroom

WC. Wash hand basin. Window to rear.

# First Floor

# Landing

Spacious landing. Airing cupboard. Loft hatch. Window to front. Doors to:-

#### **Bedroom One**

12' 10" x 12' 9" (3.91m x 3.89m)
Built-in storage cupboards and vanity unit.
Radiator. Window to rear.

#### **En-Suite**

WC. Wash hand basin. Shower cubicle. Window to rear.

#### **Bedroom Two**

12' 2" x 9' 8" (3.71m x 2.95m) Radiator, Window to front.

#### **Bedroom Three**

12' 5" x 7' 9" (3.78m x 2.36m) Radiator. Window to front.

#### **Bedroom Four**

10' 2" x 5' 6" (3.10m x 1.68m) Radiator. Window to rear.

# **Family Bathroom**

Bath with shower attachment over. WC. Wash hand basin. Radiator. Window to rear.