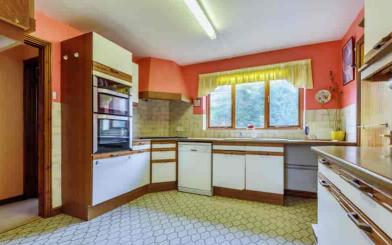

#### Kitchen

10' 8" x 10' 7" (3.25m x 3.23m)

Window to rear. Base and wall mounted units with work surfaces over. Inset sink and drainer. Radiator. Integral induction hob with extractor hood over. Integral oven and grill. Space for dishwasher. Door to:-