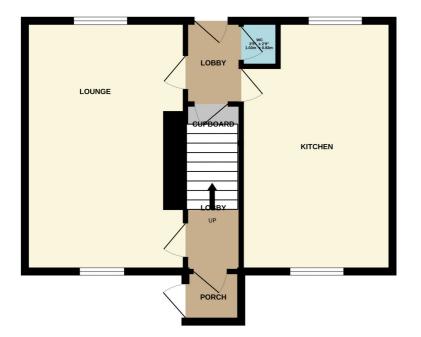

# **Ground Floor**

**Entrance Porch** With entrance door, door to the lobby.

**Lobby** With stairs to the first floor.

**Lounge 6.00m x 3.33m (19' 8" x 10' 11")** With front and rear facing windows, central heating radiator.

### Dining Kitchen 6.00m x 2.92m (19' 8" x 9' 7")

An excellent fitted dining kitchen with wall and base fitted units, worksurfaces, range cooker with 8 ring gas hob, double oven and grill, plumbing for an automatic washing machine, front and rear facing windows, central heating radiator.

**Rear Lobby** With door to the rear garden, understairs storage.

#### W.C

With a low flush w.c, wash hand basin, tiled floor, rear window.

#### GROUND FLOOR

**1ST FLOOR** 

Whilst every attempt has been made to ensure the accuracy of the floorplan contained here, measurements of doors, windows, rooms and any other items are approximate and no responsibility is taken for any error, omission or mis-statement. This plan is for illustrative purposes only and should be used as such by any prospective purchaser. The services, systems and appliances shown have not been tested and no guarantee as to their operability or efficiency can be given. Made with Metropix ©2025