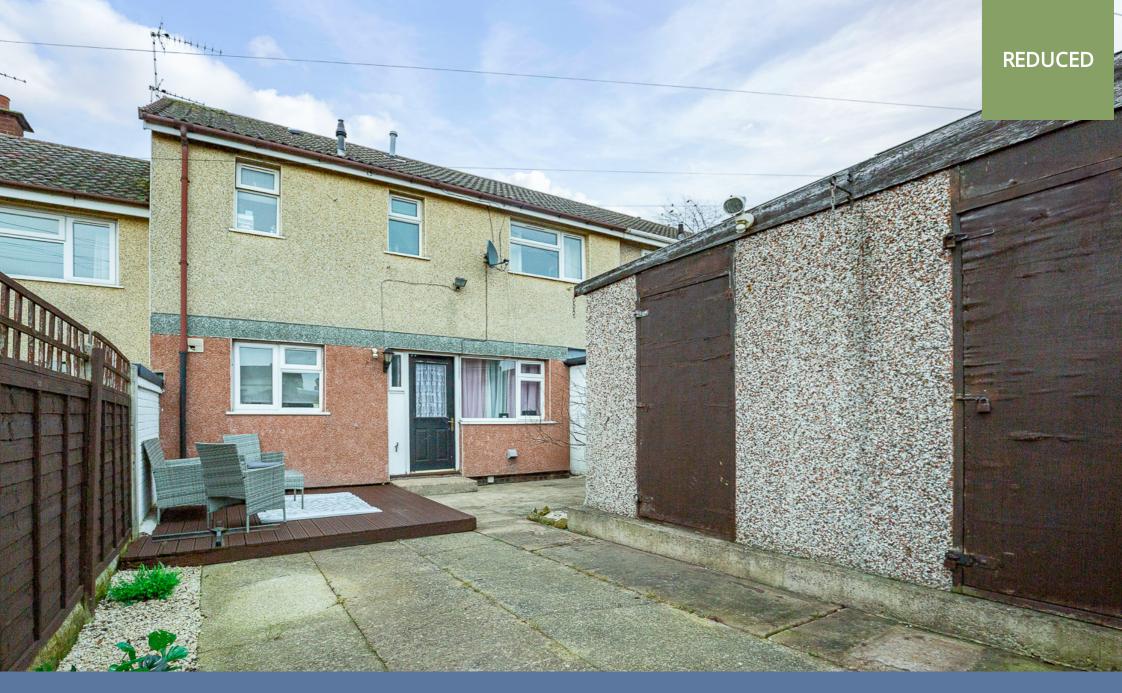

### Outside

**Gardens** Enclosed front and rear gardens, both with decking. The rear with two outhouses.

#### Garage