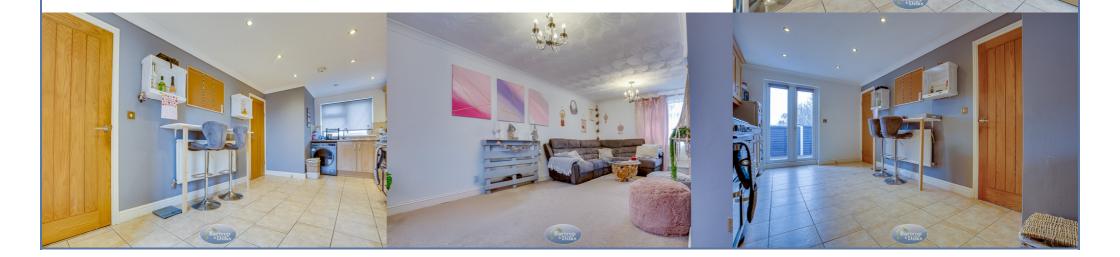

### Dining Kitchen 6.00m x 2.92m (19' 8" x 9' 7")

An excellent fitted dining kitchen with wall and base fitted units, worksurfaces, range cooker with 8 ring gas hob, double oven and grill, plumbing for an automatic washing machine, front and rear facing windows, central heating radiator.

# **Ground Floor**

**Entrance Porch** With entrance door, door to the lobby.

**Lobby** With stairs to the first floor.

**Lounge 6.00m x 3.33m (19' 8" x 10' 11")** With front and rear facing windows, central heating radiator.