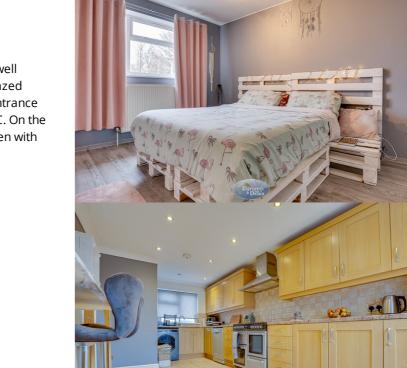

## **First Floor**

**Landing** With loft access, storage cupboard.

**Bedroom One 4.22m x 2.97m (13' 10" x 9' 9")** With a front facing window, central heating radiator.

**Bedroom Two 3.32m x 3.31m (10' 11" x 10' 10")** With a storage cupboard, front facing window, central heating radiator.

### Dining Kitchen 6.00m x 2.92m (19' 8" x 9' 7")

An excellent fitted dining kitchen with wall and base fitted units, worksurfaces, range cooker with 8 ring gas hob, double oven and grill, plumbing for an automatic washing machine, front and rear facing windows, central heating radiator.