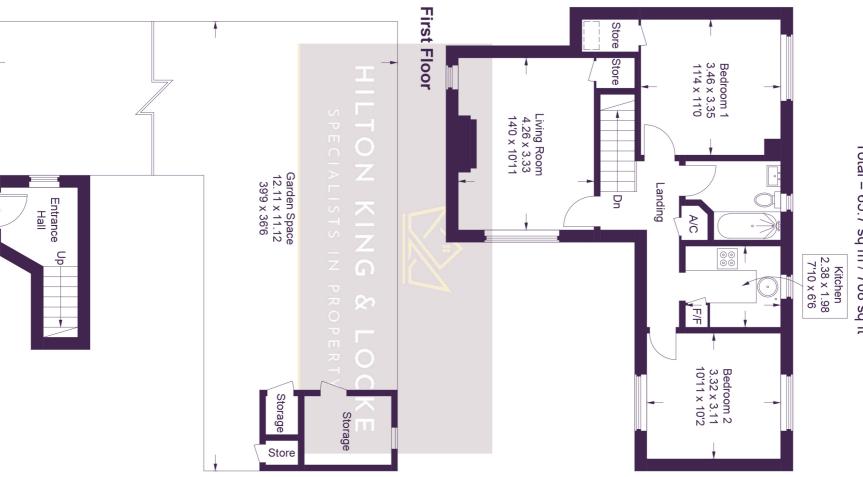

## 2 Hillside Close, Chalfont St. Peter, SL9 0HJ Approximate Gross Internal Area

Approximate Gross Internal Area Ground Floor = 5.0 sq m / 54 sq ft First Floor = 57.1 sq m / 615 sq ft Storage = 3.6 sq m / 39 sq ft Total = 65.7 sq m / 708 sq ft Kitchen

are approximate. Whilst every care is taken in the preparation of this plan, please check all dimensions, This plan is for layout guidance only. Not drawn to scale unless stated. Windows and door openings shapes and compass bearings before making any decisions reliant upon them. © CJ Property Marketing Ltd Produced for Hilton King & Locke

**Ground Floor** 

Z