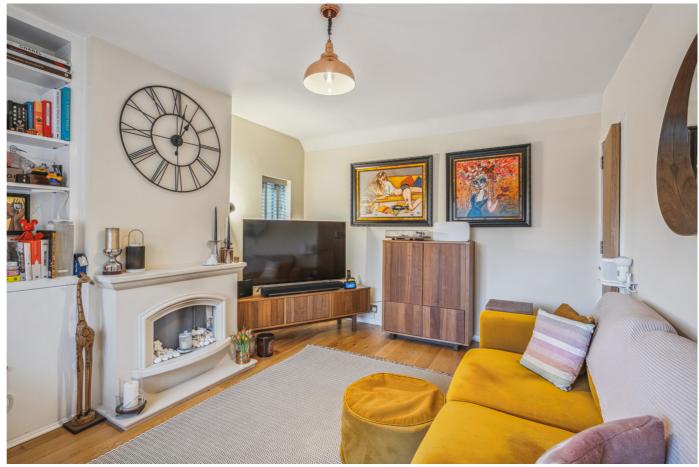

Upon entering the property the hallway is a good size with wooden flooring and provides space for coats and shoes, with stairs leading to the first floor. The property is in fantastic condition and the dual aspect living room benefits from wooden flooring throughout as well as wooden window sills and doors plus a beautiful feature fireplace controlled via remote control. There is also a large built in cupboard, providing lots of extra storage space. The kitchen has a range of fitted units at base and eye level, fitted oven and hob with extractor fan above, and plumbing for washing machine. The master bedroom has been finished to a high standard and benefits from a built in fitted wardrobe with a window overlooking the rear garden, whilst bedroom two is also of an excellent size. There is plenty of storage throughout the property, including a substantial loft space that is mainly boarded throughout and the modern family bathroom completes the impressive accommodation on offer.