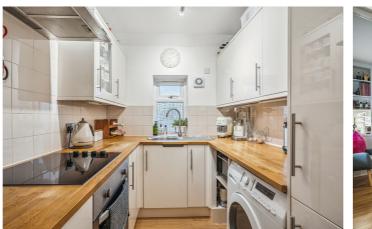

Upon entering the property the hallway is a good size with wooden flooring and provides space for coats and shoes, with stairs leading to the first floor. The property is in fantastic condition and the dual aspect living room benefits from wooden flooring throughout as well as wooden window sills and doors plus a beautiful feature fireplace controlled via remote control. There is also a large built in cupboard, providing lots of extra storage space. The kitchen has a range of fitted units at base and eye level, fitted oven and hob with extractor fan above, and plumbing for washing machine. The master bedroom has been finished to a high standard and benefits from a built in fitted wardrobe with a window overlooking the rear garden, whilst bedroom two is also of an excellent size. There is plenty of storage throughout the property, including a substantial loft space that is mainly boarded throughout and the modern family bathroom completes the impressive accommodation on offer.