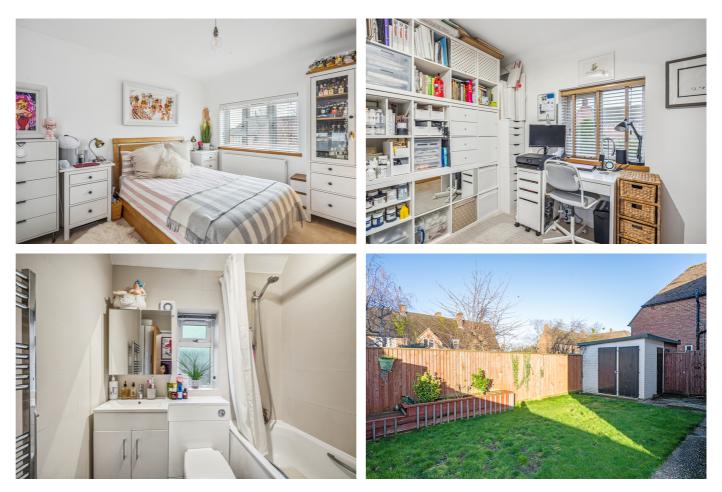

Upon entering the property the hallway is a good size with wooden flooring and provides space for coats and shoes, with stairs leading to the first floor. The property is in fantastic condition and the dual aspect living room benefits from wooden flooring throughout as well as wooden window sills and doors plus a beautiful feature fireplace controlled via remote control. There is also a large built in cupboard, providing lots of extra storage space. The kitchen has a range of fitted units at base and eye level, fitted oven and hob with extractor fan above, and plumbing for washing machine. The master bedroom has been finished to a high standard and benefits from a built in fitted wardrobe with a window overlooking the rear garden, whilst bedroom two is also of an excellent size. There is plenty of storage throughout the property, including a substantial loft space that is mainly boarded throughout and the modern family bathroom completes the impressive accommodation on offer.

Outside and to the front of the property there is off street parking for two/three cars plus a gate leading to the private side and rear garden. The rear garden is mainly laid to lawn that spreads around to the side of the property and has raised flower and shrub borders. The garden also benefits from three brick built storage cupboards.