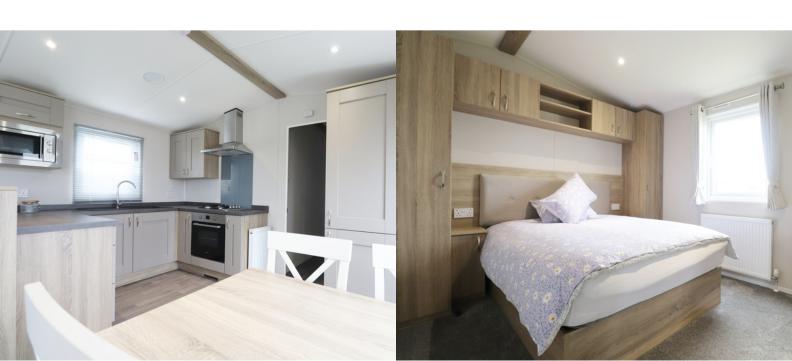

## KITCHEN/ DINING AREA

Measures approx. 6.01m x 3.82m (19' 9" x 12' 6"). Enjoys a black composite sink unit and drainer with hot and cold stainless steel mixer tap, a four ring gas hob with oven beneath and integrated fridge/freezer and attractive wood effect vinyl flooring to the kitchen area.

## **MASTER BEDROOM**

Measures approx. 3.15m x 2.74m (10' 4" x 9' 0"). Enjoys a side uPVC double glazed window, an extensive range of wood built-in cupboards and wardrobes, built-in electric socket points with USB ports, carpeted flooring, multiple electric socket points, TV aerial point, a built-in dressing table with mirror and internal doors allowing access to the en-suite and a built-in wardrobe.