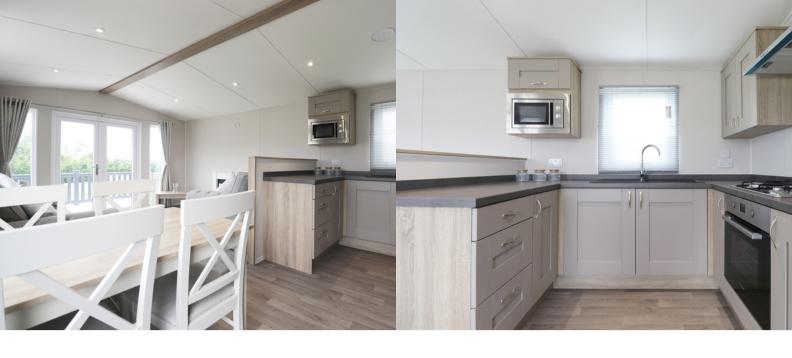

## KITCHEN/ DINING AREA

Measures approx. 6.01m x 3.82m (19' 9" x 12' 6"). Enjoys a black composite sink unit and drainer with hot and cold stainless steel mixer tap, a four ring gas hob with oven beneath and integrated fridge/freezer and attractive wood effect vinyl flooring to the kitchen area.