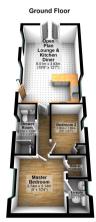

## **ROOM DESCRIPTIONS**

## CENTRAL ENTRANCE HALLWAY

With a secure uPVC entrance door with obscure glass inserts, multi-aspect side and front uPVC double glazed windows and front uPVC double glazed French doors leading out on to the decking to the front.

## **ENTERTAINING AREA**

Enjoys a centrally positioned fireplace, TV aerial point, multiple electric socket points, ceiling spotlights throughout and leads directly to;

## KITCHEN/ DINING AREA

Measures approx. 6.01m x 3.82m (19' 9" x 12' 6"). Enjoys a black composite sink unit and drainer with hot and cold stainless steel mixer tap, a four ring gas hob with oven beneath and integrated fridge/freezer and attractive wood effect vinyl flooring to the kitchen area.

## **INNER HALLWAY**

Enjoys ceiling spotlights, attractive wood effect vinyl flooring and access to two bedrooms and family bathroom.

## **MASTER BEDROOM**

Measures approx. 3.15m x 2.74m (10' 4" x 9' 0"). Enjoys a side uPVC double glazed window, an extensive range of wood built-in cupboards and wardrobes, built-in electric socket points with USB ports, carpeted flooring, multiple electric socket points, TV aerial point, a built-in dressing table with mirror and internal doors allowing access to the en-suite and a built-in wardrobe.

## **WALK IN WARDROBE**

With consumer unit, electric points, a ceiling mounted spotlight, built-in storage shelving and rail.

## **EN-SUITE**

Enjoys a side obscured uPVC double glazed window, vanity sink unit with wash hand basin, low flush WC, ventilation fan, ceiling mounted spotlights and attractive wood effect vinyl flooring.

#### BEDROOM 2

Measures approx. 1.37m x 2.90m (4' 6" x 9' 6"). Enjoys a side obscured glass uPVC double glazed window, electric point, TV aerial point, built-in shelving and cupboard space, electric points having USB port and ceiling spotlighting.

#### MAIN SHOWER ROOM

Measures approx. 3.15m x 2.74m (10' 4" x 9' 0"). Enjoys a side uPVC double glazed obscured window, a three piece suite comprising a low flush WC, wash hand basin with vanity unit below, a walk-in double shower enclosure with stainless steel wall mounted shower head, ventilation point, chrome heated towel rail and attractive wood effect vinyl flooring.

## **GROUNDS**

The home is situated on a private estate enjoying beautiful views over the fields to the front and with an allocated car parking space.

Ground Floor

Floor plans are intended to give a general indication of the layout only. All images and dimensions are not intended to form part any contract or warrant Plan produced using PlanUp.