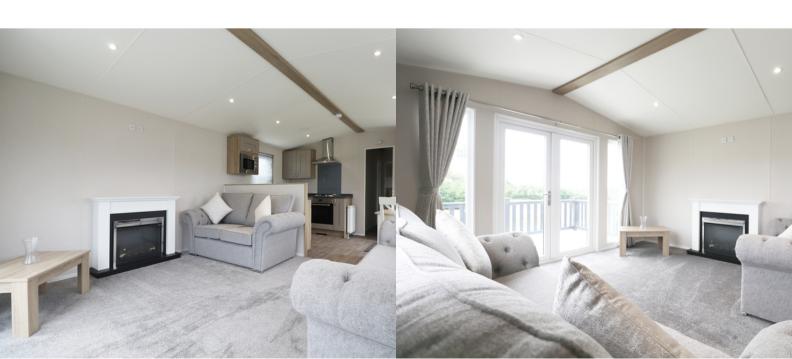

## **ENTERTAINING AREA**

Enjoys a centrally positioned fireplace, TV aerial point, multiple electric socket points, ceiling spotlights throughout and leads directly to;

## CENTRAL ENTRANCE HALLWAY

With a secure uPVC entrance door with obscure glass inserts, multi-aspect side and front uPVC double glazed windows and front uPVC double glazed French doors leading out on to the decking to the front.