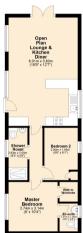

## **ROOM DESCRIPTIONS**

## CENTRAL ENTRANCE HALLWAY

With a secure uPVC entrance door with obscure glass inserts, multi-aspect side and front uPVC double glazed windows and front uPVC double glazed French doors leading out on to the decking to the front.

## **ENTERTAINING AREA**

Enjoys a centrally positioned fireplace, TV aerial point, multiple electric socket points, ceiling spotlights throughout and leads directly to;

## KITCHEN/ DINING AREA

Measures approx. 6.01m x 3.82m (19' 9" x 12' 6"). Enjoys a black composite sink unit and drainer with hot and cold stainless steel mixer tap, a four ring gas hob with oven beneath and integrated fridge/freezer and attractive wood effect vinyl flooring to the kitchen area.

## **INNER HALLWAY**

Enjoys ceiling spotlights, attractive wood effect vinyl flooring and access to two bedrooms and family bathroom.

## **MASTER BEDROOM**

Measures approx. 3.15m x 2.74m (10' 4" x 9' 0"). Enjoys a side uPVC double glazed window, an extensive range of wood built-in cupboards and wardrobes, built-in electric socket points with USB ports, carpeted flooring, multiple electric socket points, TV aerial point, a built-in dressing table with mirror and internal doors allowing access to the en-suite and a built-in wardrobe.

## **WALK IN WARDROBE**

With consumer unit, electric points, a ceiling mounted spotlight, built-in storage shelving and rail.

## **EN-SUITE**

Enjoys a side obscured uPVC double glazed window, vanity sink unit with wash hand basin, low flush WC, ventilation fan, ceiling mounted spotlights and attractive wood effect vinyl flooring.

#### BEDROOM 2

Measures approx. 1.37m x 2.90m (4' 6" x 9' 6"). Enjoys a side obscured glass uPVC double glazed window, electric point, TV aerial point, built-in shelving and cupboard space, electric points having USB port and ceiling spotlighting.

#### MAIN SHOWER ROOM

Measures approx. 3.15m x 2.74m (10' 4" x 9' 0"). Enjoys a side uPVC double glazed obscured window, a three piece suite comprising a low flush WC, wash hand basin with vanity unit below, a walk-in double shower enclosure with stainless steel wall mounted shower head, ventilation point, chrome heated towel rail and attractive wood effect vinyl flooring.

## **GROUNDS**

The home is situated on a private estate enjoying beautiful views over the fields to the front and with an allocated car parking space.

Ground Floor

Floor plans are intended to give a general indication of the layout only. All images and dimensions are not intended to form part any contract or warrant Plan produced using PlanUp.