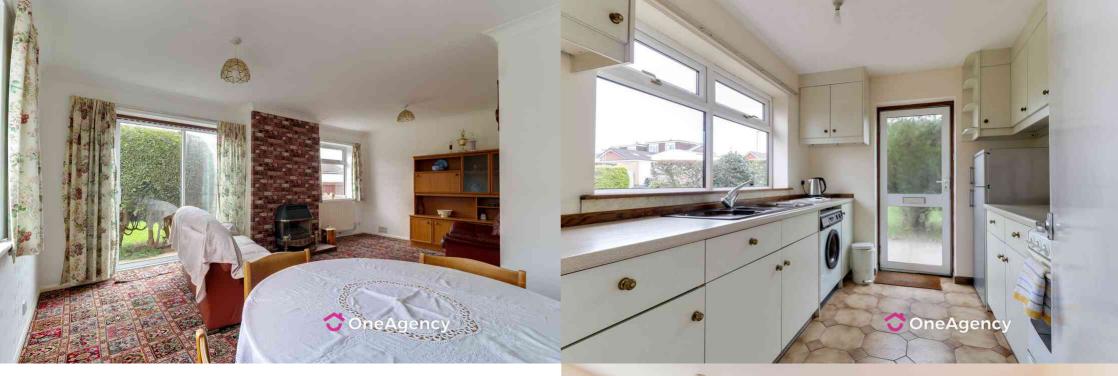

#### Lounge/Diner

5.68m x 4.41m (18' 8" x 14' 6") A sliding door to the rear yard, double glazed window to the rear and side, radiator and carpet flooring.

#### Kitchen

2.94m x 2.51m (9' 8" x 8' 3") A fitted kitchen with wall and base units, stainless steel sink basin, space for a free standing cooker, plumbing for a washing machine, space for a fridge/freezer, door to the side and tiled flooring.