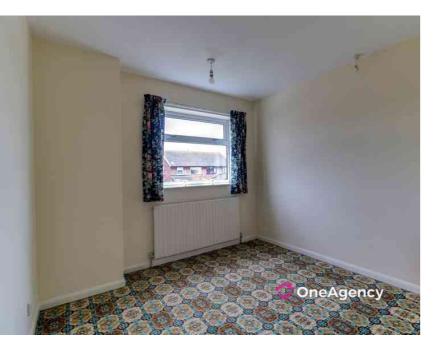

#### Bedroom One

 $4.15m \times 2.89m (13' 7" \times 9' 6")$  A double glazed window to the rear, radiator and carpet flooring.

#### Bedroom Two

 $3.24m \times 2.72m$  (10' 8"  $\times$  8' 11") A double glazed window to the rear, radiator and carpet flooring.

#### **Bedroom Three**

 $2.89m \times 2.69m (9' 6" \times 8' 10")$  A double glazed window to the front, radiator and carpet flooring.