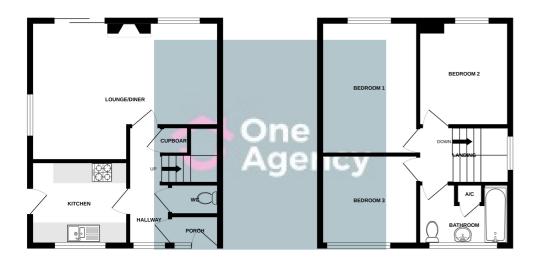

#### **Ground Floor**

#### Porch

Entered through the front door, tiled flooring.

#### Hallway

3.35m x 0.86m (11' 0" x 2' 10") Storage cupboard, radiator and carpet flooring.

#### Lounge/Diner

5.68m x 4.41m (18' 8" x 14' 6") A sliding door to the rear yard, double glazed window to the rear and side, radiator and carpet flooring.

#### Kitchen

2.94m x 2.51m (9' 8" x 8' 3") A fitted kitchen with wall and base units, stainless steel sink basin, space for a free standing cooker, plumbing for a washing machine, space for a fridge/freezer, door to the side and tiled flooring.

#### Guest W/C

A useful downstairs low level W/C.

#### First Floor

#### Bedroom One

 $4.15m \times 2.89m (13' 7" \times 9' 6")$  A double glazed window to the rear, radiator and carpet flooring.

#### Bedroom Two

 $3.24m \times 2.72m$  (10' 8"  $\times$  8' 11") A double glazed window to the rear, radiator and carpet flooring.

#### **Bedroom Three**

 $2.89m \times 2.69m (9' 6" \times 8' 10")$  A double glazed window to the front, radiator and carpet flooring.

#### Bathroom

2.72m x 1.81m (8' 11" x 5' 11") A white suite with bath, pedestal hand wash basin, low level W/C, double glazed window to the front, radiator and carpet flooring.

#### **Detached Garage**

 $5.19m \times 2.85m (17' 0" \times 9' 4")$  A brick built detached garage with up and over door and side door.

GROUND FLOOR 1ST FLOOR

Whilst every attempt has been made to ensure the accuracy of the floorplan contained here, measurement of doors, windows, rooms and any other items are approximate and no recopsibility is taken for any error, omission or mis-statement. This plan is for illustrative purposes only and should be used as such by any prospective purchaser. The services, systems and appliances shown have not been tested and no guarante as to their operability or efficiency can be given.