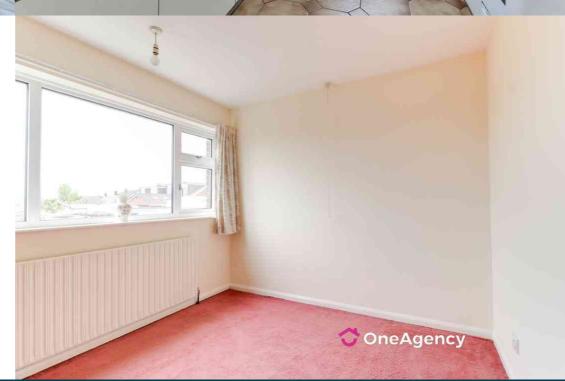

#### Bedroom One

 $4.15m \times 2.89m (13' 7" \times 9' 6")$  A double glazed window to the rear, radiator and carpet flooring.

#### Bedroom Two

 $3.24m \times 2.72m$  (10' 8"  $\times$  8' 11") A double glazed window to the rear, radiator and carpet flooring.

#### **Bedroom Three**

 $2.89m \times 2.69m (9' 6" \times 8' 10")$  A double glazed window to the front, radiator and carpet flooring.