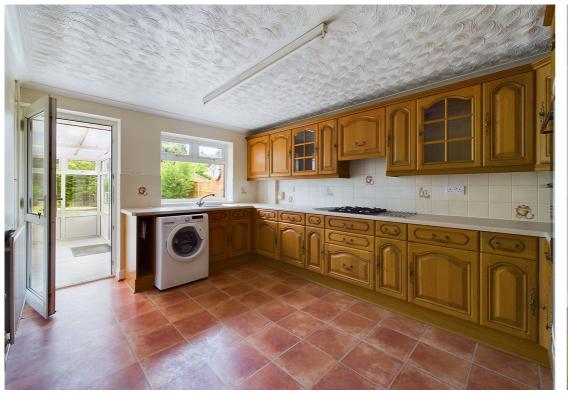

This home offers wonderfully light and well balanced accommodation throughout. The entrance porch flows through to the hallway opening up to the main living space. The living room has a generous bay window and feature fireplace. The kitchen/diner is a good size and well fitted with a rear door through to the sun room. There are two bedrooms and bedroom three/dining room. The accommodation is completed with the three piece suite family bathroom.