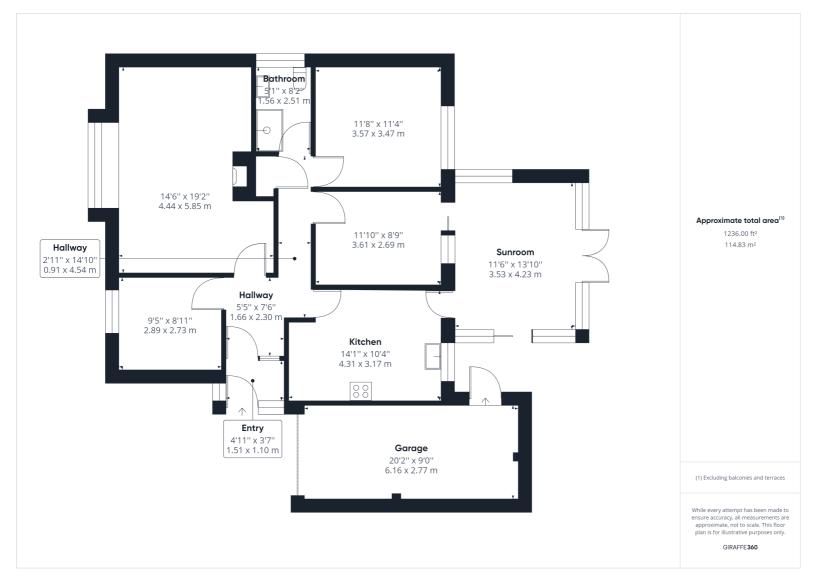

This home offers wonderfully light and well balanced accommodation throughout. The entrance porch flows through to the hallway opening up to the main living space. The living room has a generous bay window and feature fireplace. The kitchen/diner is a good size and well fitted with a rear door through to the sun room. There are two bedrooms and bedroom three/dining room. The accommodation is completed with the three piece suite family bathroom.

The real feature of this property is the good sized plot and rear garden. There is a patio area immediately from the property, large lawn area with mature trees and planted areas and pathway leading to the rear shed. There is an area to the side of the property that offers gates from the front. The front garden is mainly laid to lawn with a driveway leading to the garage.

All measurements are approximate and quoted in metric with imperial equivalents and for general guidance only and whilst every attempt has been made to ensure accuracy, they must not be relied on. The fixtures, fittings and appliances referred to have not been tested and therefore no guarantee can be given and that they are in working order. Internal photographs are reproduced for general information and it must not be inferred that any item shown is included with the property. For a free valuation, contact the numbers listed on the brochure.