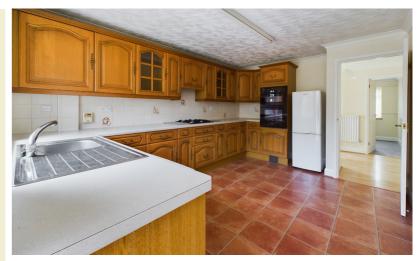

This home offers wonderfully light and well balanced accommodation throughout. The entrance porch flows through to the hallway opening up to the main living space. The living room has a generous bay window and feature fireplace. The kitchen/diner is a good size and well fitted with a rear door through to the sun room. There are two bedrooms and bedroom three/dining room. The accommodation is completed with the three piece suite family bathroom.