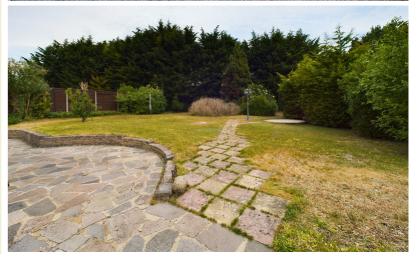

The real feature of this property is the good sized plot and rear garden. There is a patio area immediately from the property, large lawn area with mature trees and planted areas and pathway leading to the rear shed. There is an area to the side of the property that offers gates from the front. The front garden is mainly laid to lawn with a driveway leading to the garage.