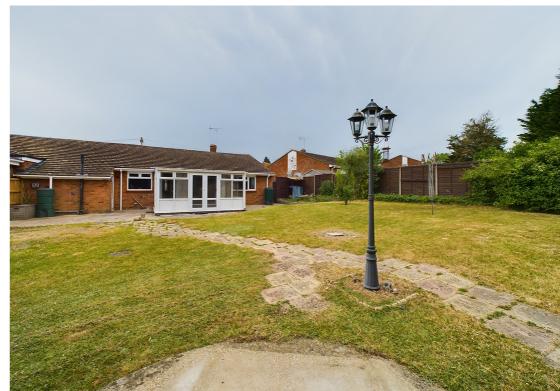

The real feature of this property is the good sized plot and rear garden. There is a patio area immediately from the property, large lawn area with mature trees and planted areas and pathway leading to the rear shed. There is an area to the side of the property that offers gates from the front. The front garden is mainly laid to lawn with a driveway leading to the garage.