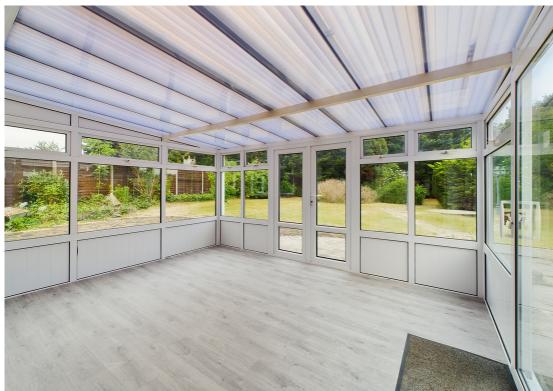

This home offers wonderfully light and well balanced accommodation throughout. The entrance porch flows through to the hallway opening up to the main living space. The living room has a generous bay window and feature fireplace. The kitchen/diner is a good size and well fitted with a rear door through to the sun room. There are two bedrooms and bedroom three/dining room. The accommodation is completed with the three piece suite family bathroom.